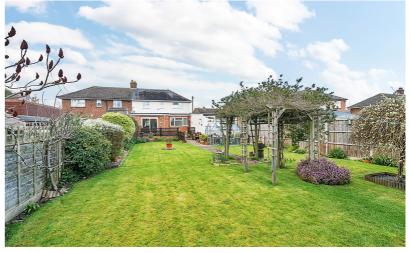

#### Rear Garden

Good size southerly aspect rear garden. Paved patio area with canopy over, steps leading down to the lawn with a variety of mature flower/shrub borders. Garden pond with water feature. External lights.