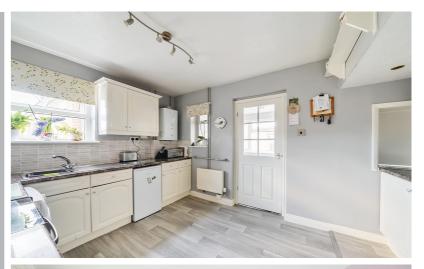

#### Kitchen

13' 4" (max) x 9' 7" (max) (4.06m x 2.92m) A range of wall and base units with complementary worksurfaces and tiled splashbacks. Inset stainless steel sink with drainer and mixer tap over. Space for fridge. Space and plumbing for washing machine. Space for gas cooker with extractor hood over. Wall mounted gas combination boiler. Radiator. Double glazed window to side and internal double glazed window to the utility room.

## **Utility Room**

9' 1" x 6' 10" (2.77m x 2.08m) Base units with complementary worksurface and tiled splashback. Space and plumbing for tumble dryer. Space for freezer. Double glazed window to rear. Door to side leading onto the driveway with access to the rear garden.