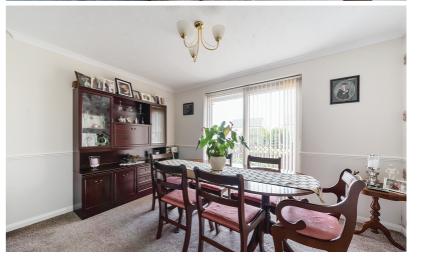

# Dining Room

12' 8" x 9' 3" (3.86m x 2.82m) Double glazed patio doors opening onto the rear garden. Radiator. Serving hatch to kitchen.