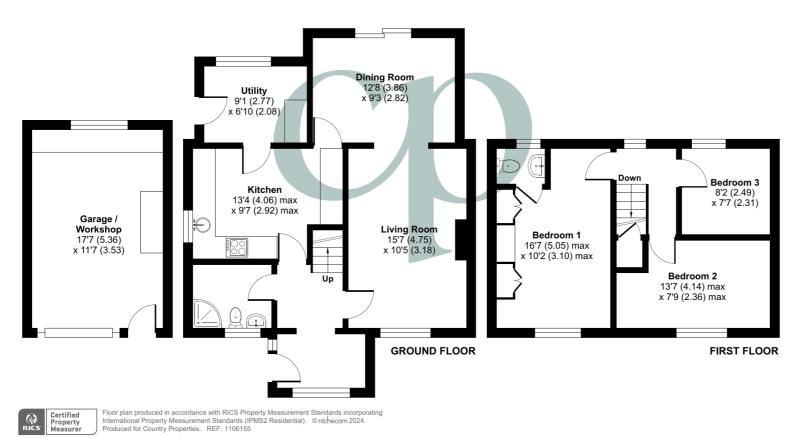

## **GROUND FLOOR**

## **Entrance Porch**

Double glazed window to front. Radiator. Archway to:

### **Entrance Hall**

Stairs rising to first floor. Doors into shower room, living room and kitchen.

#### Shower Room

Suite comprising low level wc with concealed cistern, shower cubicle and vanity wash hand basin with cupboard under. Partially tiled walls and polished tiled flooring with underfloor heating. Shaver point. Chrome heated towel rail. Obscure double glazed window to front.

# Living Room

15' 7" x 10' 5" (4.75m x 3.17m) Double glazed window to front. Coal effect fire with timber surround and marble hearth. Three wall lights. Radiator. Opening to:

# Dining Room

12' 8" x 9' 3" (3.86m x 2.82m) Double glazed patio doors opening onto the rear garden. Radiator. Serving hatch to kitchen.

#### Kitchen

13' 4" (max) x 9' 7" (max) (4.06m x 2.92m) A range of wall and base units with complementary worksurfaces and tiled splashbacks. Inset stainless steel sink with drainer and mixer tap over. Space for fridge. Space and plumbing for washing machine. Space for gas cooker with extractor hood over. Wall mounted gas combination boiler. Radiator. Double glazed window to side and internal double glazed window to the utility room.

## **Utility Room**

9' 1" x 6' 10" (2.77m x 2.08m) Base units with complementary worksurface and tiled splashback. Space and plumbing for tumble dryer. Space for freezer. Double glazed window to rear. Door to side leading onto the driveway with access to the rear garden.

## FIRST FLOOR

# Landing

Double glazed window to rear. Access to loft space. Doors to all rooms.

## Bedroom 1

16' 7" (max) x 10' 2" (max) (5.05m x 3.10m)
Dual aspect with double glazed windows to
front and rear. Two radiators. Fitted
wardrobes with over bed storage and
dressing table. Door to:

#### Cloakroom

Suite comprising low level wc and wash hand basin with tiled splashback. Wood effect flooring. Obscure double glazed window to rear.

#### Bedroom 2

13' 7" x 7' 9" (4.14m x 2.36m) Double glazed window to front. Radiator.

#### Bedroom 3

8' 2" x 7' 7" (2.49m x 2.31m) Double glazed window to rear. Radiator.

# Garage/Workshop

17' 7" x 11' 7" (5.36m x 3.53m) Up & over door and personal door to front. Power/light connected. Window to rear.

PRELIMINARY DETAILS - NOT YET APPROVED AND MAY BE SUBJECT TO CHANGES

Approximate Area = 1016 sq ft / 94.4 sq m
Garage = 206 sq ft / 19.1 sq m
Total = 1222 sq ft / 113.5 sq m
For identification only - Not to scale