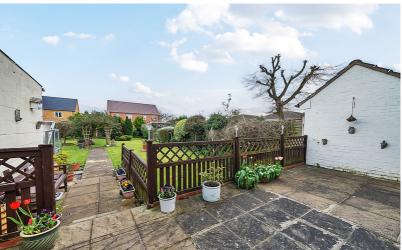

#### Rear Garden

Good size southerly aspect rear garden. Paved patio area with canopy over, steps leading down to the lawn with a variety of mature flower/shrub borders. Garden pond with water feature. External lights.