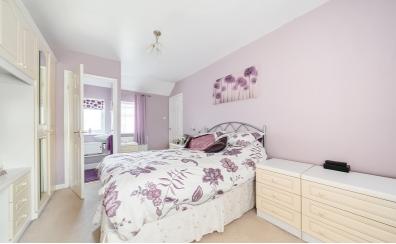

## Bedroom 1

16' 7" (max) x 10' 2" (max) (5.05m x 3.10m)
Dual aspect with double glazed windows to
front and rear. Two radiators. Fitted
wardrobes with over bed storage and
dressing table. Door to:

#### Cloakroom

Suite comprising low level wc and wash hand basin with tiled splashback. Wood effect flooring. Obscure double glazed window to rear.