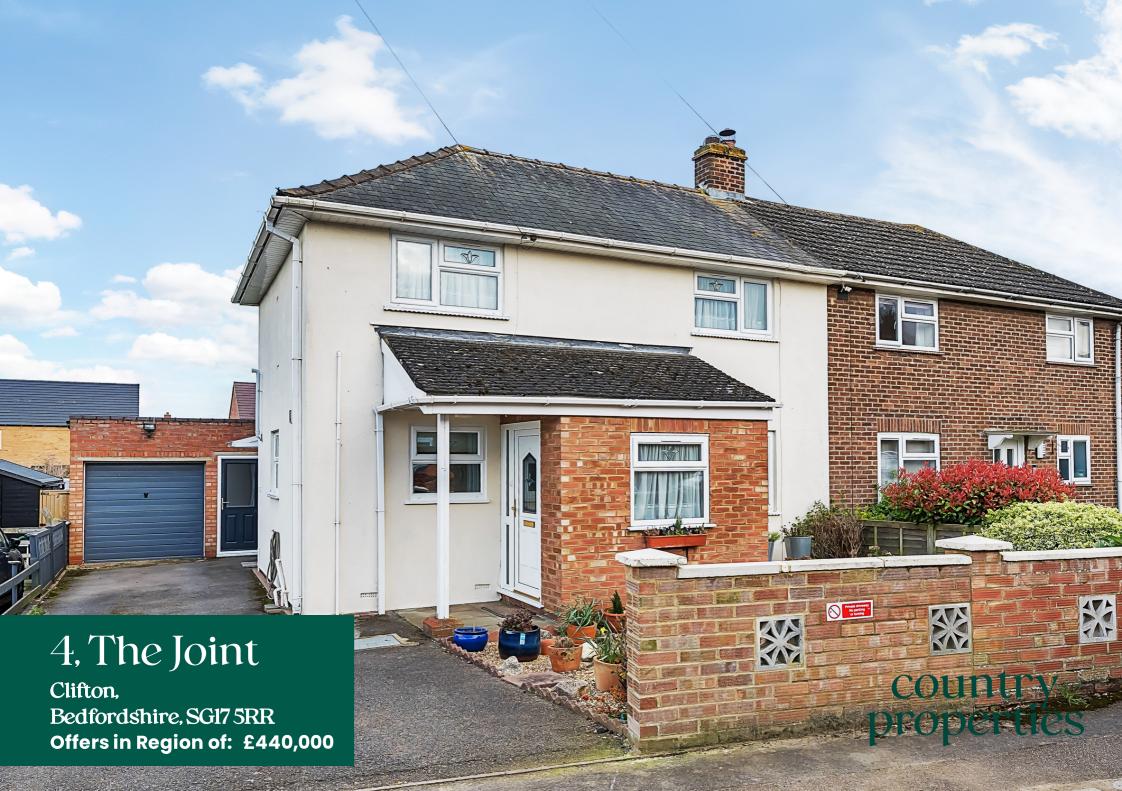

This three bedroom semi detached home with a large southerly aspect rear garden is located in a popular culde-sac location close to local amenities, yet close to countryside walks - offered with no chain.

- Living room opening to dining room
- Kitchen and separate utility room
- Ground floor shower room
- Main bedroom with separate cloakroom
- Large southerly aspect rear garden
- Garage/workshop and driveway providing parking for 2-3 cars
- Well regarded local schooling