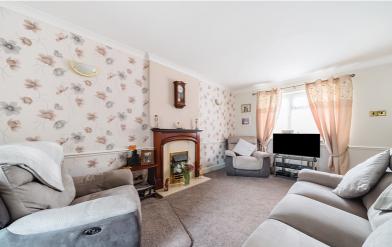

# Living Room

15' 7" x 10' 5" (4.75m x 3.17m) Double glazed window to front. Coal effect fire with timber surround and marble hearth. Three wall lights. Radiator. Opening to: