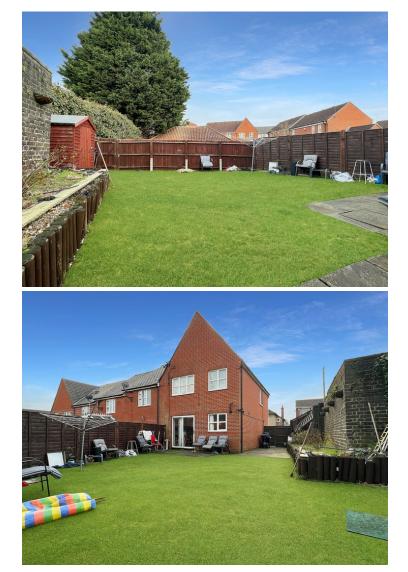

th the potential for a double-storey extension (STPP), this superb property lends itself perfectly to a buyer seeking their next family home. The internal accommodation comprises an entrance hall, a ground floor cloakroom, a well appointed lounge that also provides access to the first floor, a generous kitchen/diner, three double bedrooms, and a family bathroom.





## Property Details.

### **Ground Floor**

#### **Entrance Hall**

### Cloakroom



Living Room





16' 9" x 15' 2" (5.11m x 4.62m)

#### Kitchen/Diner





15' 2" x 10' 2" (4.62m x 3.10m)

## First Floor

#### Bedroom One

11' 4" x 8' 8" (3.45m x 2.64m)

## Bedroom Two 13' 7" x 8' 8" (4.14m x 2.64m)

Bedroom Three 10' 2" x 6' 5" (3.10m x 1.96m)

### Family Bathroom

## Property Details.

## Outside

### Rear & Side Garden



Allocated Parking To The Rear Of The Dwelling

## Property Details.

## Floorplans





First Floor

Ground Floor

## Location



We have not carried out a structural survey and the services, appliances and specific fittings have not been tested. All photographs, measurements, floor plans and distances referred to are given as a guide only and should not be relied upon for the purchase of carpets or any other fixtures or fittings. Gardens, roof terraces, balconies and communal gardens as well as tenure and lease details cannot have their accuracy guaranteed for intending purchasers. Lease details, service ground rent (where applicable) are given as a guide only and should be checked and confirmed by your solicitor prior to exchange of contracts.