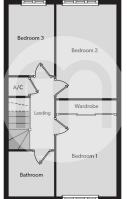

## First Floor

#### Bedroom One

11' 4" x 8' 8" (3.45m x 2.64m)

## Bedroom Two 13' 7" x 8' 8" (4.14m x 2.64m)

Bedroom Three 10' 2" x 6' 5" (3.10m x 1.96m)

### Family Bathroom