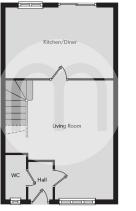

### **Ground Floor**

#### **Entrance Hall**

### Cloakroom

Living Room

16' 9" x 15' 2" (5.11m x 4.62m)

#### Kitchen/Diner

15' 2" x 10' 2" (4.62m x 3.10m)