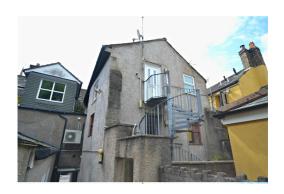

A gated passage leads to a spiral staircase leading to flats. A part glazed door on 1st floor level opens into the apartment.

The property is not listed but is in a conservation area.

Heading along Main Street from the town centre, cross the Cocker Bridge and turn right onto Market Place. Go through a gated passageway between a recruitment consultants and The Castle bar and turn left through an archway. The spiral stair leads up to the entry door on the 1st floor.