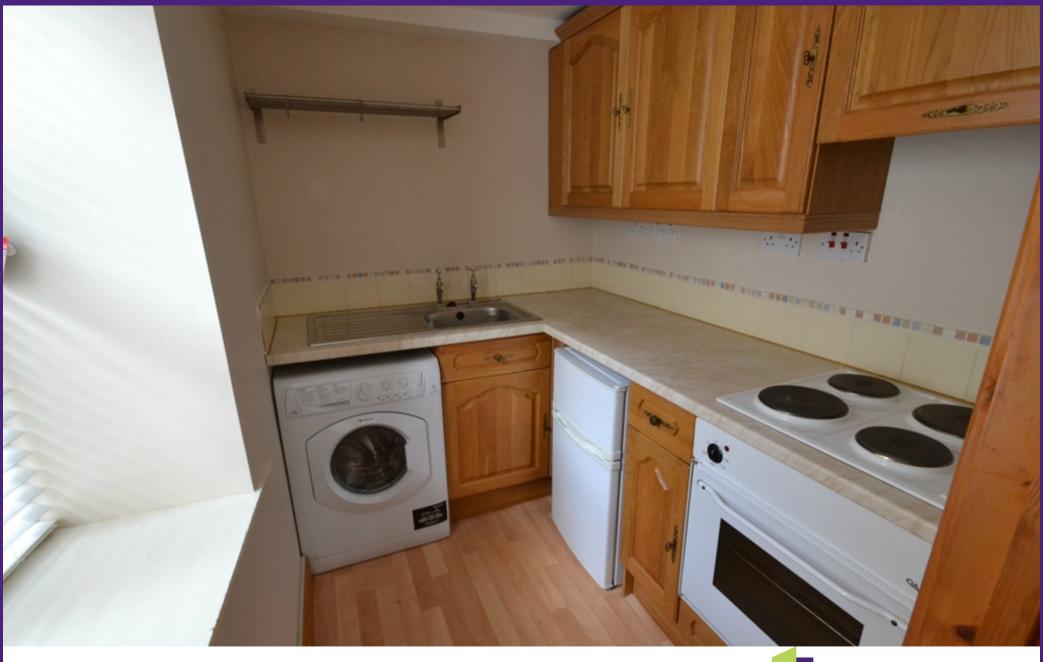

## KITCHEN

7' 4" x 5' 6" (2.24m x 1.68m)

Window to side with blinds, fitted base and wall mounted units with work surfaces, single drainer sink unit, tiled splash back, electric hob with oven and extractor fan, fitted fridge and washing machine, wood effect floor, ceiling extractor fan.