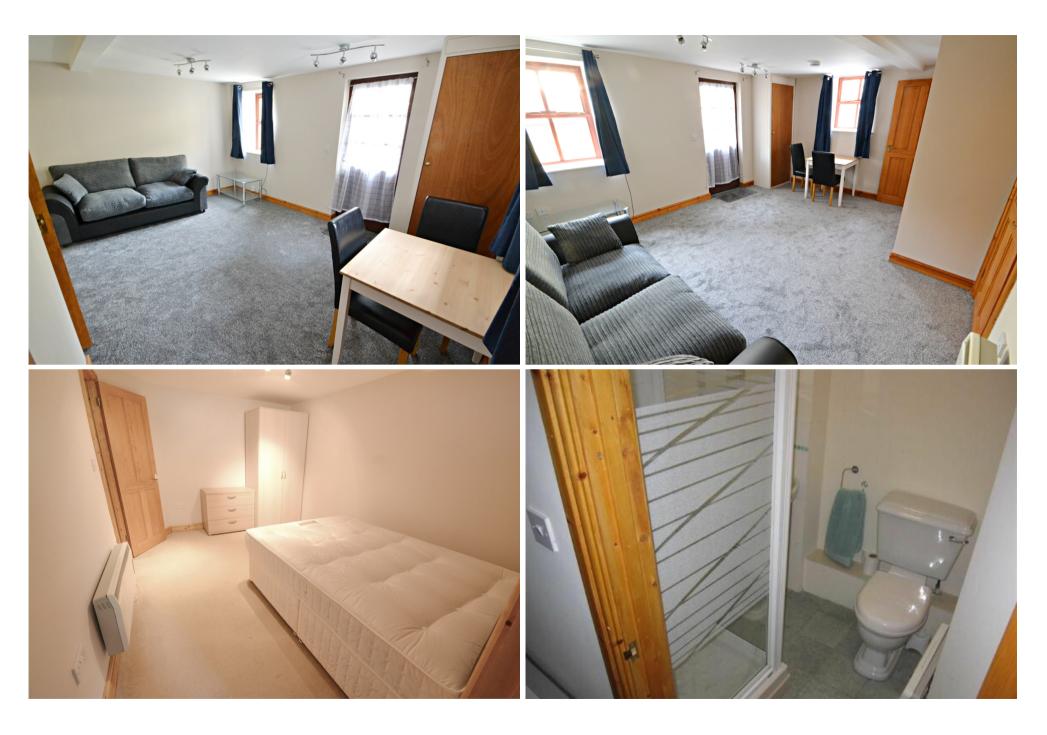

# LOUNGE DINER

15' 0" x 12' 8" (4.57m x 3.86m)

A double aspect room with double glazed window to front and window to side, electric heater, utility cupboard, space for table and chairs, doors to kitchen and bedroom.

13' 1" x 9' 5" (3.99m x 2.87m) A double bedroom with internal window from living room letting in borrowed light, electric heater, door to En-suite.

## EN-SUITE SHOWER ROOM

Shower cubicle with electric shower unit, pedestal hand wash basin, low level WC. Tiled areas, extractor fan, electric heater.