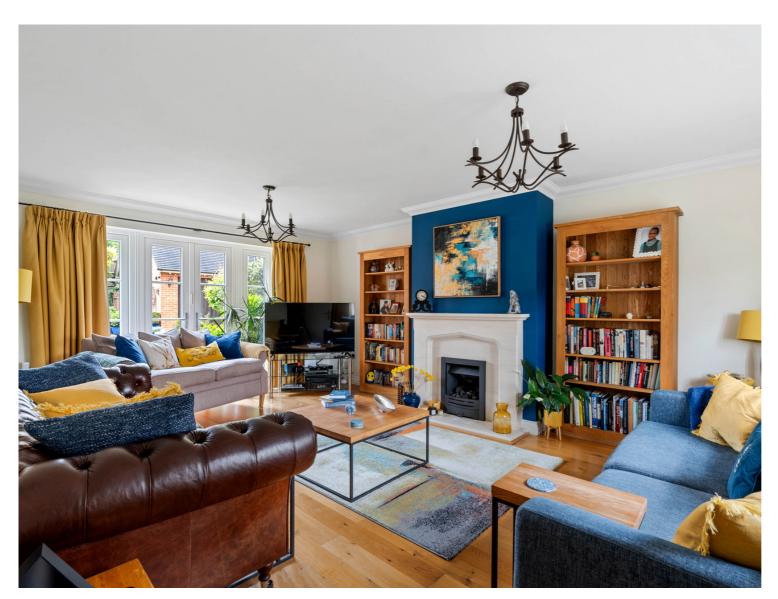

This outstanding detached village property in Easenhall has been beautifully maintained by the current owners boasting spacious and tasteful decor throughout. In brief the accommodation comprises: entrance hallway, gorgeous dual aspect lounge with feature fireplace and French doors onto the garden, two further well proportioned reception rooms, one currently used as an office and the second being utilised as a playroom. Continuing on there is a cloakroom/w.c, good sized utility room and completing the ground floor is a fantastic lifestyle family kitchen with plenty of space for a large dining table and chairs as well as snug area with sofas. The kitchen is fitted with a comprehensive range of units incorporating integrated Neff appliances to include dishwasher, double oven, gas hob and extractor, all perfectly complimented by granite work surfaces.