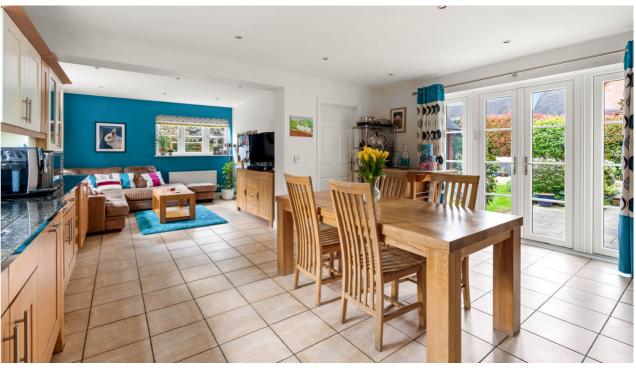

This outstanding detached village property in Easenhall has been beautifully maintained by the current owners boasting spacious and tasteful decor throughout. In brief the accommodation comprises: entrance hallway, gorgeous dual aspect lounge with feature fireplace and French doors onto the garden, two further well proportioned reception rooms, one currently used as an office and the second being utilised as a playroom. Continuing on there is a cloakroom/w.c, good sized utility room and completing the ground floor is a fantastic lifestyle family kitchen with plenty of space for a large dining table and chairs as well as snug area with sofas. The kitchen is fitted with a comprehensive range of units incorporating integrated Neff appliances to include dishwasher, double oven, gas hob and extractor, all perfectly complimented by granite work surfaces.