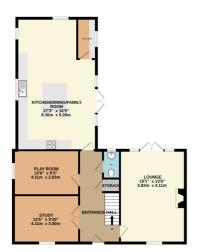

This outstanding detached village property in Easenhall has been beautifully maintained by the current owners boasting spacious and tasteful decor throughout. In brief the accommodation comprises: entrance hallway, gorgeous dual aspect lounge with feature fireplace and French doors onto the garden, two further well proportioned reception rooms, one currently used as an office and the second being utilised as a playroom. Continuing on there is a cloakroom/w.c, good sized utility room and completing the ground floor is a fantastic lifestyle family kitchen with plenty of space for a large dining table and chairs as well as snug area with sofas. The kitchen is fitted with a comprehensive range of units incorporating integrated Neff appliances to include dishwasher, double oven, gas hob and extractor, all perfectly complimented by granite work surfaces.

GROUND FLOOR 1119 sq.ft. (103.9 sq.m.) approx.

1ST FLOOR 1112 sq.ft. (103.3 sq.m.) approx.

2ND FLOOR 737 sq.ft. (68.4 sq.m.) approx.

01788 577 218 info@guild-house.com guildhouseestateagents.co.uk

Agents note: All measurements are approximate and whilst every attempt has been made to ensure accuracy they are for general guidance only and must not be relied on. The fixture and fittings referred to have not been tested and therefore no guarantee can be given that they are in working order. Internal photographs are reproduced for general information and it must not be inferred that any item shown is included with the property.