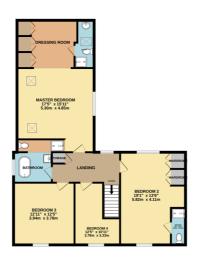

To the first floor this property continues to impress with a fantastic principle bedroom boasting a dressing area with a bank of built in wardrobes and spacious en suite with built in storage. Another generously proportioned double bedroom also benefits from built in wardrobes and en suite shower room. There are two further good sized bedrooms and a refitted family bathroom which gives the wow factor. With a contemporary free standing bath, walk in 'rainfall' shower, built in TV and Bluetooth speakers! Internally the property boasts upgraded upvc double glazing, gas central heating and part boarded loft with pull down ladder.

GROUND FLOOR 1119 sq.ft. (103.9 sq.m.) approx.

1ST FLOOR 1112 sq.ft. (103.3 sq.m.) approx.

2ND FLOOR 737 sq.ft. (68.4 sq.m.) approx.

01788 577 218 info@guild-house.com guildhouseestateagents.co.uk

Agents note: All measurements are approximate and whilst every attempt has been made to ensure accuracy they are for general guidance only and must not be relied on. The fixture and fittings referred to have not been tested and therefore no guarantee can be given that they are in working order. Internal photographs are reproduced for general information and it must not be inferred that any item shown is included with the property.