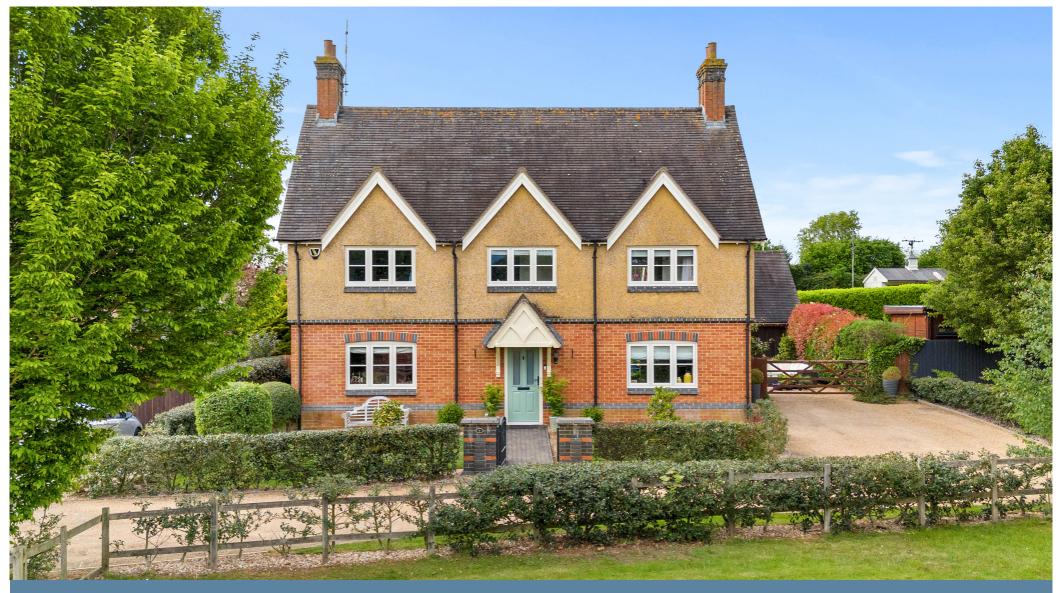

The Rickyard, Easenhall, Warwickshire, CV23 0JN

## Guide Price £750,000

Guild House Estate Agents are pleased to present to the market this well appointed four bedroom detached property set in the heart of Easenhall. Ever popular, the village lies just outside Rugby in Warwickshire but is also just a short drive into the thriving village of Brinklow, and busy towns of Rugby, Lutterworth & Coventry. A regular bus service operates between Rugby and Coventry. Easenhall is ideally positioned for commuters with easy access to the A5, A14, M1 and M6 as well as a high-speed rail service from Rugby station to London Euston which takes just under 50 minutes.

This outstanding detached village property in Easenhall has been beautifully maintained by the current owners boasting spacious and tasteful decor throughout. In brief the accommodation comprises: entrance hallway, gorgeous dual aspect lounge with feature fireplace and French doors onto the garden, two further well proportioned reception rooms, one currently used as an office and the second being utilised as a playroom. Continuing on there is a cloakroom/w.c, good sized utility room and completing the ground floor is a fantastic lifestyle family kitchen with plenty of space for a large dining table and chairs as well as snug area with sofas. The kitchen is fitted with a comprehensive range of units incorporating integrated Neff appliances to include dishwasher, double oven, gas hob and extractor, all perfectly complimented by granite work surfaces.