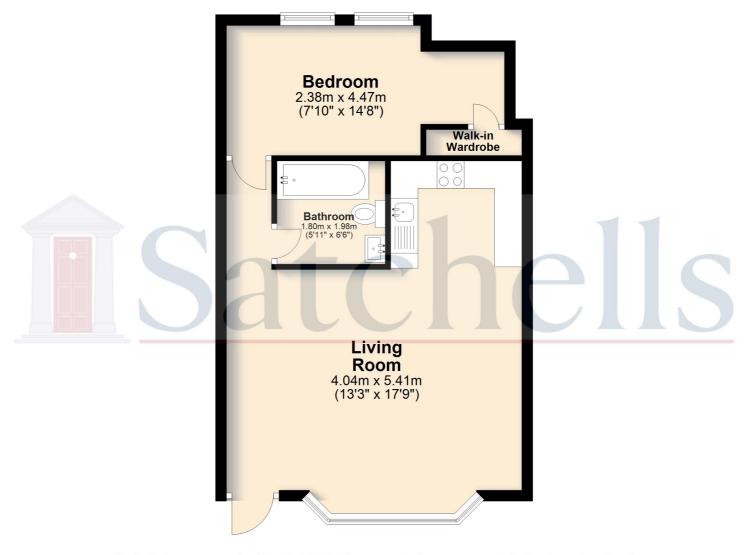

# **Ground Floor**

For illustrative purposes only - NOT TO SCALE - Measurements shown are approximate. The size and position of doors, windows, appliances and other features are approximate.

Plan produced using PlanUp.