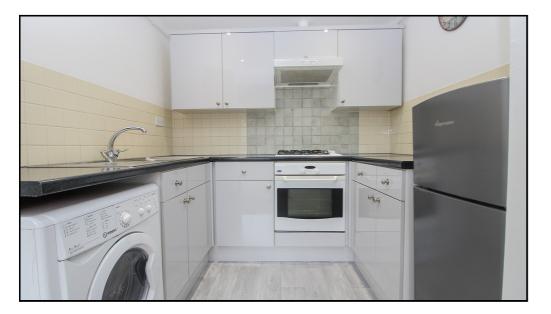

## Kitchen:

U-shaped kitchen with gloss units and laminate worksurfaces. Appliances include a gas hob with overhead extractor fan, oven and grill, freestanding fridge/freezer and washing machine. Stainless steel sink and drainer. Laminate wood effect flooring. Spotlights.