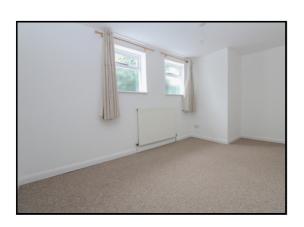

## Bedroom:

Located to the rea of the property with a single glazed window and walk in wardrobe. Capet flooring. Radiator.