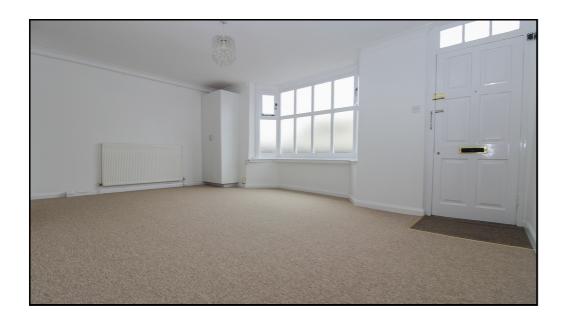

# **Living Room:**

Entry via front door. Large living /dining space. Single glazed bay window. Opening to kitchen. Radiator. Carpet flooring.