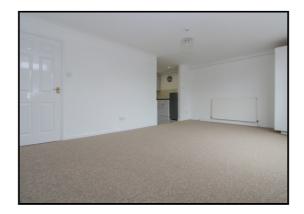

# **Living Room:**

Entry via front door. Large living /dining space. Single glazed bay window. Opening to kitchen. Radiator. Carpet flooring.