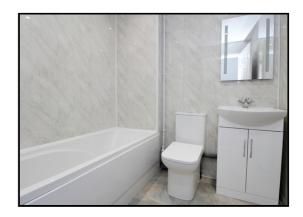

#### Bathroom:

A recently modernised three piece bathroom suite. Panelled bath with overhead shower, low level WC and wash hand basin. Wall mounted mirrored cabinet. Shower panels to walls. Laminate flooring. Spotlights.