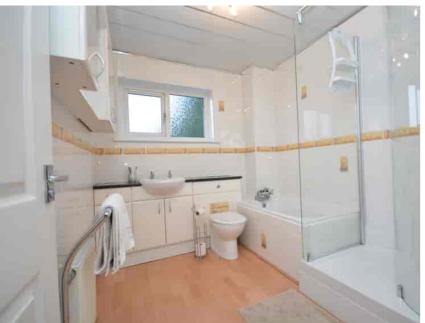

### Bathroom

2.98m x 2.25m (9' 9" x 7' 5") Completing the accommodation is the bathroom comprising of a wash hand basin and vanity unit, wc, bath, double shower cubicle with electric shower, tiling to walls, vinyl flooring and a double glazed opaque window to the rear.