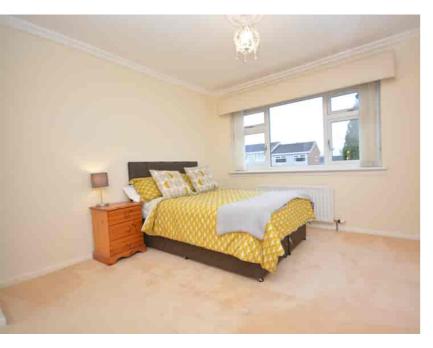

# Bedroom One

4.18 m x 3.21 m (13' 9" x 10' 6") The master bedroom is an impressive double with neutral decor, large storage cupboard, fitted carpet and a double glazed window to the front