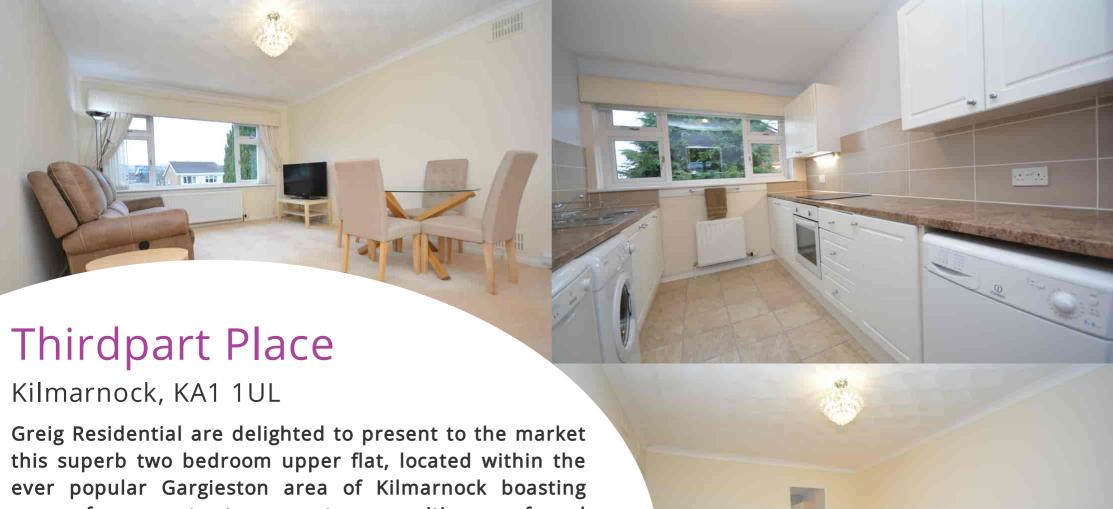

## Lounge

 $4.92 \,\mathrm{m} \times 3.70 \,\mathrm{m}$  (16' 2" x 12' 2") Generously proportioned main apartment featuring neutral decor, plentiful space for free standing furniture, ceiling coving, fitted carpet and a large double glazed window to the front.

### Kitchen

3.29m x 2.43m (10' 10" x 8' 0") Fully fitted kitchen comprising of white shaker style wall and base storage units with contrasting work surface, integrated oven, induction hob, stainless steel sink and drainer, plumbing and space for fridge freezer, washing machine, tumble drier and dish washer, vinyl flooring and a double glazed window to the rear.