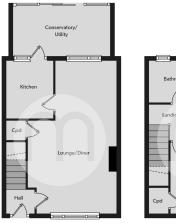

ll that provides access to the first floor, a lounge/diner with a feature log-burner, a kitchen, a conservatory that provides access to the rear garden, two double bedrooms, and a family bathroom. Outside, there is a generous rear garden, a single garage, and a driveway that provides off road parking for two vehicles.





## Property Details.

#### **Entrance Hall**

#### Lounge/Diner





20'0" x 12'3" (6.10m x 3.73m)

#### Kitchen



10' 6" x 6' 8" (3.20m x 2.03m)

#### Conservatory/Utility Area



11'7" x 8'9" (3.53m x 2.67m)

#### First Floor Landing

#### **Bedroom One**



12' 6" x 10' 1" (3.81m x 3.07m)

## Property Details.

### Bedroom Two



9' 10" x 9' 0" (3.00m x 2.74m)

### Family Bathroom



Rear Garden



Garage & Off Road Parking

## Property Details.

### **Floorplans**



Ground Floo



First Floo

#### Location



#### **Energy Ratings**

We have not carried out a structural survey and the services, appliances and specific fittings have not been tested. All photographs, measurements, floor plans and distances referred to are given as a guide only and should not be relied upon for the purchase of carpets or any other fixtures or fittings. Gardens, roof terraces, balconies and communal gardens as well as tenure and lease details cannot have their accuracy guaranteed for intending purchasers. Lease details, service ground rent (where applicable) are given as a guide only and should be checked and confirmed by your solicitor prior to exchange of contracts.



61 a High Street, Braintree, CM7 1 JX 🌔 01376 337400 braintree@michaelsproperty.co.uk e