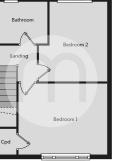

s access to the first floor, a lounge/diner with a feature log-burner, a kitchen, a conservatory that provides access to the rear garden, two double bedrooms, and a family bathroom. Outside, there is a generous rear garden, a single garage, and a driveway that provides off road parking for two vehicles.





## Property Details.

#### **Entrance Hall**

#### Lounge/Diner





20'0" x 12'3" (6.10m x 3.73m)

#### Kitchen



10' 6" x 6' 8" (3.20m x 2.03m)

#### Conservatory/Utility Area



11'7" x 8'9" (3.53m x 2.67m)

#### First Floor Landing

#### **Bedroom One**



12' 6" x 10' 1" (3.81m x 3.07m)

## Property Details.

### Bedroom Two



9' 10" x 9' 0" (3.00m x 2.74m)

### Family Bathroom



Rear Garden



Garage & Off Road Parking

## Property Details.

### **Floorplans**



Ground Floo



First Floo

#### Location



#### **Energy Ratings**

We have not carried out a structural survey and the services, appliances and specific fittings have not been tested. All photographs, measurements, floor plans and distances referred to are given as a guide only and should not be relied upon for the purchase of carpets or any other fixtures or fittings. Gardens, roof terraces, balconies and communal gardens as well as tenure and lease details cannot have their accuracy guaranteed for intending purchasers. Lease details, service ground rent (where applicable) are given as a guide only and should be checked and confirmed by your solicitor prior to exchange of contracts.



61 a High Street, Braintree, CM7 1 JX 🌔 01376 337400 braintree@michaelsproperty.co.uk e