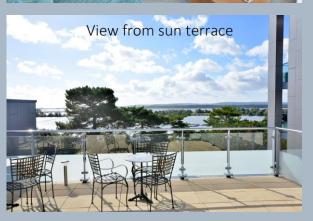

## Flat 36 Maidment Court, 47 Parkstone Road, Poole, Dorset, BH15 2FS Leasehold Price £250,000

A well presented, spacious one bedroom fourth floor apartment for the over 60's, with a delightful spacious balcony that enjoys the afternoon/late evening sun, dual aspect lounge/kitchen/dining room, dual aspect bedroom with door out to the balcony, large built-in storage cupboard, walk in large utility cupboard, and wet room. This apartment also offers parking, video entry system, 24-hour on-site call assistance, emergency pull cords, electric heating and double glazing. The flat is vacant and sold with no forward chain. Maidment Court is a luxury purpose-built retirement of 87 apartments, set over 7 floors which was completed in 2017 and offers a wealth of facilities and amenities designed to make life easier and enjoyable. This development provides a friendly, affordable alternative to retirement home living and the team can provide care and support on an hourly rate 365 days a year.

Surrounded by generous gardens and set in a premier location opposite Poole Park, Maidment Court is close to bus routes and Poole Town Centre. The apartments are linked by an impressive glass walkway that crosses across the beautiful communal gardens which residents are encouraged to tend if they so wish. There is a thriving community of friends and neighbours at Maidment Court who are supported by a dedicated on-site team, providing the care, support and personal service which Methodist Homes for the Aged (MHA) are known for. Facilities include hair and beauty salon, activities room, roof garden terrace which has a lounge and kitchen area and offers incredible views over Poole Park and down to Sandbanks, buggy store, guest suite, residents lounge, and residents bistro which supplies three meals a day and you can purchase meal packages ranging from £52 a week for 2 meals a day or up to £73 a week for three meals a day.