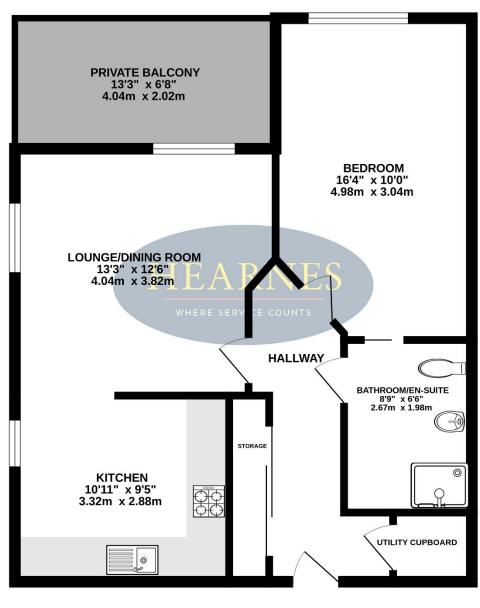

**Wellbeing Service:** £287.90 per month – This covers the 24 hour staffing support on site, help with any emergency, 'help' buzzers to call staff, an activities and events programme

Whilst every attempt has been made to ensure the accuracy of the floorplan contained here, measurements of doors, windows, rooms and any other items are approximate and no responsibility is taken for any error, omission or mis-statement. This plan is for illustrative purposes only and should be used as such by any prospective purchaser. The services, systems and appliances shown have not been tested and no guarantee as to their operability or efficiency can be given.

Made with Metropix ©2024