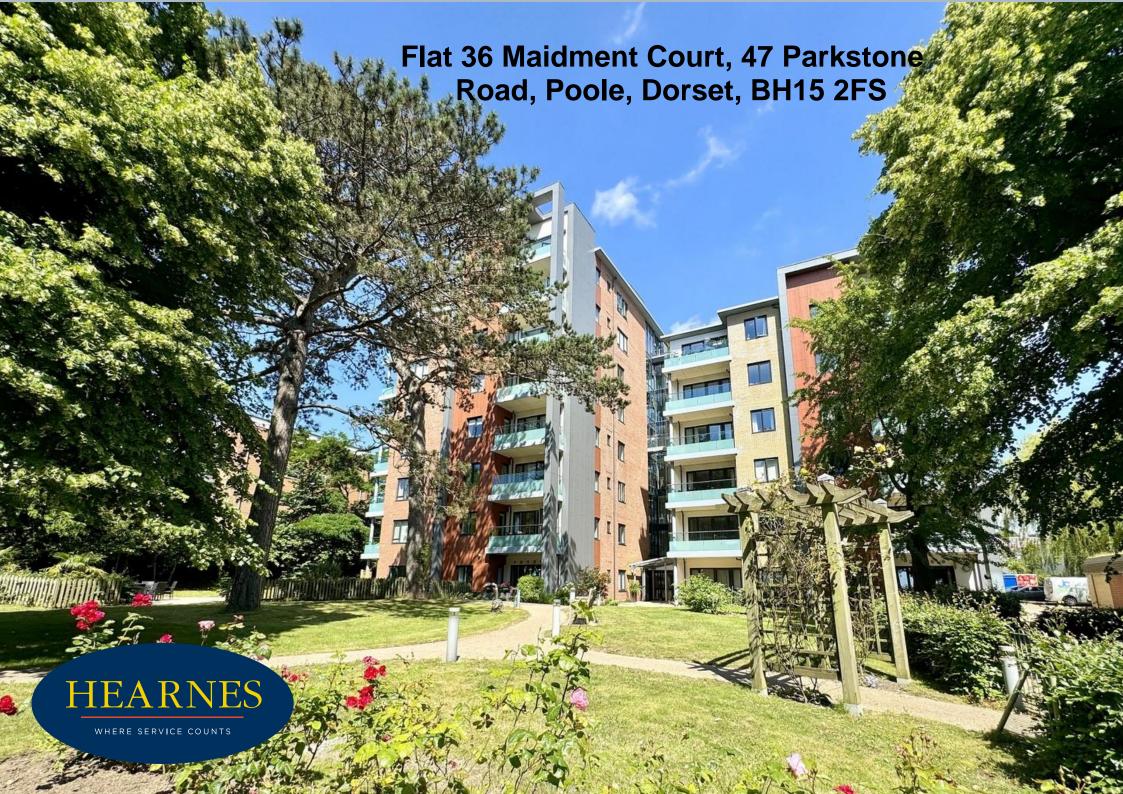

## Flat 36 Maidment Court, 47 Parkstone Road, Poole, Dorset, BH15 2FS Leasehold Price £250,000

A well presented, spacious one bedroom fourth floor apartment for the over 60's, with a delightful spacious balcony that enjoys the afternoon/late evening sun, dual aspect lounge/kitchen/dining room, dual aspect bedroom with door out to the balcony, large built-in storage cupboard, walk in large utility cupboard, and wet room. This apartment also offers parking, video entry system, 24-hour on-site call assistance, emergency pull cords, electric heating and double glazing. The flat is vacant and sold with no forward chain. Maidment Court is a luxury purpose-built retirement of 87 apartments, set over 7 floors which was completed in 2017 and offers a wealth of facilities and amenities designed to make life easier and enjoyable. This development provides a friendly, affordable alternative to retirement home living and the team can provide care and support on an hourly rate 365 days a year.

Surrounded by generous gardens and set in a premier location opposite Poole Park, Maidment Court is close to bus routes and Poole Town Centre. The apartments are linked by an impressive glass walkway that crosses across the beautiful communal gardens which residents are encouraged to tend if they so wish. There is a thriving community of friends and neighbours at Maidment Court who are supported by a dedicated on-site team, providing the care, support and personal service which Methodist Homes for the Aged (MHA) are known for. Facilities include hair and beauty salon, activities room, roof garden terrace which has a lounge and kitchen area and offers incredible views over Poole Park and down to Sandbanks, buggy store, guest suite, residents lounge, and residents bistro which supplies three meals a day and you can purchase meal packages ranging from £52 a week for 2 meals a day or up to £73 a week for three meals a day.