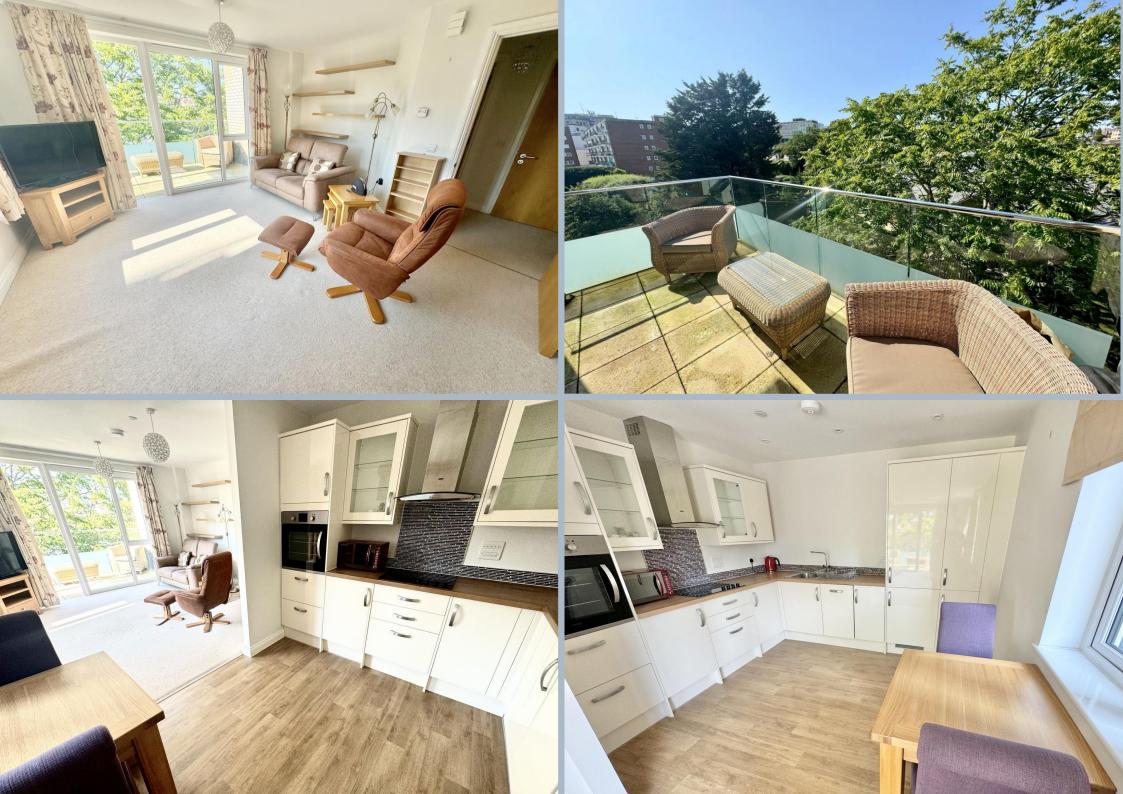

## Flat 36 Maidment Court, 47 Parkstone Road, Poole, Dorset, BH15 2FS Leasehold Price £250,000

A well presented, spacious one bedroom fourth floor apartment for the over 60's, with a delightful spacious balcony that enjoys the afternoon/late evening sun, dual aspect lounge/kitchen/dining room, dual aspect bedroom with door out to the balcony, large built-in storage cupboard, walk in large utility cupboard, and wet room. This apartment also offers parking, video entry system, 24-hour on-site call assistance, emergency pull cords, electric heating and double glazing. The flat is vacant and sold with no forward chain. Maidment Court is a luxury purpose-built retirement of 87 apartments, set over 7 floors which was completed in 2017 and offers a wealth of facilities and amenities designed to make life easier and enjoyable. This development provides a friendly, affordable alternative to retirement home living and the team can provide care and support on an hourly rate 365 days a year.

- Fourth floor one double bedroom apartment set within this luxury retirement development built in 2017.
- Sold vacant with no forward chain
- Generous balcony with access from both the sitting room and bedroom and having views over the communal gardens
- Fitted kitchen with integrated appliances to include electric hob, extractor, oven, fridge/freezer, slimline dishwasher
- The flat is wheelchair friendly and benefits from a large storage cupboard and a laundry cupboard/room with Zanussi washing/drying machine
- Wet room with door from bedroom one and entrance hall
- Additional benefits include a video entry system, 24 hour onsite call assistance, pull cords, gas central heating and double glazing.
- The wellbeing service provides peace of mind for all residents and includes 24 hour staffing support on-site, help in any emergency, day or night, personally worn 'help' buzzers to call staff, as well as 2-way help/call intercom in the flat, and the coordination of an activities and events programme. If further assistance is required then extra care can be purchased. Packages/hours can include personal care package offering washing, dressing, bathing and medication assistance, daily wellbeing check which gives peace of mind to family members, domestic care with an hourly charge, maintenance service and a laundry service.
- On site Chaplain