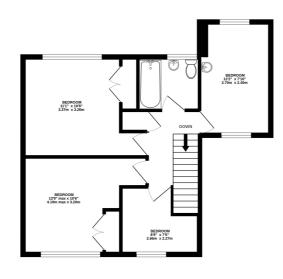

- FOUR BEDROOMS
- HEATHERSIDE
- LOUNGE/DINER
- CLOSE TO LOCAL SCHOOLS
- CARPORT & DRIVEWAY

- CUL-DE-SAC
- RE-FITTED KITCHEN
- CLOAKROOM
- CLOSE TO LOCAL SHOPS

GROUND FLOOR 556 sq.ft. (51.7 sq.m.) approx.

1ST FLOOR 524 sq.ft. (48.7 sq.m.) approx.

## TOTAL FLOOR AREA: 1080 sq.ft. (100.4 sq.m.) approx.

White yeary attempt has been made to ensure the ecousary at the floorplan contained here, measurements of doors, withdows, croom and any other litems are approximate and or prespondible) in stellor for any error, omission or mis-statement. This plan is for illustrative purposes only and should be used as such by any prospective purchaser. The services, systems and appliances shown have been tested and no guarantee as to their operability or efficiency can be given.