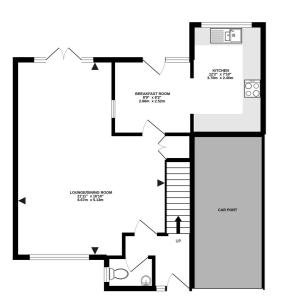

- FOUR BEDROOMS
- HEATHERSIDE
- LOUNGE/DINER
- CLOSE TO LOCAL SCHOOLS
- CARPORT & DRIVEWAY

- CUL-DE-SAC
- RE-FITTED KITCHEN
- CLOAKROOM
- CLOSE TO LOCAL SHOPS

GROUND FLOOR 556 sq.ft. (51.7 sq.m.) approx.

1ST FLOOR 524 sq.ft. (48.7 sq.m.) approx.

## TOTAL FLOOR AREA: 1080 sq.ft. (100.4 sq.m.) approx.

White yeary attempt has been made to ensure the ecousary at the floorplan contained here, measurements of doors, withdows, croom and any other litems are approximate and or prespondible) in stellor for any error, omission or mis-statement. This plan is for illustrative purposes only and should be used as such by any prospective purchaser. The services, systems and appliances shown have been tested and no guarantee as to their operability or efficiency can be given.