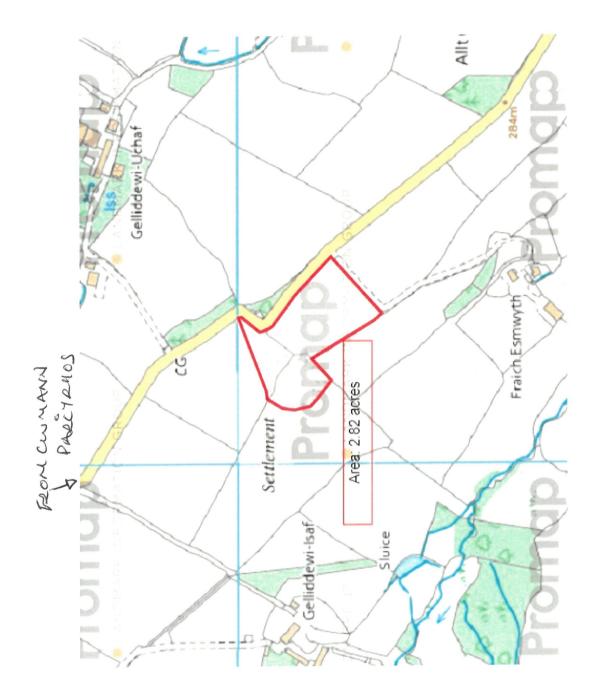

2.82 Acres of Land plus pasture including an old Hill Fort site. Superbly positioned with far reaching views over the unspoilt countryside of the Teifi Valley.

Formerly part of Gelli Ddewi Isaf, Parc y Rhos, Cwmann, Lampeter, Carmarthenshire. SA48 8EG.

### Directions

From Lampeter take the A482 South to Cwmann Square turning right by the Cwmann Tavern onto the A485 to Carmarthen. Continuing for approximately 1/2 a mile taking the first turning left for Parc y Rhos by St James' Church, proceed into Parc Y Rhos village continuing over the narrow bridge and continuing up through the village and at the next cross roads turn left. Continue up the hill and the land will be found after approximately 1/4 mile passing the entrance to Gelli Ddewi Uchaf the land located on a bend with a steel gate in front.