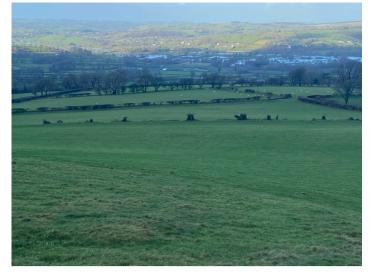

\* Steeped in history of the area including a former Hill Fort thereon \*\*\* Plus level pasture and grazing land amounting to 2.82 acres \*\*\* The land is ideal for those seeking to create a smallholding having historic interest and has immense appeal for those looking for the rural way of life or as pony paddocks, smallholding or to add onto an existing enterprise in the region \*\*\* Further details available from the sole selling agents.

Located just 2 miles from the University town of Lampeter overlooking the Teifi Valley from an elevated site with far reaching unspoilt views over this part of the Mid Wales countryside.

ABERAERON 4 MARKET STREET, ABERAERON, CEREDIGION SA46 0AS TEL: 01545 571 600 FAX: 01545 571 770 E-mail: aberaeron@morgananddavies.co.uk View over the Teifi Valley



View to the West



View to the North



## Old Hill Fort area



View at the top of the land



The Paddock to South



### Access from Council lane



#### Services

There are no services connected or available at present.

### Directions

From Lampeter take the A482 South to Cwmann Square turning right by the Cwmann Tavern onto the A485 to Carmarthen. Continuing for approximately 1/2 a mile taking the first turning left for Parc y Rhos by St James' Church, proceed into Parc Y Rhos village continuing over the narrow bridge and continuing up through the village and at the next cross roads turn left. Continue up the hill and the land will be found after approximately 1/4 mile passing the entrance to Gelli Ddewi Uchaf the land located on a bend with a steel gate in front.