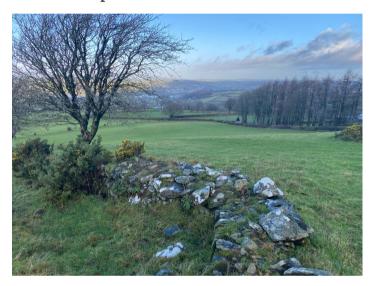

and grazing land amounting to 2.82 acres \*\*\* The land is ideal for those seeking to create a smallholding having historic interest and has immense appeal for those looking for the rural way of life or as pony paddocks, smallholding or to add onto an existing enterprise in the region \*\*\* Further details available from the sole selling agents.

Located just 2 miles from the University town of Lampeter overlooking the Teifi Valley from an elevated site with far reaching unspoilt views over this part of the Mid Wales countryside.

ABERAERON 4 MARKET STREET, ABERAERON, CEREDIGION SA46 0AS TEL: 01545 571 600 FAX: 01545 571 770 E-mail: aberaeron@morgananddavies.co.uk View over the Teifi Valley



View to the West



View to the North



## Old Hill Fort area



View at the top of the land



The Paddock to South



### Access from Council lane



#### Services

There are no services connected or available at present.

### Directions

From Lampeter take the A482 South to Cwmann Square turning right by the Cwmann Tavern onto the A485 to Carmarthen. Continuing for approximately 1/2 a mile taking the first turning left for Parc y Rhos by St James' Church, proceed into Parc Y Rhos village continuing over the narrow bridge and continuing up through the village and at the next cross roads turn left. Continue up the hill and the land will be found after approximately 1/4 mile passing the entrance to Gelli Ddewi Uchaf the land located on a bend with a steel gate in front.