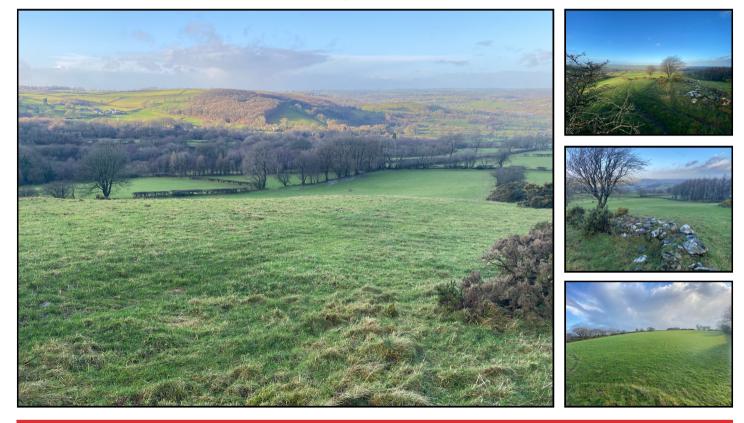

2.82 Acres of Land plus pasture including an old Hill Fort site. Superbly positioned with far reaching views over the unspoilt countryside of the Teifi Valley.

Formerly part of Gelli Ddewi Isaf, Parc y Rhos, Cwmann, Lampeter, Carmarthenshire. SA48 8EG.

Located just 2 miles from the University town of Lampeter overlooking the Teifi Valley from an elevated site with far reaching unspoilt views over this part of the Mid Wales countryside.

ABERAERON 4 MARKET STREET, ABERAERON, CEREDIGION SA46 0AS TEL: 01545 571 600 FAX: 01545 571 770 E-mail: aberaeron@morgananddavies.co.uk View over the Teifi Valley

## Old Hill Fort area

View at the top of the land

The Paddock to South