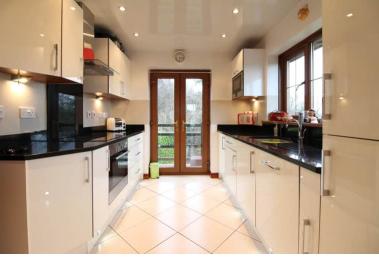

## **FULL DESCRIPTION**

Of interest to a variety of buyers is this superbly presented three bedroom detached bungalow situated in this pleasant cul-de-sac location with far reaching views. The accommodation comprises of an entrance hall, the spacious lounge measures approximately 16ft1 in length, has double glazed sliding doors to the side enjoying far reaching views, an electric fire and radiator. The kitchen has an attractive range of modern base and wall mounted units with Granite worktop surfaces, integrated appliances to include oven, hob, extractor fan, fridge, freezer, dishwasher, microwave, double glazed patio doors to the side. There are three bedrooms, the master having fitted mirror fronted wardrobes and the second bedroom (currently used as a sitting room) having double glazed patio doors to the side and a wood burning stove. The house bathroom completes the internal accommodation having a four piece suite comprising of a corner bath, shower cubicle, WC, wash hand basin, chrome heated towel rail. externally the property is situated on a generous corner plot with ample parking, an under house garage which gives access to extensive under house storage. There are well maintained gardens to the front and a spacious decking area to the side. Viewing essential to fully appreciate, EPC Rating D.