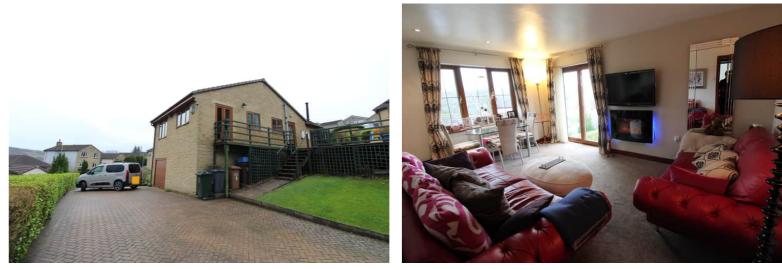

## **FULL DESCRIPTION**

Of interest to a variety of buyers is this superbly presented three bedroom detached bungalow situated in this pleasant cul-de-sac location with far reaching views. The accommodation comprises of an entrance hall, the spacious lounge measures approximately 16ft1 in length, has double glazed sliding doors to the side enjoying far reaching views, an electric fire and radiator. The kitchen has an attractive range of modern base and wall mounted units with Granite worktop surfaces, integrated appliances to include oven, hob, extractor fan, fridge, freezer, dishwasher, microwave, double glazed patio doors to the side. There are three bedrooms, the master having fitted mirror fronted wardrobes and the second bedroom (currently used as a sitting room) having double glazed patio doors to the side and a wood burning stove. The house bathroom completes the internal accommodation having a four piece suite comprising of a corner bath, shower cubicle, WC, wash hand basin, chrome heated towel rail. externally the property is situated on a generous corner plot with ample parking, an under house garage which gives access to extensive under house storage. There are well maintained gardens to the front and a spacious decking area to the side. Viewing essential to fully appreciate, EPC Rating D.

LOWER GROUND FLOOR

Three Bedrooms

• EPC Rating D

Ample Parking & Under House Garage With Storage