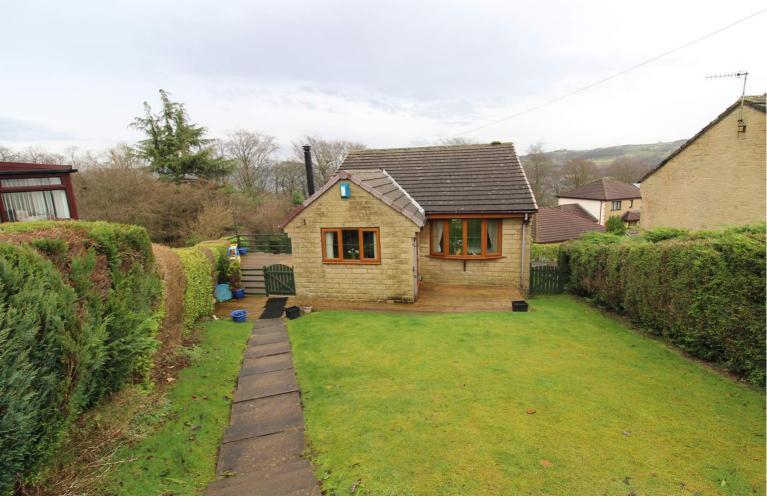

## **FULL DESCRIPTION**

Of interest to a variety of buyers is this superbly presented three bedroom detached bungalow situated in this pleasant cul-de-sac location with far reaching views. The accommodation comprises of an entrance hall, the spacious lounge measures approximately 16ft1 in length, has double glazed sliding doors to the side enjoying far reaching views, an electric fire and radiator. The kitchen has an attractive range of modern base and wall mounted units with Granite worktop surfaces, integrated appliances to include oven, hob, extractor fan, fridge, freezer, dishwasher, microwave, double glazed patio doors to the side. There are three bedrooms, the master having fitted mirror fronted wardrobes and the second bedroom (currently used as a sitting room) having double glazed patio doors to the side and a wood burning stove. The house bathroom completes the internal accommodation having a four piece suite comprising of a corner bath, shower cubicle, WC, wash hand basin, chrome heated towel rail. externally the property is situated on a generous corner plot with ample parking, an under house garage which gives access to extensive under house storage. There are well maintained gardens to the front and a spacious decking area to the side. Viewing essential to fully appreciate, EPC Rating D.