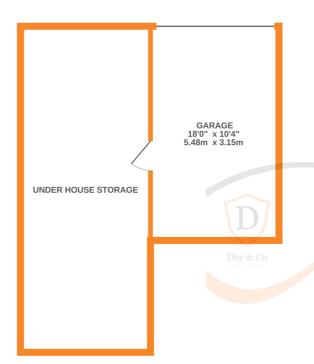

LOWER GROUND FLOOR

Three Bedrooms

• EPC Rating D

Ample Parking & Under House Garage With Storage

## GROUND FLOOR

Whilst every attempt has been made to ensure the accuracy of the floorplan contained here, measurements of doors, windows, rooms and any other items are approximate and no responsibility is taken for any error, omission or mis-statement. This plan is for illustrative purposes only and should be used as such by any prospective purchaser. The services, systems and appliances shown have not been tested and no guarantee as to their operability or efficiency can be given. Made with Nerropk 50205