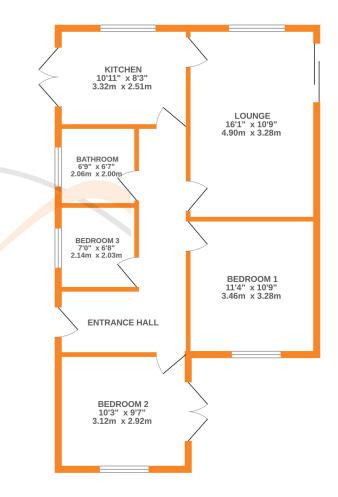

## **FULL DESCRIPTION**

Of interest to a variety of buyers is this superbly presented three bedroom detached bungalow situated in this pleasant cul-de-sac location with far reaching views. The accommodation comprises of an entrance hall, the spacious lounge measures approximately 16ft1 in length, has double glazed sliding doors to the side enjoying far reaching views, an electric fire and radiator. The kitchen has an attractive range of modern base and wall mounted units with Granite worktop surfaces, integrated appliances to include oven, hob, extractor fan, fridge, freezer, dishwasher, microwave, double glazed patio doors to the side. There are three bedrooms, the master having fitted mirror fronted wardrobes and the second bedroom (currently used as a sitting room) having double glazed patio doors to the side and a wood burning stove. The house bathroom completes the internal accommodation having a four piece suite comprising of a corner bath, shower cubicle, WC, wash hand basin, chrome heated towel rail. externally the property is situated on a generous corner plot with ample parking, an under house garage which gives access to extensive under house storage. There are well maintained gardens to the front and a spacious decking area to the side. Viewing essential to fully appreciate, EPC Rating D.

## GROUND FLOOR

Whilst every attempt has been made to ensure the accuracy of the floorplan contained here, measurements of doors, windows, rooms and any other items are approximate and no responsibility is taken for any error, omission or mis-statement. This plan is for illustrative purposes only and should be used as such by any prospective purchaser. The services, systems and appliances shown have not been tested and no guarantee as to their operability or efficiency can be given. Made with Nerropk 50205