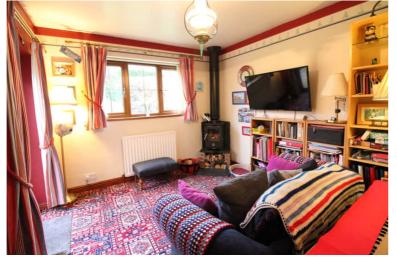

## **FULL DESCRIPTION**

Of interest to a variety of buyers is this superbly presented three bedroom detached bungalow situated in this pleasant cul-de-sac location with far reaching views. The accommodation comprises of an entrance hall, the spacious lounge measures approximately 16ft1 in length, has double glazed sliding doors to the side enjoying far reaching views, an electric fire and radiator. The kitchen has an attractive range of modern base and wall mounted units with Granite worktop surfaces, integrated appliances to include oven, hob, extractor fan, fridge, freezer, dishwasher, microwave, double glazed patio doors to the side. There are three bedrooms, the master having fitted mirror fronted wardrobes and the second bedroom (currently used as a sitting room) having double glazed patio doors to the side and a wood burning stove. The house bathroom completes the internal accommodation having a four piece suite comprising of a corner bath, shower cubicle, WC, wash hand basin, chrome heated towel rail. externally the property is situated on a generous corner plot with ample parking, an under house garage which gives access to extensive under house storage. There are well maintained gardens to the front and a spacious decking area to the side. Viewing essential to fully appreciate, EPC Rating D.