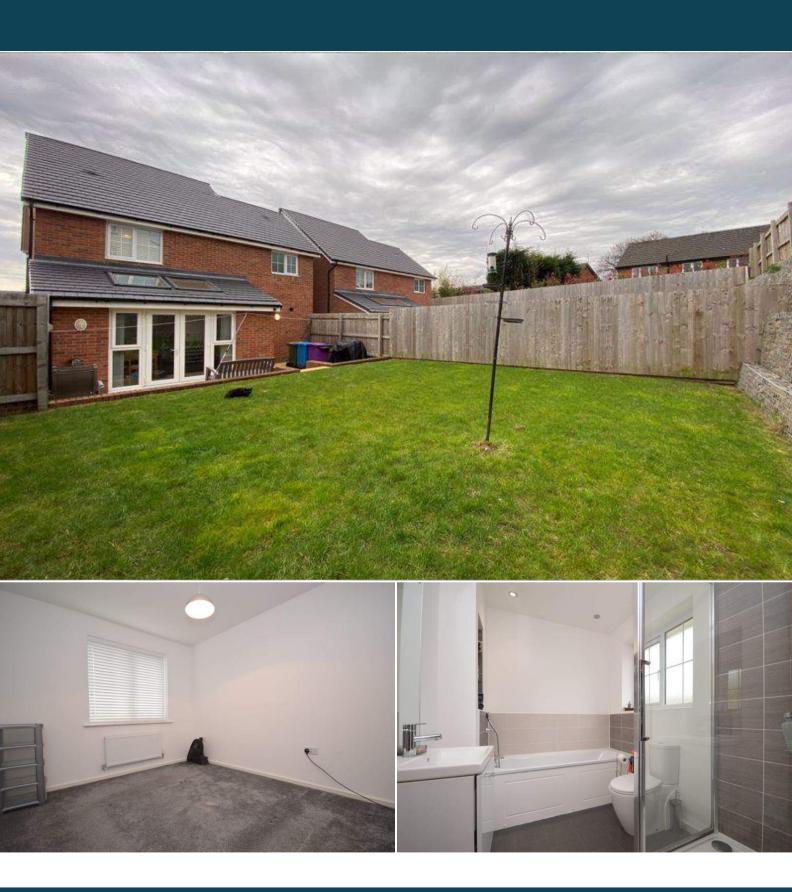

The interior of this beautifully-presented property consists of a spacious living room, open plan kitchen/diner and WC on the ground floor. The first floor comprises three bedrooms with an en suite shower room to the master bedroom, and the family bathroom. The exterior boasts an enclosed rear garden with lawn and patio seating areas, perfect for enjoying the summer months.