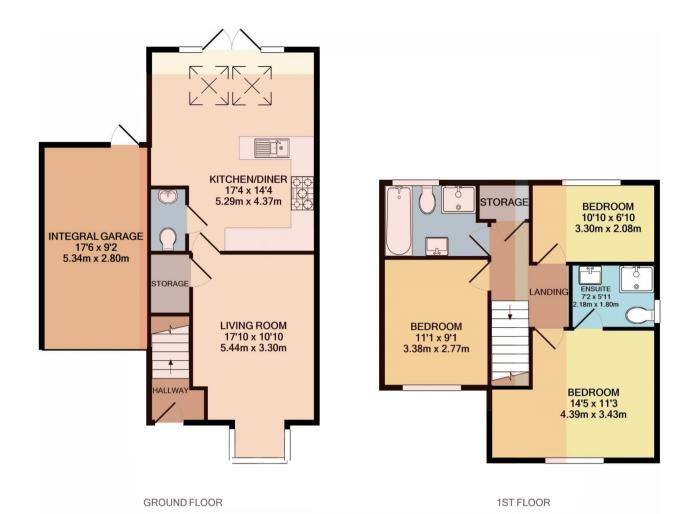

The interior of this beautifully-presented property consists of a spacious living room, open plan kitchen/diner and WC on the ground floor. The first floor comprises three bedrooms with an en suite shower room to the master bedroom, and the family bathroom. The exterior boasts an enclosed rear garden with lawn and patio seating areas, perfect for enjoying the summer months.

Measurements are approximate. Not to scale. Illustrative purposes only Made with Metropix ©2022

20-22 Bridge End, Leeds, LS1 4DJ t: 0330 004 0050 e: hello@bettermove.co.uk www.bettermove.co.uk