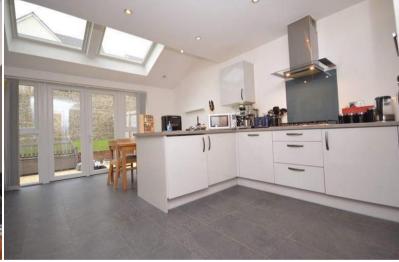

The interior of this beautifully-presented property consists of a spacious living room, open plan kitchen/diner and WC on the ground floor. The first floor comprises three bedrooms with an en suite shower room to the master bedroom, and the family bathroom. The exterior boasts an enclosed rear garden with lawn and patio seating areas, perfect for enjoying the summer months.