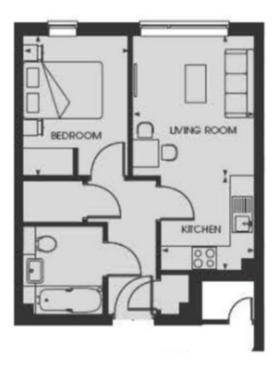

## TENNYSON APARTMENTS 7TH FLOOR

## APARTMENT

| Living Room | 3.05m x 3.51m | 10'0" x 11'6" |
|-------------|---------------|---------------|
| Kitchen     | 2.33m x 2.37m | 7'8" x 7'9"   |
| Bedroom     | 2.60m x 3.51m | 8'6" x 11'6"  |
| TOTAL       | 38.5 SQM      | 414 SQFT      |