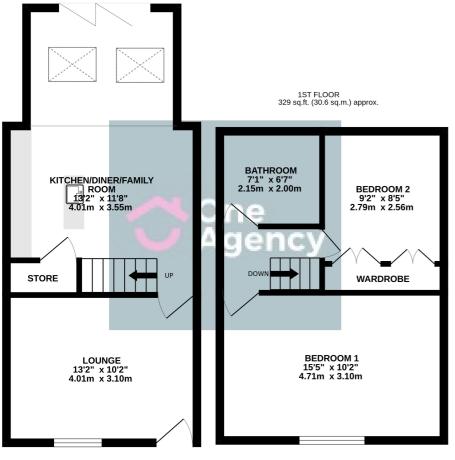

A cosy sitting room with wooden flooring, sash window and a cast iron wood burning stove on a quarry tiled hearth, with a panel door to an open plan kitchen with exposed brickwork, quartz worktops and bamboo flooring. A central island incorporates an integrated dishwasher and Belfast sink, with the dining room enjoying the benefit of a double height ceiling with velux windows and bi-fold doors to the enclosed patio and rear garden.

The staircase leads to the first floor, with new wooden flooring and ladder access to the fully boarded loft, which has the added benefit of a velux window. The main bedroom has wooden floors, sash window and an original cast iron fireplace, the second double bedroom has new wooden floors a sash window and fitted wardrobes. The bathroom has been completely renovated and is fully tiled with a sash window, a large sink with built in storage, floor to ceiling radiator and a walk-in thermostatic shower.