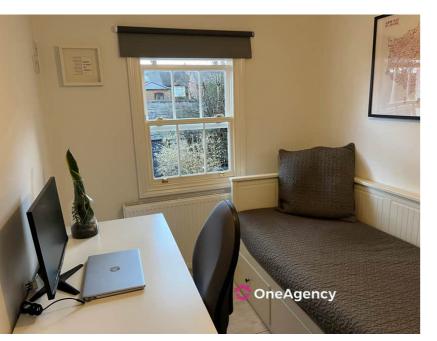

The staircase leads to the first floor, with new wooden flooring and ladder access to the fully boarded loft, which has the added benefit of a velux window. The main bedroom has wooden floors, sash window and an original cast iron fireplace, the second double bedroom has new wooden floors a sash window and fitted wardrobes. The bathroom has been completely renovated and is fully tiled with a sash window, a large sink with built in storage, floor to ceiling radiator and a walk-in thermostatic shower.