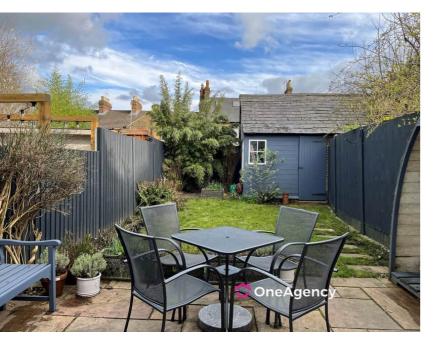

The rear garden is a peaceful enclosed oasis in the heart of Berkhamsted with two patio areas and lawn with shrubs. The garden shed is double height, with an extendable ladder to gain access to the upper level, electric lighting and power sockets. To the side of the property there is a gated covered passageway providing access from the rear garden to the front of the house.