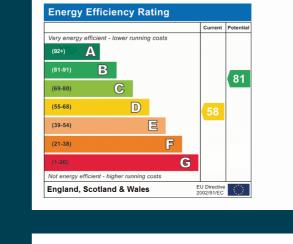

#### Additional Information

The council tax band is D. The local authority is Dacorum Council.

Please note OneAgency have not inspected this property.