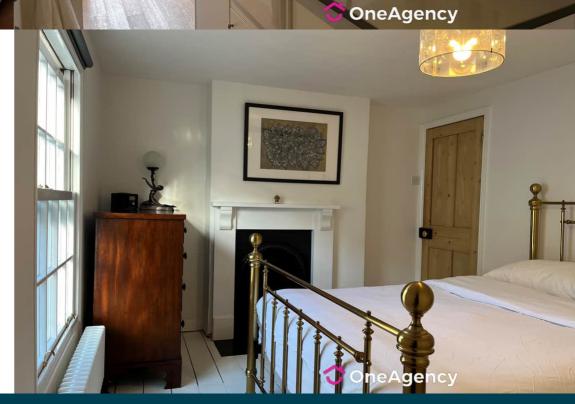

The staircase leads to the first floor, with new wooden flooring and ladder access to the fully boarded loft, which has the added benefit of a velux window. The main bedroom has wooden floors, sash window and an original cast iron fireplace, the second double bedroom has new wooden floors a sash window and fitted wardrobes. The bathroom has been completely renovated and is fully tiled with a sash window, a large sink with built in storage, floor to ceiling radiator and a walk-in thermostatic shower.