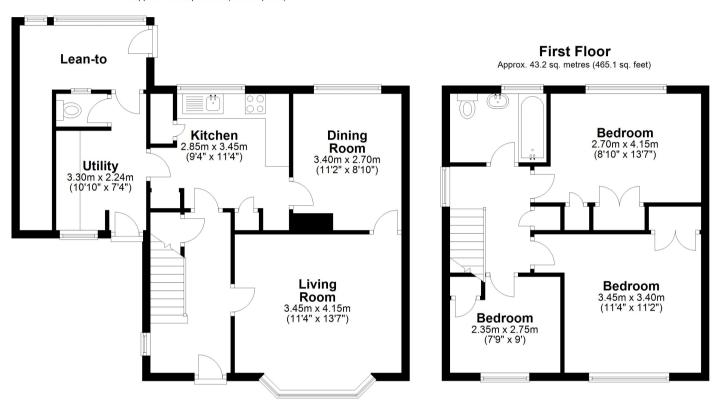

## **ROOM DESCRIPTIONS**

# **Ground Floor**

## **Entrance Hall**

Stairs to first floor landing, radiator, doors to:

# Lounge

Front aspect double glazed window, radiator, door to dining room

## Kitchen

Rear aspect double glazed window, range of units, roll top surface, space for appliances, larder style cupboard., door to:

## Inner Lobby/Utility Area

Front and rear aspect doors, space for appliances, cloakroom

## First Floor

#### Bedroom

Front aspect double glazed window, radiator, built in cupboard.

## **Bedroom**

Rear aspect double glazed window,built it cupboard

## **Bedroom**

Front aspect double glazed window, built in cupboard

## Bathroom

Frosted double glazed window, panel enclosed bath, low level w.c, wash hand basin, part tiled walls, radiator

# **Ground Floor**

Approx. 60.3 sq. metres (649.3 sq. feet)

Total area: approx. 103.5 sq. metres (1114.5 sq. feet)