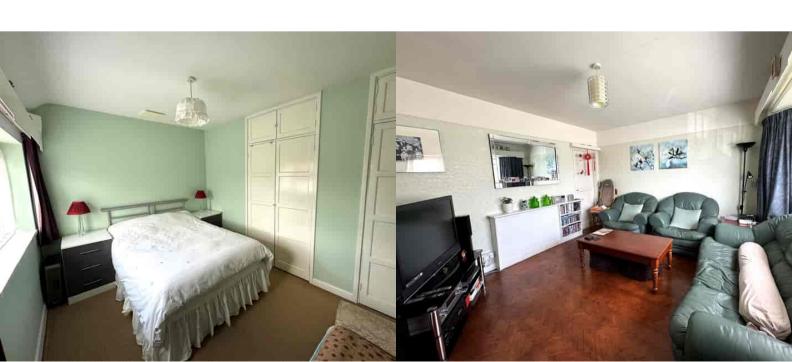

#### Bedroom

Front aspect double glazed window, radiator, built in cupboard.

## **Bedroom**

Rear aspect double glazed window,built it cupboard

## **Bedroom**

Front aspect double glazed window, built in cupboard

# Lounge

Front aspect double glazed window, radiator, door to dining room