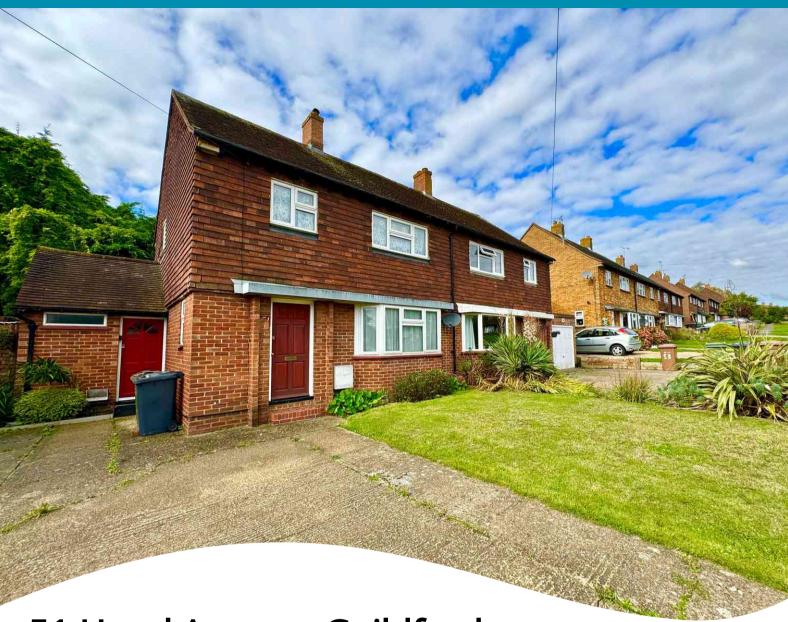

# 51 Hazel Avenue, Guildford, Surrey. GU1 1NS

- Well Maintained
- Three Bedrooms
- Two Reception Rooms
- Utility Area
- Cloakroom

- Scope To Extend (STP)
- Enclosed Rear Garden
- Parking
- Gas Central Heating
- No Onward Chain

## PROPERTY DESCRIPTION

This well maintained semi detached home comes to the market offering fantastic scope to extend (STP) The ground floor offers two separate reception rooms, kitchen and useful utility area and cloakroom on the ground floor whilst the first floor boasts three bedrooms and bathroom. Further benefits include gas central heating, double glazing, parking and a generous enclosed rear garden. Local amenities are nearby as are bus routes but to fully appreciate the potential and accommodation viewings are highly recommended. No Onward Chain.