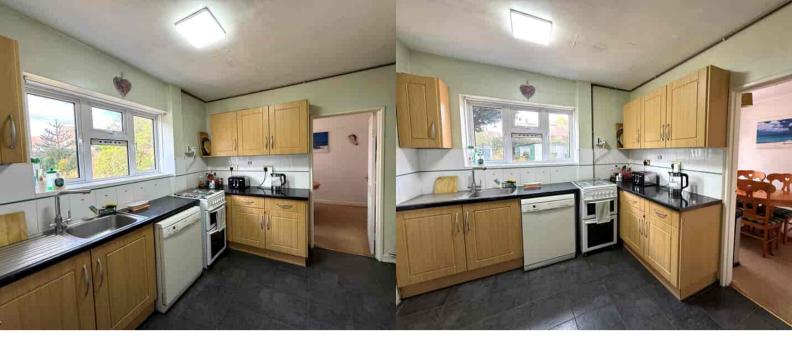

## Kitchen

Rear aspect double glazed window, range of units, roll top surface, space for appliances, larder style cupboard., door to:

## Inner Lobby/Utility Area

Front and rear aspect doors, space for appliances, cloakroom