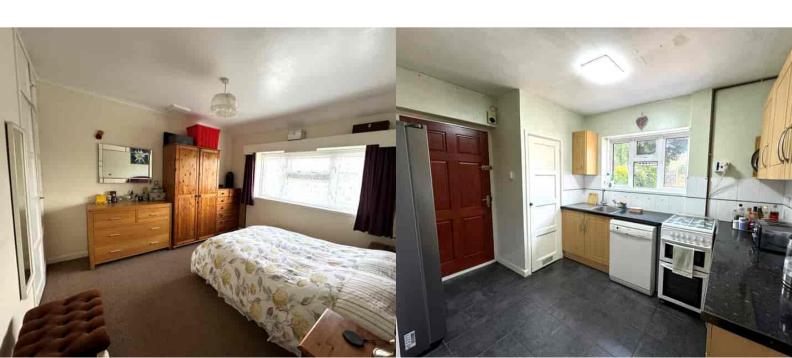

#### Bedroom

Front aspect double glazed window, radiator, built in cupboard.

## **Bedroom**

Rear aspect double glazed window,built it cupboard

## **Bedroom**

Front aspect double glazed window, built in cupboard

## Inner Lobby/Utility Area

Front and rear aspect doors, space for appliances, cloakroom