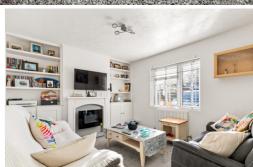

## £340,000 FREEHOLD

DRAFT DETAILS... FOR SALE WITH BURNAP AND ABEL... A spacious three bed semi-detached house WITH ANNEXE in the popular St Martins Road, Cheriton. Located close to shops, schools and local amenities. A large driveway to the for big enough for 3-4 cars. Access into the entrance hall which leads onto the lounge, bathroom and kitchen/dining room. The lounge is nice and bright with white walls and grey carpets. Alcove shelving and storage along with an electric fire. Onto the kitchen/diner, the units are white gloss with black worktops. Integrated appliances include double oven and hob with extractor fan and under counter integrated fridge and freezer. Space for a washing machine, dishwasher and tumble dryer. Large space for a dining table and some understairs storage. Access through to the garden. The bathroom includes a WC, hand basin and bath with shower over. Fully tiled walls and vinyl flooring. The first floor comprises three bedrooms with an en-suite to the master. The master bedroom is a good sized double bedroom with fitted wardrobes and an en-suite shower room. This is fitted with a WC, hand basin with vanity unit and shower with tiled walls, vinyl flooring and chrome heated towel rail. The second bedroom is a double room with fitted wardrobed and herringbone style vinyl flooring. The third bedroom is a single bedroom with herringbone vinyl. The garden boasts two outhouses, one of which has been converted into a small annexe. It includes a lounge area, bedroom area and shower room. A unit with under counter fridge and microwave. Electric heating throughout. A separate brick built storage outbuilding with a PCV door. Call Burnap and Abel on 01303 258590 to organise a viewing.

### Lounge

13' 2" x 10' 10" (4.01m x 3.30m)