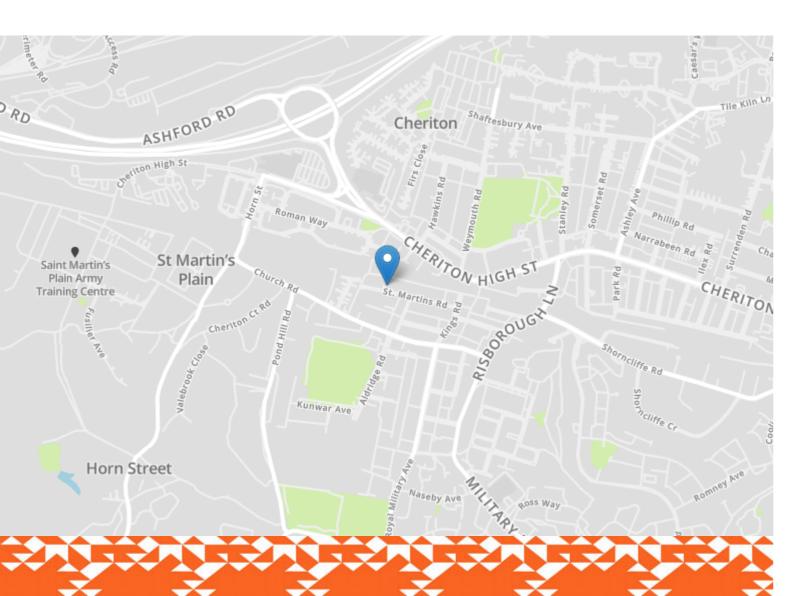

# 36 St Martins Road

Folkestone CT20 3LB

## £340,000 FREEHOLD

DRAFT DETAILS... FOR SALE WITH BURNAP AND ABEL... A spacious three bed semi-detached house WITH ANNEXE in the popular St Martins Road, Cheriton. Located close to shops, schools and local amenities. A large driveway to the for big enough for 3-4 cars. Access into the entrance hall which leads onto the lounge, bathroom and kitchen/dining room. The lounge is nice and bright with white walls and grey carpets. Alcove shelving and storage along with an electric fire. Onto the kitchen/diner, the units are white gloss with black worktops. Integrated appliances include double oven and hob with extractor fan and under counter integrated fridge and freezer. Space for a washing machine, dishwasher and tumble dryer. Large space for a dining table and some understairs storage. Access through to the garden. The bathroom includes a WC, hand basin and bath with shower over. Fully tiled walls and vinyl flooring. The first floor comprises three bedrooms with an en-suite to the master. The master bedroom is a good sized double bedroom with fitted wardrobes and an en-suite shower room. This is fitted with a WC, hand basin with vanity unit and shower with tiled walls, vinyl flooring and chrome heated towel rail. The second bedroom is a double room with fitted wardrobed and herringbone style vinyl flooring. The third bedroom is a single bedroom with herringbone vinyl. The garden boasts two outhouses, one of which has been converted into a small annexe. It includes a lounge area, bedroom area and shower room. A unit with under counter fridge and microwave. Electric heating throughout. A separate brick built storage outbuilding with a PCV door. Call Burnap and Abel on 01303 258590 to organise a viewing.