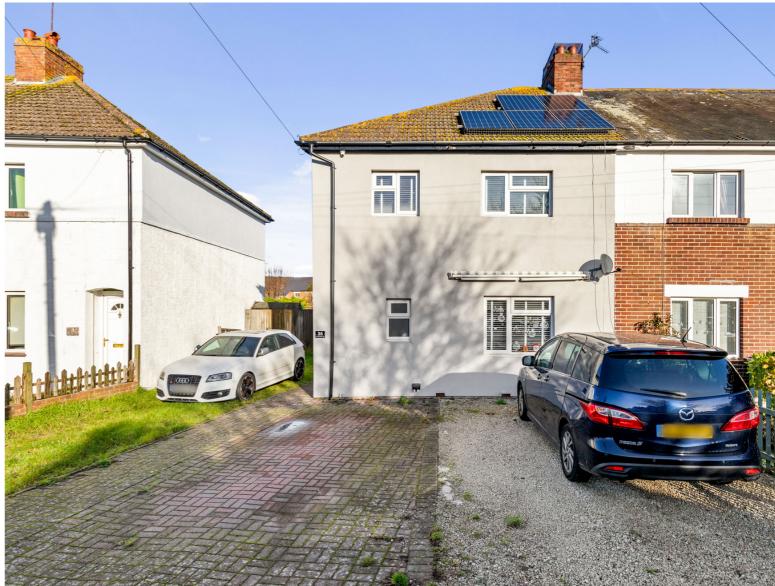

## £340,000 FREEHOLD

DRAFT DETAILS... FOR SALE WITH BURNAP AND ABEL... A spacious three bed semi-detached house WITH ANNEXE in the popular St Martins Road, Cheriton. Located close to shops, schools and local amenities. A large driveway to the for big enough for 3-4 cars. Access into the entrance hall which leads onto the lounge, bathroom and kitchen/dining room. The lounge is nice and bright with white walls and grey carpets. Alcove shelving and storage along with an electric fire. Onto the kitchen/diner, the units are white gloss with black worktops. Integrated appliances include double oven and hob with extractor fan and under counter integrated fridge and freezer. Space for a washing machine, dishwasher and tumble dryer. Large space for a dining table and some understairs storage. Access through to the garden. The bathroom includes a WC, hand basin and bath with shower over. Fully tiled walls and vinyl flooring. The first floor comprises three bedrooms with an en-suite to the master. The master bedroom is a good sized double bedroom with fitted wardrobes and an en-suite shower room. This is fitted with a WC, hand basin with vanity unit and shower with tiled walls, vinyl flooring and chrome heated towel rail. The second bedroom is a double room with fitted wardrobed and herringbone style vinyl flooring. The third bedroom is a single bedroom with herringbone vinyl. The garden boasts two outhouses, one of which has been converted into a small annexe. It includes a lounge area, bedroom area and shower room. A unit with under counter fridge and microwave. Electric heating throughout. A separate brick built storage outbuilding with a PCV door. Call Burnap and Abel on 01303 258590 to organise a viewing.