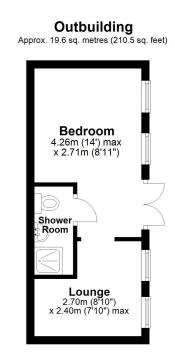

### Outbuilding

A large out building comprising of a large lounge and a bedroom with a shower room