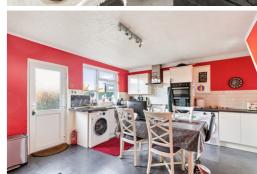

## £340,000 FREEHOLD

DRAFT DETAILS... FOR SALE WITH BURNAP AND ABEL... A spacious three bed semi-detached house WITH ANNEXE in the popular St Martins Road, Cheriton. Located close to shops, schools and local amenities. A large driveway to the for big enough for 3-4 cars. Access into the entrance hall which leads onto the lounge, bathroom and kitchen/dining room. The lounge is nice and bright with white walls and grey carpets. Alcove shelving and storage along with an electric fire. Onto the kitchen/diner, the units are white gloss with black worktops. Integrated appliances include double oven and hob with extractor fan and under counter integrated fridge and freezer. Space for a washing machine, dishwasher and tumble dryer. Large space for a dining table and some understairs storage. Access through to the garden. The bathroom includes a WC, hand basin and bath with shower over. Fully tiled walls and vinyl flooring. The first floor comprises three bedrooms with an en-suite to the master. The master bedroom is a good sized double bedroom with fitted wardrobes and an en-suite shower room. This is fitted with a WC, hand basin with vanity unit and shower with tiled walls, vinyl flooring and chrome heated towel rail. The second bedroom is a double room with fitted wardrobed and herringbone style vinyl flooring. The third bedroom is a single bedroom with herringbone vinyl. The garden boasts two outhouses, one of which has been converted into a small annexe. It includes a lounge area, bedroom area and shower room. A unit with under counter fridge and microwave. Electric heating throughout. A separate brick built storage outbuilding with a PCV door. Call Burnap and Abel on 01303 258590 to organise a viewing.

### Kitchen/Dining Room

16' 7" x 15' 1" (5.05m x 4.60m)