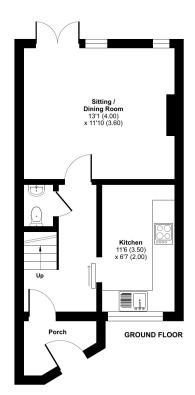

Approximate Area = 666 sq ft / 61.8 sq m Outbuilding = 19 sq ft / 1.7 sq m Total = 685 sq ft / 63.5 sq m For identification only - Not to scale

Floor plan produced in accordance with RICS Property Measurement Standards incorpor International Property Measurement Standards (IPMS2 Residential). © nichecom 2024. Produced for Cooper and Tanner. REF: 1178878