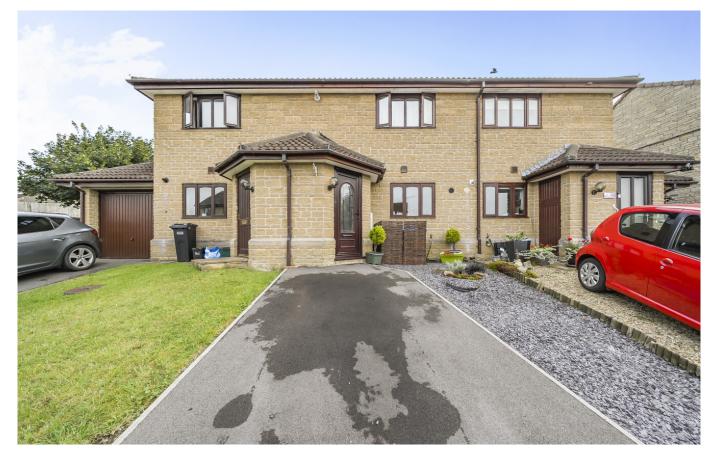

# Somerset Way

Paulton, Bristol, BS39 7YX

£249,950 Freehold

■2 □1 €1 EPC D

## Description

A well presented two bedroom mid terrace property in a quiet cul-de-sac location and benefitting from an enclosed terraced garden to the rear and off road parking to the front for 1 car. This property would be a great first time-buy or investment purchase. In brief the accommodation comprises an entrance lobby with a door into the hallway with stairs rising to the first floor, downstairs WC, kitchen with a range of fitted wall and base units with integrated oven and hob and a lounge/diner with French doors leading out on to the garden. To the first floor there are two bedrooms, both having built in wardrobes. There is also a bathroom with shower over the bath.

#### **Features**

- Superb mid terrace home
- Quiet cul de sac location
- Well presented throughout
- Off road parking
- Terraced gardens
- Lounge/diner
- Kitchen
- Two bedrooms
- Bathroom
- Ideal first time buy or investment purchase