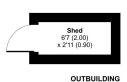

Approximate Area = 666 sq ft / 61.8 sq m Outbuilding = 19 sq ft / 1.7 sq m Total = 685 sq ft / 63.5 sq m For identification only - Not to scale

Floor plan produced in accordance with RICS Property Measurement Standards incorpor International Property Measurement Standards (IPMS2 Residential). © nichecom 2024. Produced for Cooper and Tanner. REF: 1178878