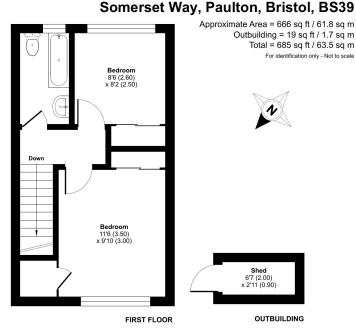

Approximate Area = 666 sq ft / 61.8 sq m Outbuilding = 19 sq ft / 1.7 sq m Total = 685 sq ft / 63.5 sq m For identification only - Not to scale

Floor plan produced in accordance with RICS Property Measurement Standards incorpor International Property Measurement Standards (IPMS2 Residential). © nichecom 2024. Produced for Cooper and Tanner. REF: 1178878