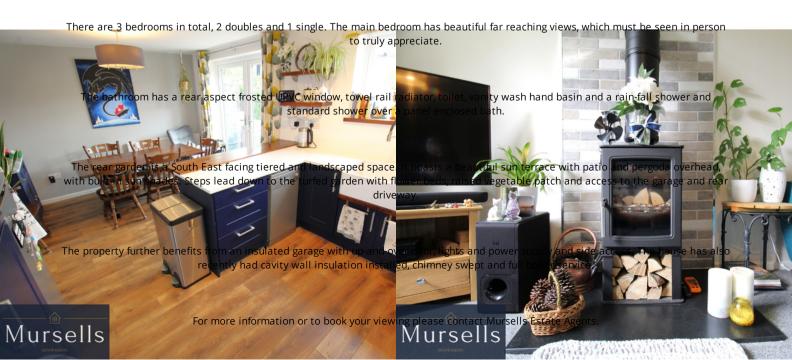

The house is located within walking distance of the local Primary school and a bus is provided to the village for the local Secondary school.

The property is accessed via a part glazed UPVC front door into the hallway. From there there is access to the WC and the lounge, which is front facing with an UPVC window, radiator, TV point, phone point, feature woodburner, door to the dining room and stairs to the first floor.

Upstairs the landing has a side aspect UPVC window. There is access to the fully boarded and insulated loft space via a hatch with a fitted ladder. The airing cupboard currently contains a free standing tumble dryer and shelved storage.