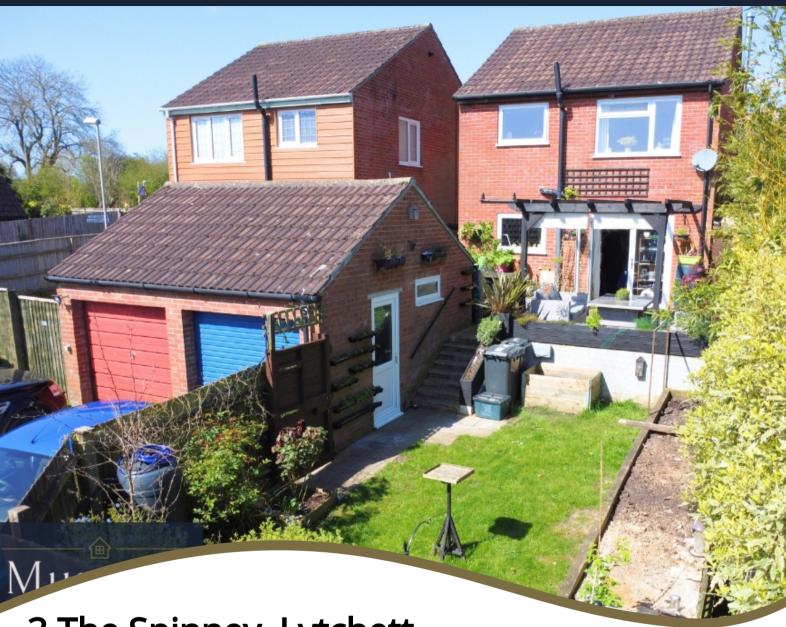

3 The Spinney, Lytchett Matravers, Poole, Dorset. BH16 6AU

- Detached Family Home
- 3 Bedrooms
- Garage
- Off Road Parking
- South East Facing Garden

- Far Reaching Views
- Modern Kitchen
- Downstairs W.C
- Lytchett Schools Catchment

The stairs have stylish storage drawers and wood panelling finish.

The open plan kitchen/dining area to the rear is a real wow factor, installed and modernised in 2020 it has spaces for free-standing fridge freezer, slim-line dishwasher and washing machine. A combi boiler is housed in one of the cupboards in the kitchen. There are double French doors out to the rear garden from the dining space.