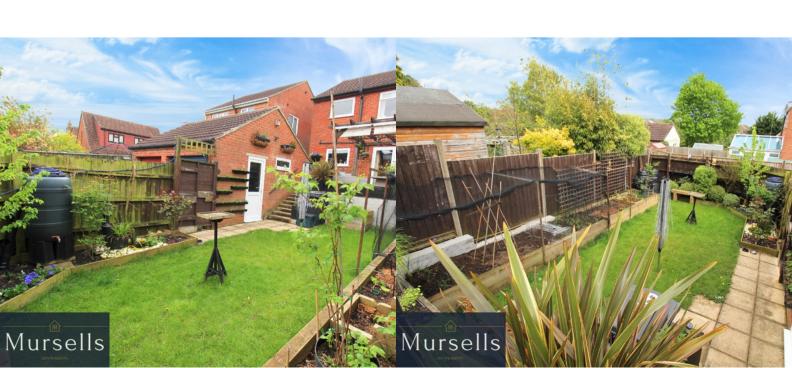

The stairs have stylish storage drawers and wood panelling finish.

The open plan kitchen/dining area to the rear is a real wow factor, installed and modernised in 2020 it has spaces for free-standing fridge freezer, slim-line dishwasher and washing machine. A combi boiler is housed in one of the cupboards in the kitchen. There are double French doors out to the rear garden from the dining space.