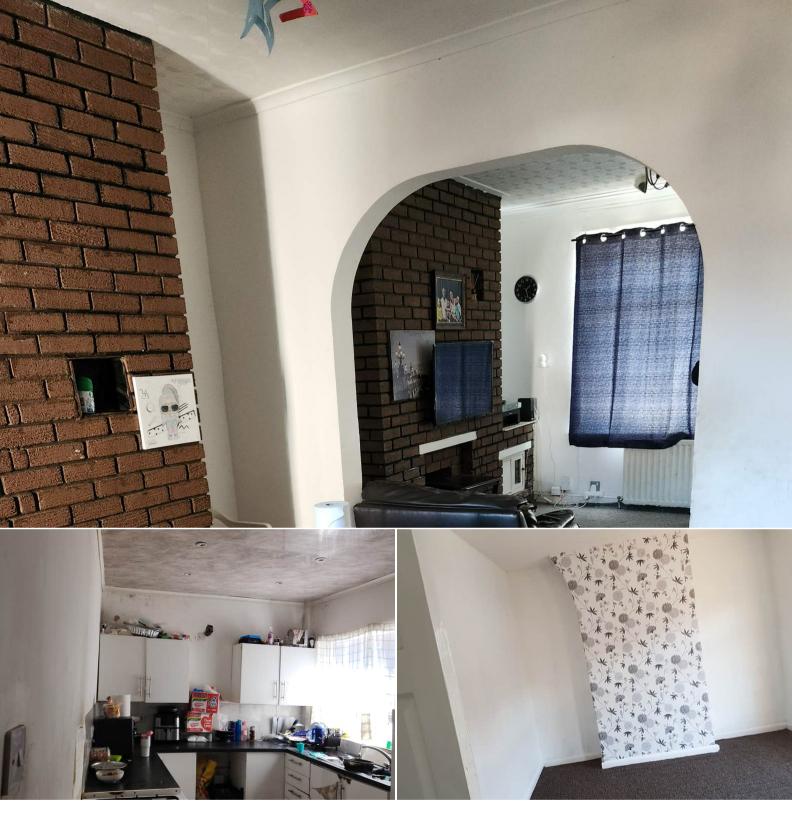

The property benefits from double glazing, gas central heating throughout.

The council tax band is A.

The interior of this property comprises a spacious living room and fitted kitchen on the ground floor. The first floor consists of 3 bedrooms and the family bathroom. The exterior boasts a private rear garden, perfect for enjoying the summer months.