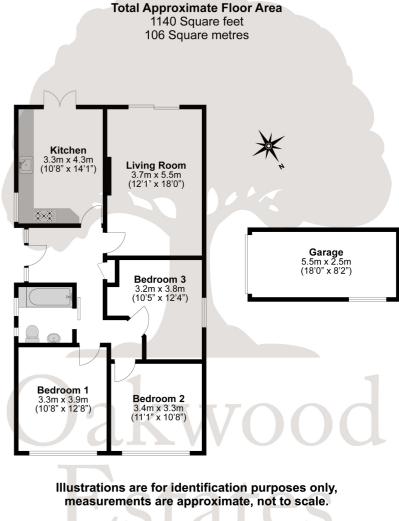

## Property Images

Fairfield Approach, Wraysbury

Set on a good sized plot, this three double bedroom detached bungalow provides spacious and flexible living accommodation. The layout features a modern kitchen/breakfast room, a living room with feature fireplace and patio doors on to the garden, three double bedrooms and a family bathroom. The rear garden is fully enclosed and laid to lawn and to the front there is a large driveway with parking for multiple cars as well as a detached 18ft garage. This property is offered to the market with NO CHAIN allowing the possibility of a quick sale and is an excellent family purchase due to its generous size and convenient location and planning permission has been granted for a side and rear extension, reference number: 18/01488/FULL.

## External

Driveway parking, rear garden laid to lawn, detached garage.