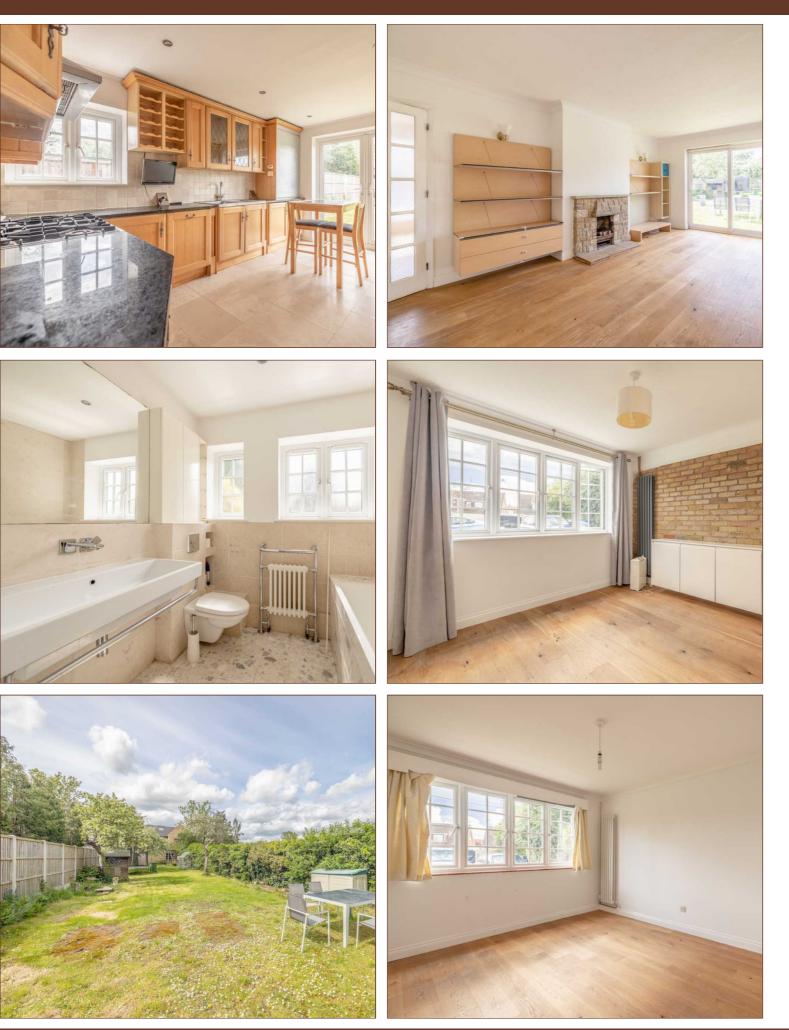

## Property Images

Fairfield Approach, Wraysbury

Set on a good sized plot, this three double bedroom detached bungalow provides spacious and flexible living accommodation. The layout features a modern kitchen/breakfast room, a living room with feature fireplace and patio doors on to the garden, three double bedrooms and a family bathroom. The rear garden is fully enclosed and laid to lawn and to the front there is a large driveway with parking for multiple cars as well as a detached 18ft garage. This property is offered to the market with NO CHAIN allowing the possibility of a quick sale and is an excellent family purchase due to its generous size and convenient location and planning permission has been granted for a side and rear extension, reference number: 18/01488/FULL.