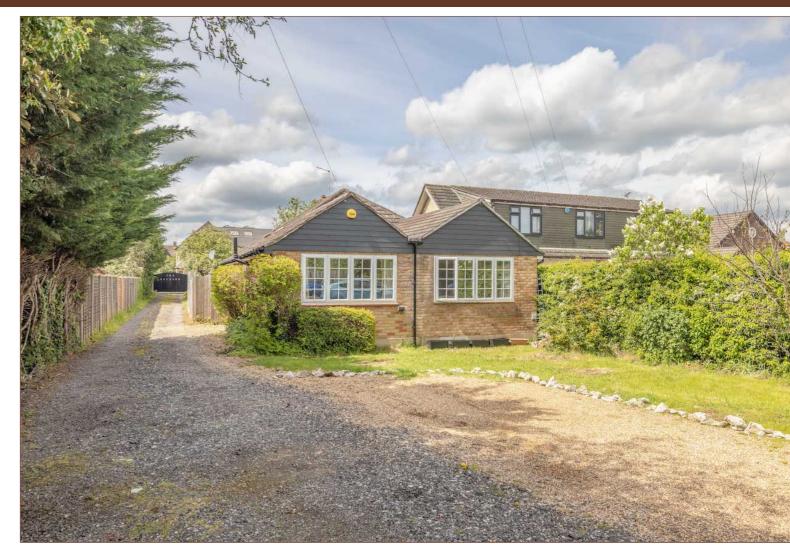

## Property Images

Fairfield Approach, Wraysbury

Set on a good sized plot, this three double bedroom detached bungalow provides spacious and flexible living accommodation. The layout features a modern kitchen/breakfast room, a living room with feature fireplace and patio doors on to the garden, three double bedrooms and a family bathroom. The rear garden is fully enclosed and laid to lawn and to the front there is a large driveway with parking for multiple cars as well as a detached 18ft garage. This property is offered to the market with NO CHAIN allowing the possibility of a quick sale and is an excellent family purchase due to its generous size and convenient location and planning permission has been granted for a side and rear extension, reference number: 18/01488/FULL.

## External

Driveway parking, rear garden laid to lawn, detached garage.