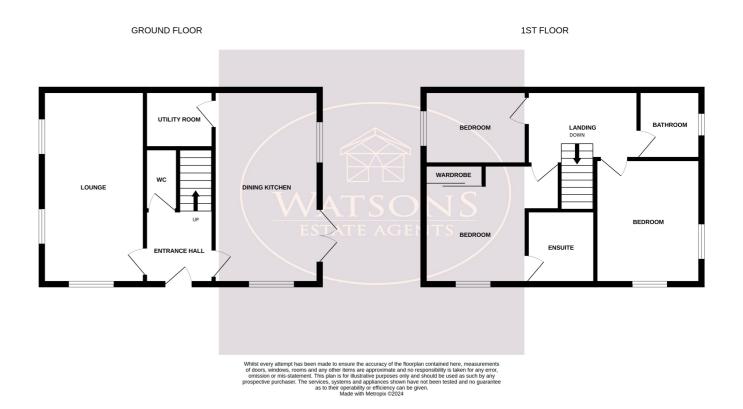

#### **Ground Floor**

#### **Entrance Hall**

Entrance door to the front, stairs to the first floor, wood effect laminate flooring and doors to the lounge, dining kitchen and WC.

# WC

WC, pedestal sink unit, radiator.

# Lounge

5.73m x 3.09m (18' 10" x 10' 2") UPVC double glazed window to the front, 2 uPVC double glazed windows to the side with integrated shutter blinds, radiator. Feature panelled wall.

## **Dining Kitchen**

5.79m x 3.36m (19' 0" x 11' 0") A range of matching wall & base units, work surfaces incorporating an inset stainless steel sink & drainer unit. Integrated appliances to include: waist height electric oven & induction hob with extractor over and dishwasher. UPVC double glazed windows to the side & front with integrated shutter blinds, radiator and French doors to the rear garden and door to the utility room.

# **Utility Room**

1.99m x 1.81m (6' 6" x 5' 11") A range of matching base units, work surfaces incorporating an inset stainless steel sink, plumbing for washing machine.

## **First Floor**

#### Landing

Access to the attic (partly boarded with drop down ladder) and doors to all bedrooms and bathroom.

## **Bedroom 1**

4.21m x 3.36m (13' 10" x 11' 0") UPVC double glazed window to the front with integrated shutter blinds, fitted wardrobe, radiator feature panelled wall. Door to the en suite.

## En Suite

3 piece suite in white comprising WC, pedestal sink unit and shower cubicle. Heated towel rail and extractor fan.

#### Bedroom 2

3.78m x 3.27m (12' 5" x 10' 9") UPVC double glazed windows to the front & side with integrated shutter blinds, radiator.

## Bedroom 3

3.22m x 2.29m (10' 7" x 7' 6") UPVC double glazed window to the side with integrated shutter blinds and radiator.

## **Bathroom**

3 piece suite in white comprising WC, pedestal sink unit and bath with shower over. Heated towel rail, extractor fan and obscured uPVC double glazed window to the side.