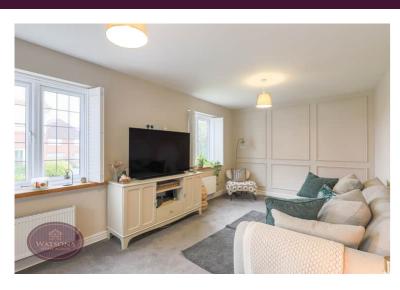

# Lounge

5.73m x 3.09m (18' 10" x 10' 2") UPVC double glazed window to the front, 2 uPVC double glazed windows to the side with integrated shutter blinds, radiator. Feature panelled wall.