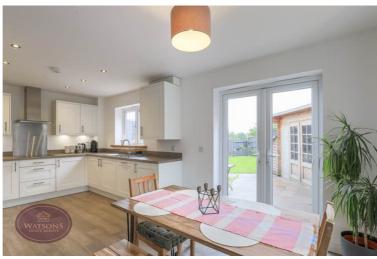

## **Dining Kitchen**

5.79m x 3.36m (19' 0" x 11' 0") A range of matching wall & base units, work surfaces incorporating an inset stainless steel sink & drainer unit. Integrated appliances to include: waist height electric oven & induction hob with extractor over and dishwasher. UPVC double glazed windows to the side & front with integrated shutter blinds, radiator and French doors to the rear garden and door to the utility room.