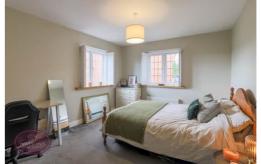

#### Bedroom 2

3.78m x 3.27m (12' 5" x 10' 9") UPVC double glazed windows to the front & side with integrated shutter blinds, radiator.

## Bedroom 3

3.22m x 2.29m (10' 7" x 7' 6") UPVC double glazed window to the side with integrated shutter blinds and radiator.