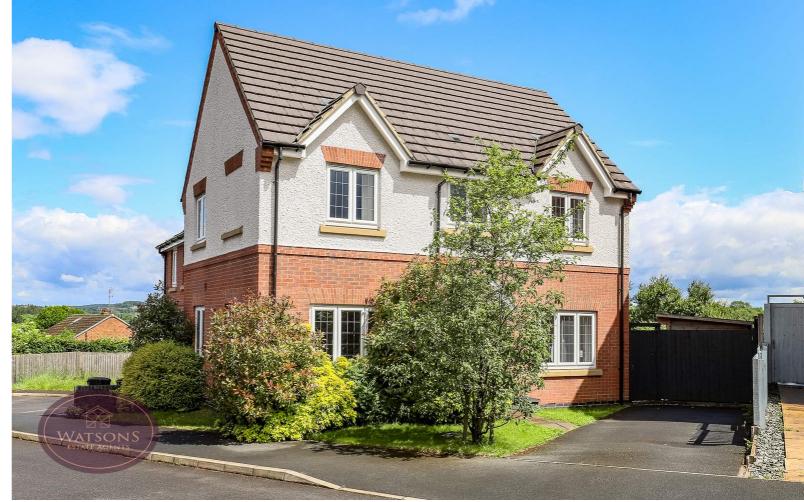

Offers Over £280,000

Old School Lane, Awsworth, NG16 2WX

Offers Over £280,000

want to view? Call us on 0115 938 5577 Our lines are open 8am - 8pm 7 Days a week or email mail@watsons-residential.co.uk

Ref - 27653121

Our Seller says....

\*\*\*WONDERFUL VIEWS\*\*\*A stylish and modern three bedroom semi-detached property with OPEN VIEWS to the rear, located at the end of a CUL-DE-SAC. Benefiting from a downstairs wc, utility room, and TWO BATHROOMS. Briefly comprising; entrance hallway, lounge, dining kitchen, utility room, downstairs wc. To the first floor, three bedrooms, one with en-suite and bathroom. Outside, driveway to the side, and to the rear is a lawned garden with wonderful open views. Located in the popular village of Awsworth, in easy reach of the village shops. There are excellent nearby road links with the A610 providing easy access to the M1 and further afield. Don't miss a great opportunity, contact Watsons today to arrange your viewing.

# Outside

To the front of the property is a turfed lawn, flower bed borders with a range of plants & shrubs. A tarmacadam driveway provides ample off road parking. The rear garden offers a good level of privacy with open views over nearby countryside and comprises a paved patio, turfed lawn, timber built shed and is enclosed by timber fencing to the perimeter with gated access to the side.