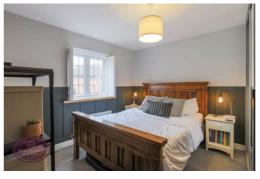

## **Bedroom 1**

4.21m x 3.36m (13' 10" x 11' 0") UPVC double glazed window to the front with integrated shutter blinds, fitted wardrobe, radiator feature panelled wall. Door to the en suite.

## En Suite

3 piece suite in white comprising WC, pedestal sink unit and shower cubicle. Heated towel rail and extractor fan.