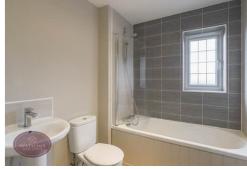

## **Bathroom**

3 piece suite in white comprising WC, pedestal sink unit and bath with shower over. Heated towel rail, extractor fan and obscured uPVC double glazed window to the side.