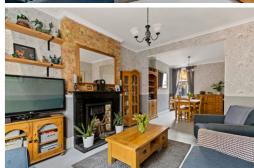

#### Lounge

15' 2" x 11' 3" (4.62m x 3.43m)

#### **Dining Room**

11' 10" x 9' 1" (3.61m x 2.77m)