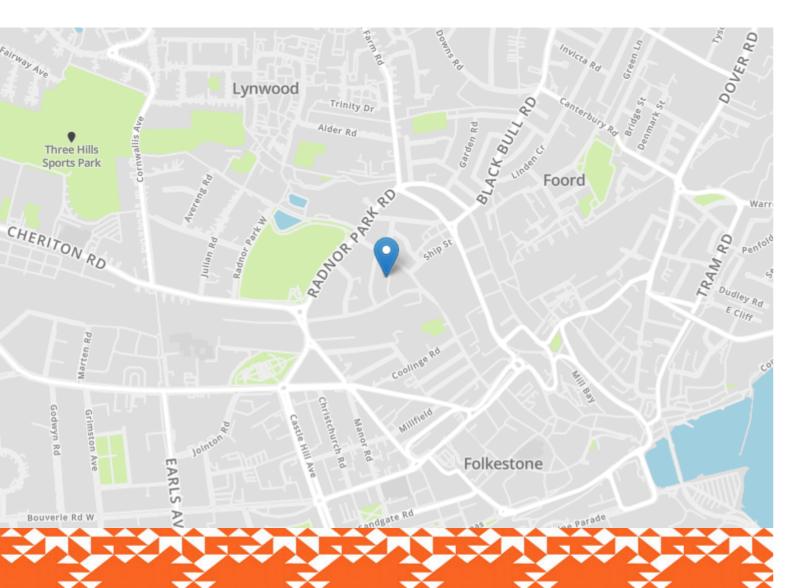

# 8 Victoria Road

Folkestone CT19 5AT

## £350,000 FREEHOLD

DRAFT DETAILS...FOR SALE WITH BURNAP + ABEL... OPEN HOUSE SATURDAY 11th FEBRUARY... Burnap + Abel are delighted to offer this large four/five bedroom terraced house situated just a couple of minute walk from Folkestone Central Railway Station. The property is in our opinion in good decorative order and the accommodation is separated over three floors. The property offers a large lounge/diner, kitchen, family bathroom, separate WC, four bedrooms and additional study/fifth bedroom. Additional benefits include gas central heating, double glazing and private rear garden. For your chance to view call sole agent Burnap and Abel now on 01303 258590.