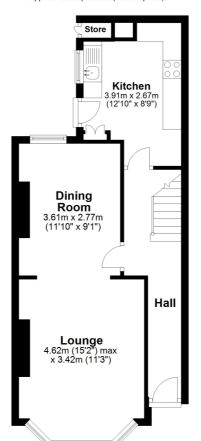

#### **Entrance Hall**

#### Lounge

15' 2" x 11' 3" (4.62m x 3.43m)

#### **Dining Room**

11' 10" x 9' 1" (3.61m x 2.77m)

## Kitchen

12' 10" x 8' 9" (3.91m x 2.67m)

## **Ground Floor**