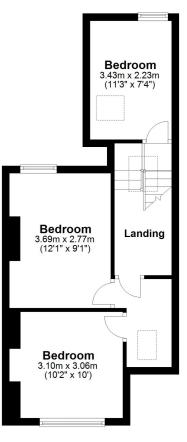

## **Second Floor Landing**

## **Bedroom Three**

10' 2" x 10' 0" (3.10m x 3.05m)

#### **Bedroom Four**

12' 1" x 9' 1" (3.68m x 2.77m)

## Bedroom Five/Study

11' 3" x 7' 4" (3.43m x 2.24m)

## Second Floor

Approx. 37.7 sq. metres (405.6 sq. feet)

Total area: approx. 122.9 sq. metres (1323.4 sq. feet)

Whilst every attempt has been made to ensure the accuracy of the floor plan contained here, measurements of doors, windows, rooms and any other items are approximate and no responsibility is taken for any error, omission or mis-statement. This plan is for illustrative purposes only and should be used as such by any prospective purchaser.