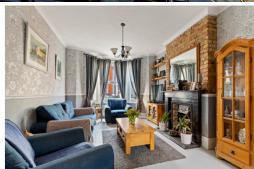

#### Lounge

15' 2" x 11' 3" (4.62m x 3.43m)

#### **Dining Room**

11' 10" x 9' 1" (3.61m x 2.77m)