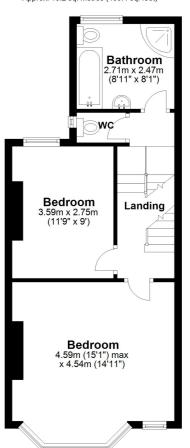

## First Floor Landing

#### **Bedroom One**

15' 1" x 14' 11" (4.60m x 4.55m)

#### **Bedroom Two**

11' 9" x 9' 0" (3.58m x 2.74m)

W.C

#### Bathroom

8' 11" x 8' 1" (2.72m x 2.46m)

## First Floor

Approx. 43.2 sq. metres (465.4 sq. feet)