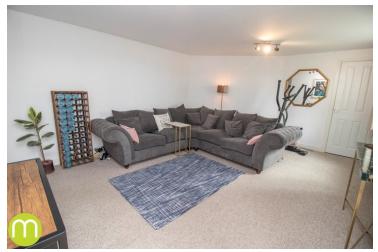

#### **Living Room**

17' 5" x 12' 8" (5.31m x 3.86m) Radiator, UPVC window to rear, UPVC French doors opening out to private terrace, storage cupboard.