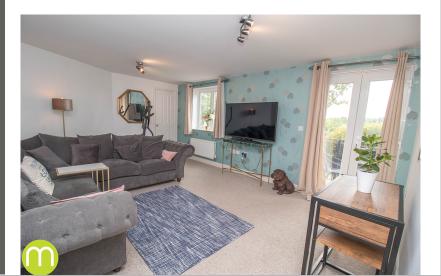

#### **Living Room**

17' 5" x 12' 8" (5.31m x 3.86m) Radiator, UPVC window to rear, UPVC French doors opening out to private terrace, storage cupboard.