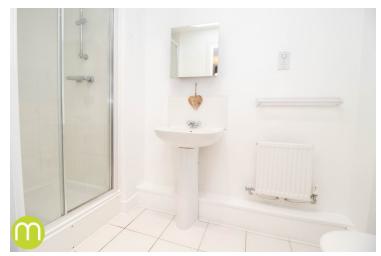

#### **En-Suite**

Tiled flooring, radiator, low level WC, pedestal hand wash basin, walk in double shower cubicle with fully tiled surround and integrated shower, inset spotlights, extractor fan.