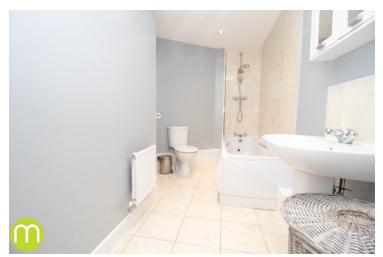

#### Bathroom

Tiled flooring, radiator, low level WC, pedestal hand wash basin, panel bath with fully tiled surround and integrated shower over, inset spotlights, extractor fan.