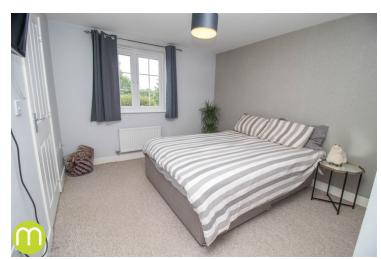

#### **Living Room**

17' 5" x 12' 8" (5.31m x 3.86m) Radiator, UPVC window to rear, UPVC French doors opening out to private terrace, storage cupboard.

#### Bedroom One

12' x 10' 1" (3.66m x 3.07m) Radiator, UPVC window to front, door to:

#### **Bedroom Two**

13' 9" x 8' (4.19m x 2.44m) Radiator, UPVC window to rear.