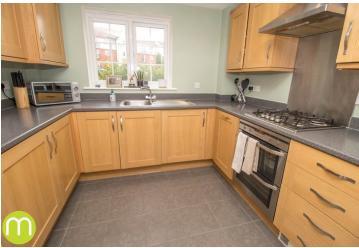

#### Kitchen

9' 4" x 8' 1" (2.84m x 2.46m) Tiled flooring, range of contemporary fitted base and eye level units with working surfaces to side and up-stands, built in electric stainless steel double oven and gas hob with extractor hood above, built in fridge/freezer, dishwasher and washing machine, inset sink unit, UPVC window to front, inset spotlights.