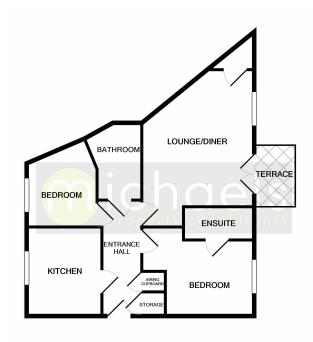

#### Floorplans

Whilst every attempt has been made to ensure the accuracy of the floor plan contained here, measurements of doors, windows, rooms and any other items are approximate and no responsibility is taken for any eror, omission, or mis-statement. This plan is for illustrative purposes only and should be used as such by any prospective purchaser. The services, systems and appliances shown have not been tested and no guarantee as to their operability or efficiency can be given Made with Metropic @2020

#### **Ground Floor**

#### **Entrance Hall**

Telephone entry system, storage cupboard, airing cupboard, doors to:

#### **Living Room**

17' 5" x 12' 8" (5.31m x 3.86m) Radiator, UPVC window to rear, UPVC French doors opening out to private terrace, storage cupboard.

#### Kitchen

9' 4" x 8' 1" (2.84m x 2.46m) Tiled flooring, range of contemporary fitted base and eye level units with working surfaces to side and up-stands, built in electric stainless steel double oven and gas hob with extractor hood above, built in fridge/freezer, dishwasher and washing machine, inset sink unit, UPVC window to front, inset spotlights.

#### Bedroom One

12' x 10' 1" (3.66m x 3.07m) Radiator, UPVC window to front, door to:

#### **En-Suite**

Tiled flooring, radiator, low level WC, pedestal hand wash basin, walk in double shower cubicle with fully tiled surround and integrated shower, inset spotlights, extractor fan.

#### **Bedroom Two**

13' 9" x 8' (4.19m x 2.44m) Radiator, UPVC window to rear.

#### Bathroom

Tiled flooring, radiator, low level WC, pedestal hand wash basin, panel bath with fully tiled surround and integrated shower over, inset spotlights, extractor fan.