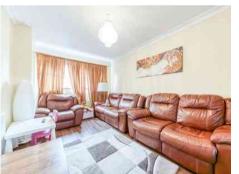

On the ground floor, a large neutrally decorated reception area can be found which was formerly the garage, and converted to add additional living space. To the rear of the property a separate w/c, large fitted kitchen with integrated appliances can also be found. In addition, the ground floor also comprises a large conservatory extension with access to a 48ft x 15ft private rear garden.