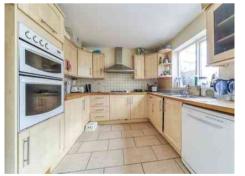

On the ground floor, a large neutrally decorated reception area can be found which was formerly the garage, and converted to add additional living space. To the rear of the property a separate w/c, large fitted kitchen with integrated appliances can also be found. In addition, the ground floor also comprises a large conservatory extension with access to a 48ft x 15ft private rear garden.