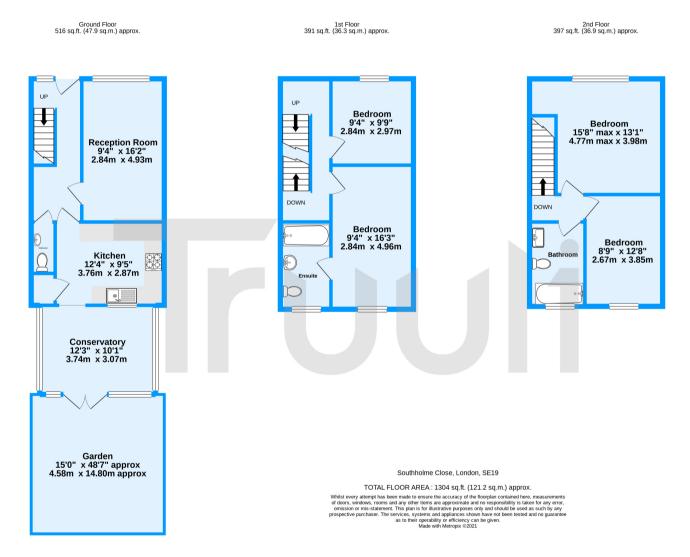

On the ground floor, a large neutrally decorated reception area can be found which was formerly the garage, and converted to add additional living space. To the rear of the property a separate w/c, large fitted kitchen with integrated appliances can also be found. In addition, the ground floor also comprises a large conservatory extension with access to a 48ft x 15ft private rear garden.

Located on the first floor two large double bedrooms can be found with fitted carpets, double glazed windows and panelled radiators. The principal bedroom includes a large en-suite bathroom with tiled floors, walls and a heated towel rack. On the top floor, there is an additional two large double bedrooms with a separate spacious family bathroom to boot. With over 1300 sqft of space on offer, this extensive family home would be a fantastic home for a family or could be a good long-term buy to let investment.