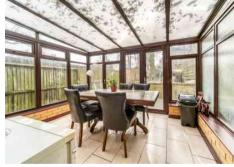

On the ground floor, a large neutrally decorated reception area can be found which was formerly the garage, and converted to add additional living space. To the rear of the property a separate w/c, large fitted kitchen with integrated appliances can also be found. In addition, the ground floor also comprises a large conservatory extension with access to a 48ft x 15ft private rear garden.