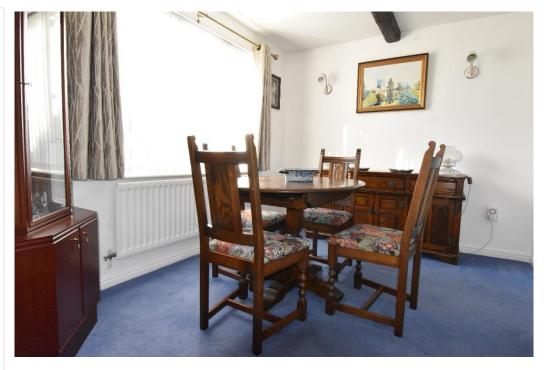

Double doors from the lounge open into the dining room which opens into the contemporary styled fitted kitchen.

The kitchen has a door to the side of the property and is fitted with a range of white gloss wall and base units with an integrated double electric oven, microwave, washing machine, slimline dishwasher, boiling water hot tap, fridge and freezer.