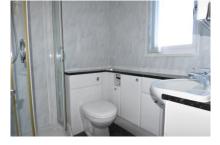

The main shower room is fitted with a modern white suite comprising of a walk-in shower cubicle, wall hung low level wc and vanity unit with inset wash basin.

The property has the benefit of gas fired central heating and upvc double glazed windows and doors.