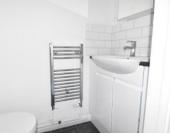

The main shower room is fitted with a modern white suite comprising of a walk-in shower cubicle, wall hung low level wc and vanity unit with inset wash basin.

The property has the benefit of gas fired central heating and upvc double glazed windows and doors.