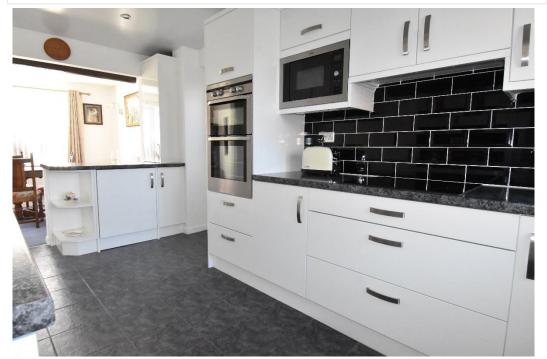

Double doors from the lounge open into the dining room which opens into the contemporary styled fitted kitchen.

The kitchen has a door to the side of the property and is fitted with a range of white gloss wall and base units with an integrated double electric oven, microwave, washing machine, slimline dishwasher, boiling water hot tap, fridge and freezer.