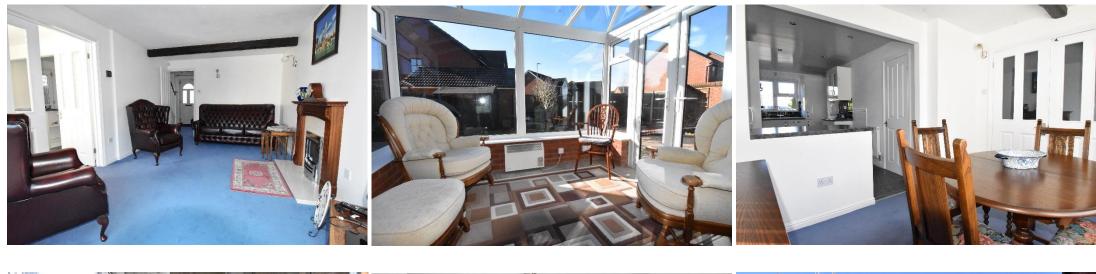

The welcoming hallway leads through to the lounge at the rear of the property which has an attractive fireplace with inset gas flame effect fire. Patio doors lead into the conservatory which offers the perfect place to enjoy the garden.

Double doors from the lounge open into the dining room which opens into the contemporary styled fitted kitchen.

The kitchen has a door to the side of the property and is fitted with a range of white gloss wall and base units with an integrated double electric oven, microwave, washing machine, slimline dishwasher, boiling water hot tap, fridge and freezer.

At the front of the property is a further reception room, ideal as a home office or playroom.

Completing the accommodation on the ground floor is a guest wc which is fitted with a modern white suite.

On the first floor there are four bedrooms with three of the four bedrooms beneiftting from fitted wardrobes. The main bedroom has the added advantage of an ensuite shower room.