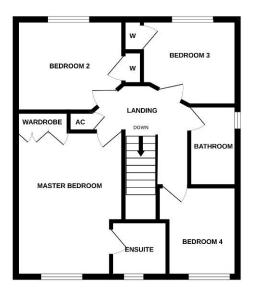

At the front of the property is a further reception room, ideal as a home office or playroom.

Completing the accommodation on the ground floor is a guest wc which is fitted with a modern white suite.

On the first floor there are four bedrooms with three of the four bedrooms beneiftting from fitted wardrobes. The main bedroom has the added advantage of an ensuite shower room.

### **First Floor**

| Bedroom 1<br>Ensuite | 13'11" × 10'4' |
|----------------------|----------------|
| Bedroom 2            | 11′ x 8′8″     |
| Bedroom 3            | 8′5″ x8′1″     |
| Bedroom 4            | 8'11" x 7'     |
| Shower room          | 8'4" x 5'      |
|                      |                |
| Outside              |                |

Garage Garden shed

**Tewkesbury Borough Council Tax Band D** 

email: sales@engallcastle.com

This floorplan is provided for guidance only as an approximate layout of the property and should not be relied upon as a statement of fact.