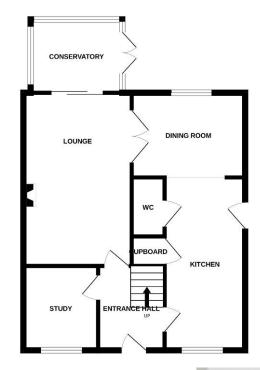

#### **Ground Floor**

 Lounge
 16'8" x 10'3"

 Kitchen/dining room
 26'9" x 7'9"min 11' max

 Home Office
 8'11" x 7'1"

 Conservatory
 8'8"x7'

 Guest wc
 8'8"x7'

### **First Floor**

| Bedroom 1<br>Ensuite | 13'11" × 10'4' |
|----------------------|----------------|
| Bedroom 2            | 11′ x 8′8″     |
| Bedroom 3            | 8′5″ x8′1″     |
| Bedroom 4            | 8'11" x 7'     |
| Shower room          | 8'4" x 5'      |
|                      |                |
| Outside              |                |

Garage Garden shed

**Tewkesbury Borough Council Tax Band D** 

email: sales@engallcastle.com

This floorplan is provided for guidance only as an approximate layout of the property and should not be relied upon as a statement of fact.