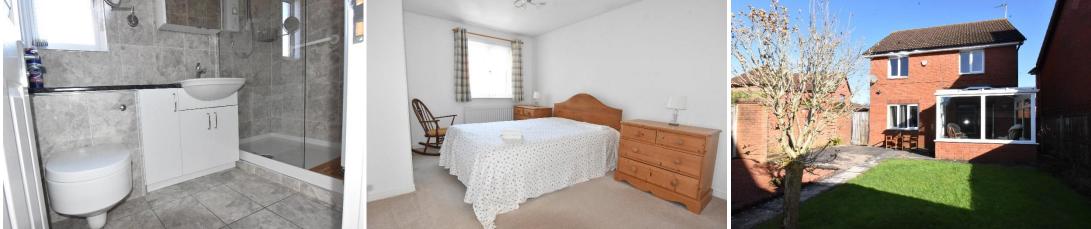

At the front of the property is a further reception room, ideal as a home office or playroom.

Completing the accommodation on the ground floor is a guest wc which is fitted with a modern white suite.

On the first floor there are four bedrooms with three of the four bedrooms beneiftting from fitted wardrobes. The main bedroom has the added advantage of an ensuite shower room.

The main shower room is fitted with a modern white suite comprising of a walk-in shower cubicle, wall hung low level wc and vanity unit with inset wash basin.

The property has the benefit of gas fired central heating and upvc double glazed windows and doors.

Outside the rear garden is south west facing and is laid to lawn with patio areas, a garden shed, gated side access to the front and further gated access to the driveway at the rear of the property.

The garage located at the rear of the property has the advantage of power and light, and an electrically operated garage door. There is driveway parking in front of the garage with gated access into the rear garden.