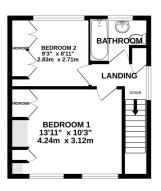

On entering you have an entrance porch which leads through to the entrance hall with stairs to first floor. A good size lounge with a feature wall mounted fire. The Kitchen/ Dining area offers a range of fitted wall and base units, integrated fan assisted double oven, hob, plumbing for washing machine, ample worksurfaces and sliding doors leading from the dining area out onto the private enclosed garden. Moving upstairs, you have two double bedrooms, a modern fitted bathroom with bath with shower over including wash hand basin and vanity unit. Externally, you have block paved driveway with gated access leading through to the rear garden and garage. The garden has been well maintained with large patio area and lawn area with low shrub borders. This is a lovely space to chill and unwind in.

1ST FLOOR 328 sq.ft. (30.5 sq.m.) approx.

#### TOTAL FLOOR AREA: 854 sq.ft. (79.4 sq.m.) approx.

Whilst every attempt has been made to ensure the accuracy of the floorplan contained here, measurements of doors, windows, rooms and any other items are approximate and no responsibility is taken for any error, omission or mis-statement. This plan is for illustrative purposes only and should be used as such by any prospective purchaser. The services, systems and appliances shown have not been tested and no guarantee as to their operability or efficiency can be given.