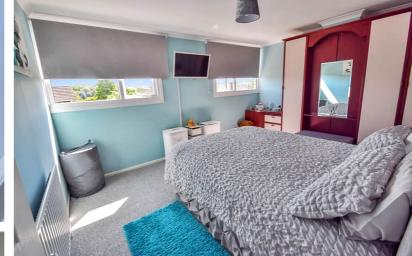

On entering you have an entrance porch which leads through to the entrance hall with stairs to first floor. A good size lounge with a feature wall mounted fire. The Kitchen/ Dining area offers a range of fitted wall and base units, integrated fan assisted double oven, hob, plumbing for washing machine, ample worksurfaces and sliding doors leading from the dining area out onto the private enclosed garden. Moving upstairs, you have two double bedrooms, a modern fitted bathroom with bath with shower over including wash hand basin and vanity unit. Externally, you have block paved driveway with gated access leading through to the rear garden and garage. The garden has been well maintained with large patio area and lawn area with low shrub borders. This is a lovely space to chill and unwind in.