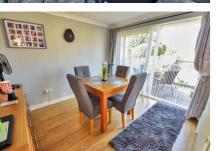

On entering you have an entrance porch which leads through to the entrance hall with stairs to first floor. A good size lounge with a feature wall mounted fire. The Kitchen/ Dining area offers a range of fitted wall and base units, integrated fan assisted double oven, hob, plumbing for washing machine, ample worksurfaces and sliding doors leading from the dining area out onto the private enclosed garden. Moving upstairs, you have two double bedrooms, a modern fitted bathroom with bath with shower over including wash hand basin and vanity unit. Externally, you have block paved driveway with gated access leading through to the rear garden and garage. The garden has been well maintained with large patio area and lawn area with low shrub borders. This is a lovely space to chill and unwind in.