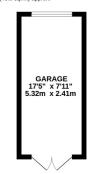

On entering you have an entrance porch which leads through to the entrance hall with stairs to first floor. A good size lounge with a feature wall mounted fire. The Kitchen/ Dining area offers a range of fitted wall and base units, integrated fan assisted double oven, hob, plumbing for washing machine, ample worksurfaces and sliding doors leading from the dining area out onto the private enclosed garden. Moving upstairs, you have two double bedrooms, a modern fitted bathroom with bath with shower over including wash hand basin and vanity unit. Externally, you have block paved driveway with gated access leading through to the rear garden and garage. The garden has been well maintained with large patio area and lawn area with low shrub borders. This is a lovely space to chill and unwind in.

1ST FLOOR 328 sq.ft. (30.5 sq.m.) approx.

#### TOTAL FLOOR AREA: 854 sq.ft. (79.4 sq.m.) approx.

Whilst every attempt has been made to ensure the accuracy of the floorplan contained here, measurements of doors, windows, rooms and any other items are approximate and no responsibility is taken for any error, omission or mis-statement. This plan is for illustrative purposes only and should be used as such by any prospective purchaser. The services, systems and appliances shown have not been tested and no guarantee as to their operability or efficiency can be given.