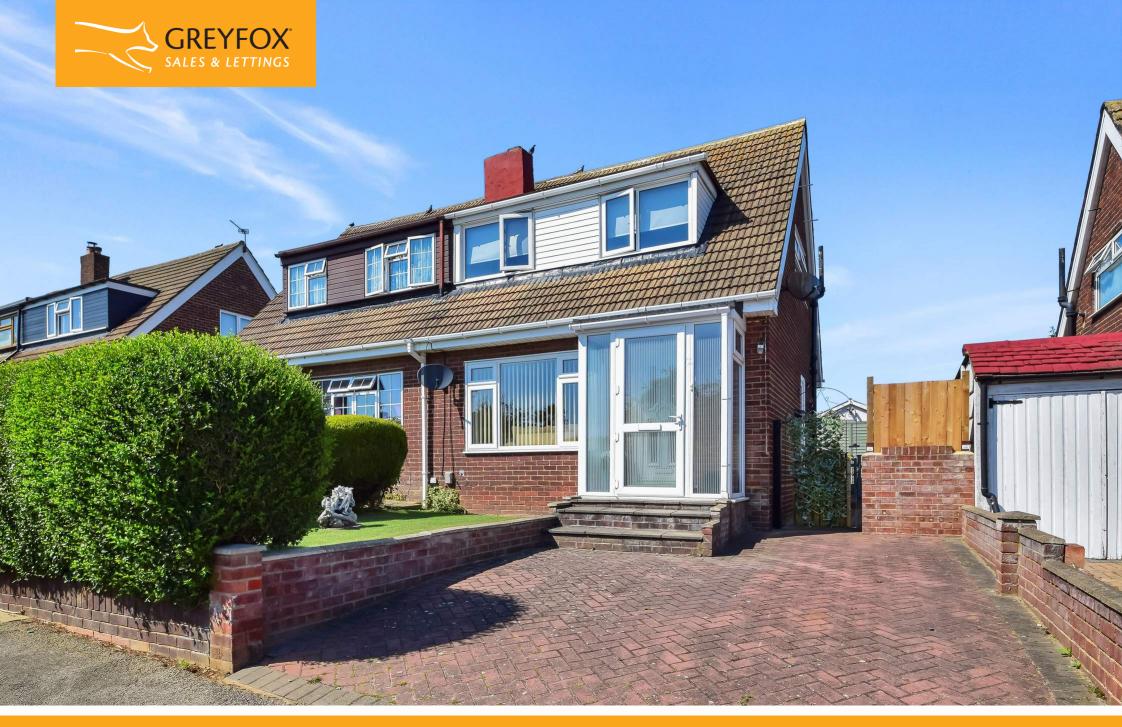

# Merrals Wood Road, Rochester, Kent, ME2 2PP

£325,000

Freehold

### **Description**

Being offered with no onward chain is this well presented two double bedroom Semi Detached home. A great opportunity for the first time buyer to move into straight away, to enjoy this lovely home.

On entering you have an entrance porch which leads through to the entrance hall with stairs to first floor. A good size lounge with a feature wall mounted fire. The Kitchen/ Dining area offers a range of fitted wall and base units, integrated fan assisted double oven, hob, plumbing for washing machine, ample worksurfaces and sliding doors leading from the dining area out onto the private enclosed garden. Moving upstairs, you have two double bedrooms, a modern fitted bathroom with bath with shower over including wash hand basin and vanity unit. Externally, you have block paved driveway with gated access leading through to the rear garden and garage. The garden has been well maintained with large patio area and lawn area with low shrub borders. This is a lovely space to chill and unwind in.