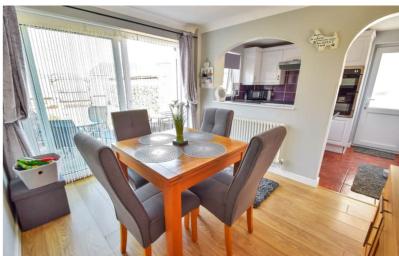

On entering you have an entrance porch which leads through to the entrance hall with stairs to first floor. A good size lounge with a feature wall mounted fire. The Kitchen/ Dining area offers a range of fitted wall and base units, integrated fan assisted double oven, hob, plumbing for washing machine, ample worksurfaces and sliding doors leading from the dining area out onto the private enclosed garden. Moving upstairs, you have two double bedrooms, a modern fitted bathroom with bath with shower over including wash hand basin and vanity unit. Externally, you have block paved driveway with gated access leading through to the rear garden and garage. The garden has been well maintained with large patio area and lawn area with low shrub borders. This is a lovely space to chill and unwind in.