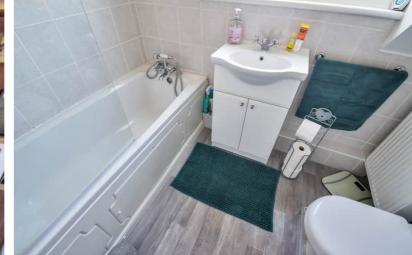

On entering you have an entrance porch which leads through to the entrance hall with stairs to first floor. A good size lounge with a feature wall mounted fire. The Kitchen/ Dining area offers a range of fitted wall and base units, integrated fan assisted double oven, hob, plumbing for washing machine, ample worksurfaces and sliding doors leading from the dining area out onto the private enclosed garden. Moving upstairs, you have two double bedrooms, a modern fitted bathroom with bath with shower over including wash hand basin and vanity unit. Externally, you have block paved driveway with gated access leading through to the rear garden and garage. The garden has been well maintained with large patio area and lawn area with low shrub borders. This is a lovely space to chill and unwind in.