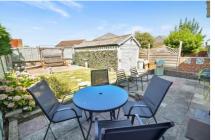

On entering you have an entrance porch which leads through to the entrance hall with stairs to first floor. A good size lounge with a feature wall mounted fire. The Kitchen/ Dining area offers a range of fitted wall and base units, integrated fan assisted double oven, hob, plumbing for washing machine, ample worksurfaces and sliding doors leading from the dining area out onto the private enclosed garden. Moving upstairs, you have two double bedrooms, a modern fitted bathroom with bath with shower over including wash hand basin and vanity unit. Externally, you have block paved driveway with gated access leading through to the rear garden and garage. The garden has been well maintained with large patio area and lawn area with low shrub borders. This is a lovely space to chill and unwind in.