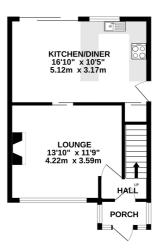

On entering you have an entrance porch which leads through to the entrance hall with stairs to first floor. A good size lounge with a feature wall mounted fire. The Kitchen/ Dining area offers a range of fitted wall and base units, integrated fan assisted double oven, hob, plumbing for washing machine, ample worksurfaces and sliding doors leading from the dining area out onto the private enclosed garden. Moving upstairs, you have two double bedrooms, a modern fitted bathroom with bath with shower over including wash hand basin and vanity unit. Externally, you have block paved driveway with gated access leading through to the rear garden and garage. The garden has been well maintained with large patio area and lawn area with low shrub borders. This is a lovely space to chill and unwind in.

1ST FLOOR 328 sq.ft. (30.5 sq.m.) approx.

#### TOTAL FLOOR AREA: 854 sq.ft. (79.4 sq.m.) approx.

Whilst every attempt has been made to ensure the accuracy of the floorplan contained here, measurements of doors, windows, rooms and any other items are approximate and no responsibility is taken for any error, omission or mis-statement. This plan is for illustrative purposes only and should be used as such by any prospective purchaser. The services, systems and appliances shown have not been tested and no guarantee as to their operability or efficiency can be given.