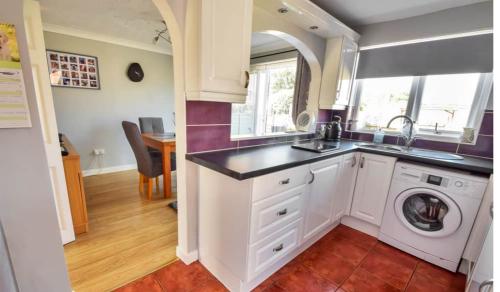

On entering you have an entrance porch which leads through to the entrance hall with stairs to first floor. A good size lounge with a feature wall mounted fire. The Kitchen/ Dining area offers a range of fitted wall and base units, integrated fan assisted double oven, hob, plumbing for washing machine, ample worksurfaces and sliding doors leading from the dining area out onto the private enclosed garden. Moving upstairs, you have two double bedrooms, a modern fitted bathroom with bath with shower over including wash hand basin and vanity unit. Externally, you have block paved driveway with gated access leading through to the rear garden and garage. The garden has been well maintained with large patio area and lawn area with low shrub borders. This is a lovely space to chill and unwind in.