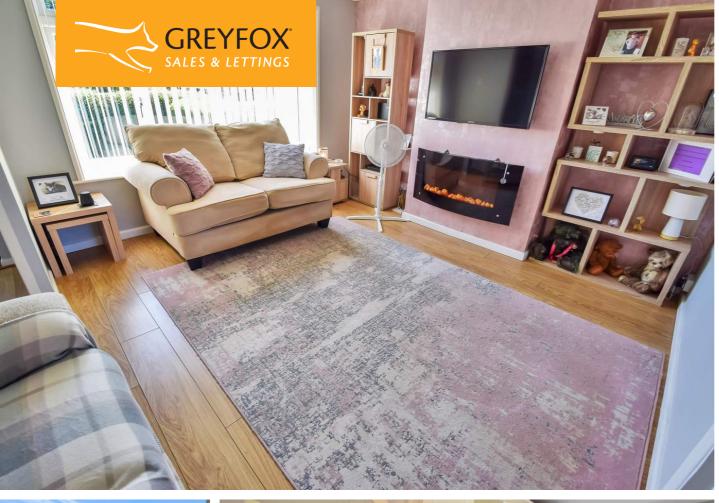

On entering you have an entrance porch which leads through to the entrance hall with stairs to first floor. A good size lounge with a feature wall mounted fire. The Kitchen/ Dining area offers a range of fitted wall and base units, integrated fan assisted double oven, hob, plumbing for washing machine, ample worksurfaces and sliding doors leading from the dining area out onto the private enclosed garden. Moving upstairs, you have two double bedrooms, a modern fitted bathroom with bath with shower over including wash hand basin and vanity unit. Externally, you have block paved driveway with gated access leading through to the rear garden and garage. The garden has been well maintained with large patio area and lawn area with low shrub borders. This is a lovely space to chill and unwind in.