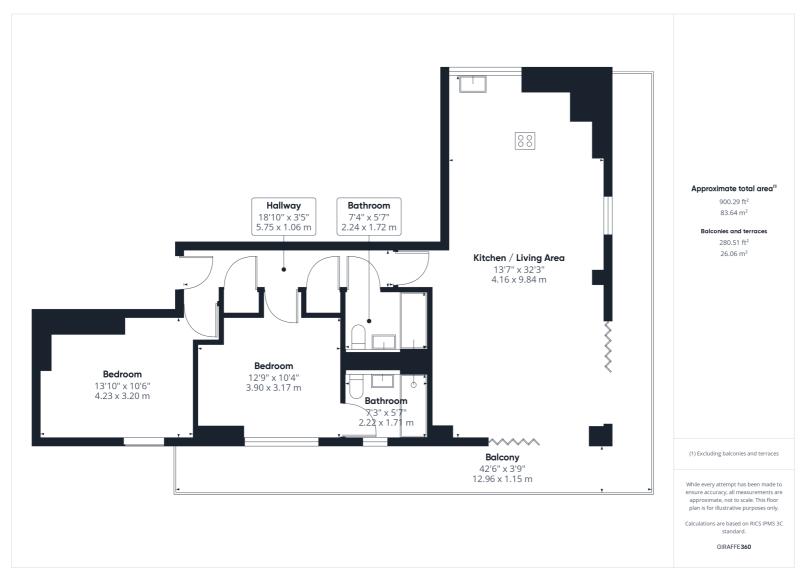

This particular property is the showcase Penthouse on the top floor with wrap around balcony. The property offers a generous hallway with two built-in storage cupboards and access to the family bathroom suite. The huge open plan kitchen and living space offers over 30ft of entertaining space and opens out via bifold doors to the balcony with wonderful views. there are two bedrooms with an ensuite bathroom suite to the principal bedroom. This property needs to be viewed to fully appreciate the space and quality on offer.