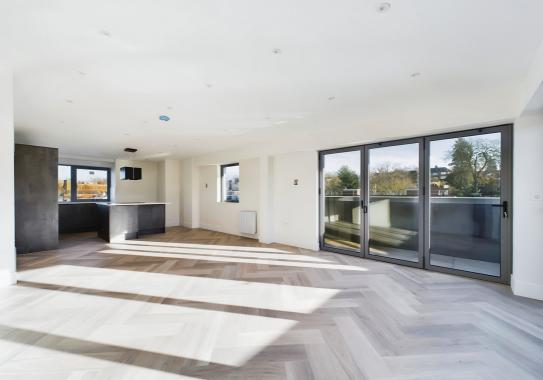

This particular property is the showcase Penthouse on the top floor with wrap around balcony. The property offers a generous hallway with two built-in storage cupboards and access to the family bathroom suite. The huge open plan kitchen and living space offers over 30ft of entertaining space and opens out via bifold doors to the balcony with wonderful views. there are two bedrooms with an ensuite bathroom suite to the principal bedroom. This property needs to be viewed to fully appreciate the space and quality on offer.