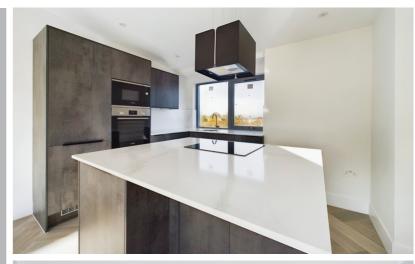

ZONEC

ZONE

Austin House is a brand new development of 8 high quality 1 and 2 bedroom apartments. Located in the heart of the town centre, the apartments have been finished to the highest standard to include kitchen Bosch appliances, Van Gogh Karndean flooring and the top two apartments benefitting from solar panels

The development consists of three I bedroom apartments and five 2 bedroom apartments, each with a 10 year Build Zone warranty, Fibre BT/Sky ready, electric heating with WiFi radiators. The 2 bedroom apartments also come with their own parking space.

This particular property is the showcase Penthouse on the top floor with wrap around balcony. The property offers a generous hallway with two built-in storage cupboards and access to the family bathroom suite. The huge open plan kitchen and living space offers over 30ft of entertaining space and opens out via bifold doors to the balcony with wonderful views. there are two bedrooms with an ensuite bathroom suite to the principal bedroom. This property needs to be viewed to fully appreciate the space and quality on offer.