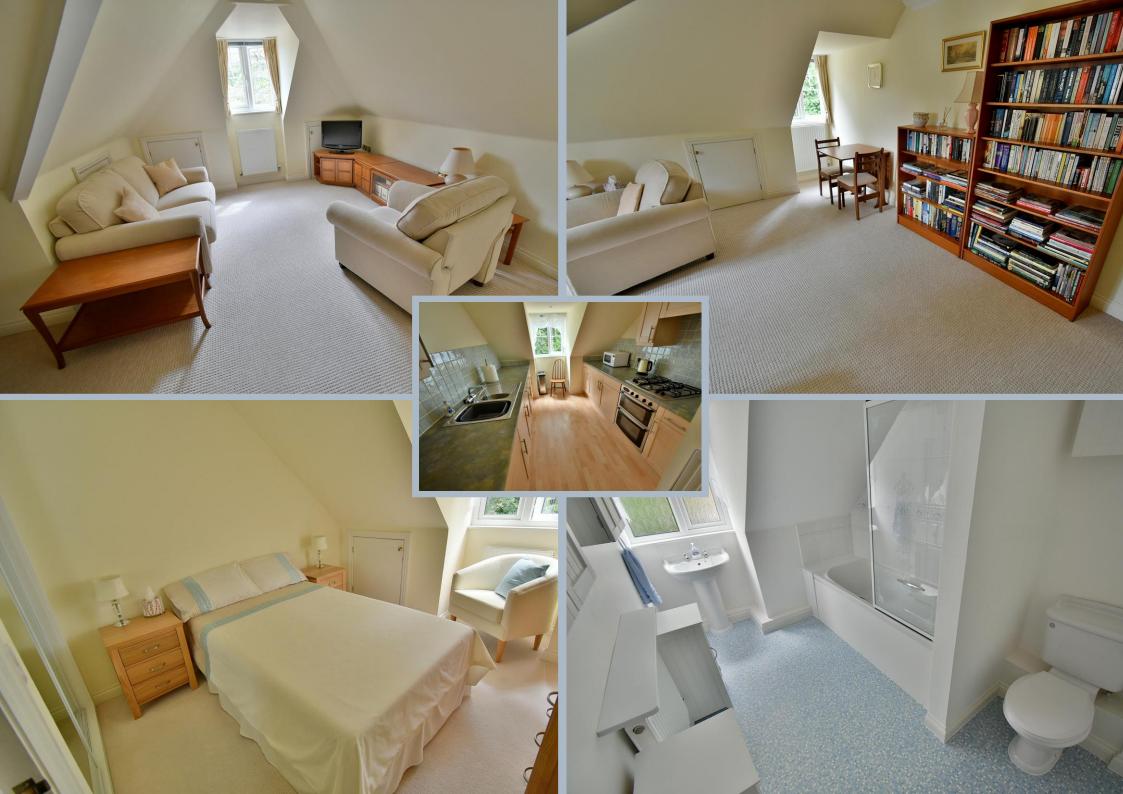

## "A generous sized top floor apartment with a lift, single garage and no chain"

This generous sized and immaculately presented, one double bedroom top floor apartment has a lift, a single garage and no chain.

All residents have the use of the beautifully kept communal gardens. Wentworth Grange is also conveniently located for both West Moors and Ferndown.

- One double bedroom top floor apartment with a lift and single garage
- 25ft Generous sized **entrance hall** with airing cupboard and loft hatch giving access to a loft space
- 20ft x 15ft Dual aspect lounge/dining room which has access into the eaves for useful storage
- The lounge area has ample space for sofa and armchairs
- The **dining area** has ample space for dining table and chairs and is large enough to be used as a study area
- 11ft **Kitchen** incorporating ample roll top worksurfaces with a good range of base and wall units, integrated oven, grill, hob and extractor, integrated washing machine, dishwasher, fridge and freezer, cupboard housing a wall mounted gas fired boiler and attractive tiled splashbacks
- Double bedroom with fitted floor to ceiling wardrobes with sliding doors, access into eaves for useful storage
- Spacious **family bathroom** finished in a white suite incorporating a panelled bath with shower over and glass shower screen, pedestal wash hand basin and WC
- The property is conveyed with a **single garage** which is located in a nearby block which has a metal up-and- over door, light and power
- An area designated for visitors and residents parking
- All residents have the use of the beautifully kept and mature **communal gardens**
- **Further benefits** include; double glazing, a gas fired heating system, entry phone intercom system and the property is offered with no onward chain