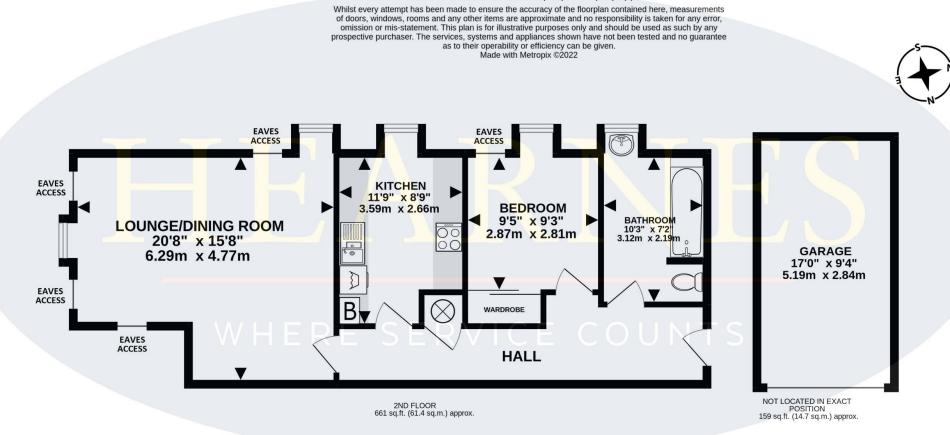

## TOTAL FLOOR AREA : 820 sq.ft. (76.2 sq.m.) approx.

6-8 Victoria Road, Ferndown, Dorset. BH22 9HZ Tel: 01202 890890 Email: ferndown@hearnes.com www.hearnes.com OFFICES ALSO AT: BOURNEMOUTH, POOLE, RINGWOOD & WIMBORNE