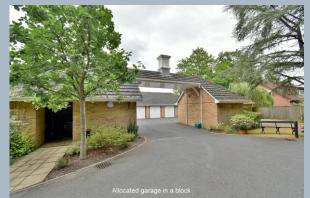

All residents have the use of the beautifully kept communal gardens. Wentworth Grange is also conveniently located for both West Moors and Ferndown.

- One double bedroom top floor apartment with a lift and single garage
- 25ft Generous sized **entrance hall** with airing cupboard and loft hatch giving access to a loft space
- 20ft x 15ft Dual aspect lounge/dining room which has access into the eaves for useful storage
- The lounge area has ample space for sofa and armchairs
- The **dining area** has ample space for dining table and chairs and is large enough to be used as a study area
- 11ft **Kitchen** incorporating ample roll top worksurfaces with a good range of base and wall units, integrated oven, grill, hob and extractor, integrated washing machine, dishwasher, fridge and freezer, cupboard housing a wall mounted gas fired boiler and attractive tiled splashbacks
- Double bedroom with fitted floor to ceiling wardrobes with sliding doors, access into eaves for useful storage
- Spacious **family bathroom** finished in a white suite incorporating a panelled bath with shower over and glass shower screen, pedestal wash hand basin and WC
- The property is conveyed with a **single garage** which is located in a nearby block which has a metal up-and- over door, light and power
- An area designated for visitors and residents parking
- All residents have the use of the beautifully kept and mature **communal gardens**
- **Further benefits** include; double glazing, a gas fired heating system, entry phone intercom system and the property is offered with no onward chain