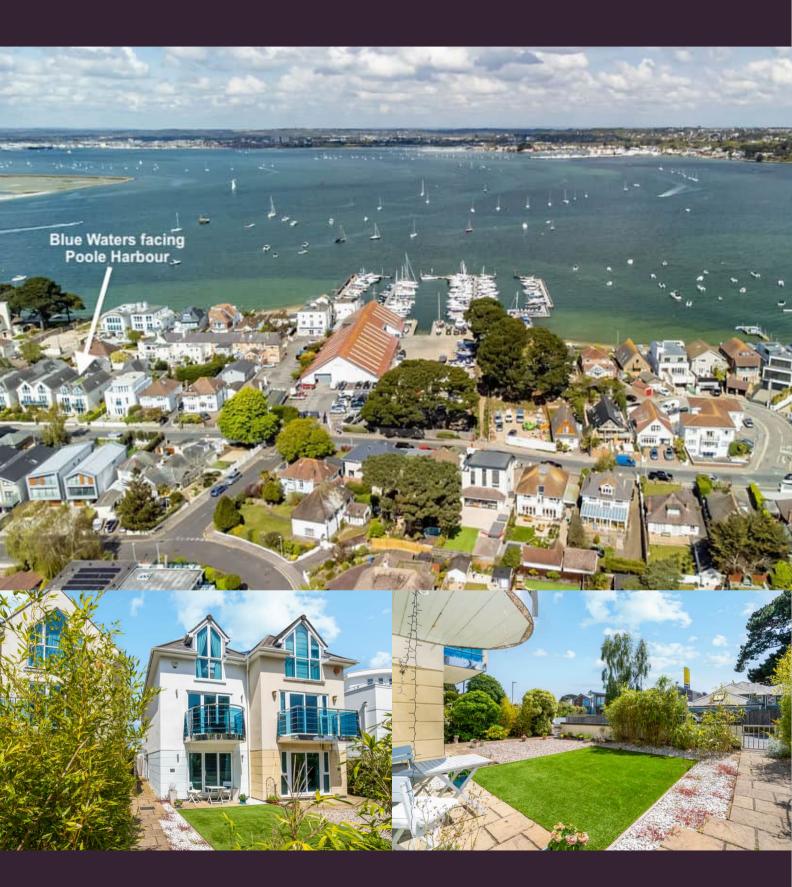

## 2 Blue Waters, Panorama Road, Sandbanks, Poole BH137RF

Harbour views

Secluded west-facing rear garden Freehold Click here for virtual tour

## About this property

A contemporary four bedroom semi-detached house located in the heart of Sandbanks, offering versatile accommodation over three floors, private west-facing rear garden, double garage and harbour views.

The property can be approached from Panorama Road or via the entrance from Old Coast Guard Road. Upon entering the property, you are greeted by an impressive kitchen / breakfast room designed by "Rational", boasting a range of integral appliances, sociable breakfast bar and dining area. From here, full height doors lead onto the private rear garden. To the front of the property is an inviting sitting room or fourth bedroom and family bathroom. On the first floor are two good size double bedrooms. The main bedroom has an extensive range of fitted wardrobes and overlooks the rear garden. The en-suite is well appointed with a large walk-in shower, twin sinks and bath. The second bedroom is also en-suite. On the top floor is an impressive living room with vaulted ceiling, gas fire and lovely views of the harbour. In addition, you will find a shower room and bedroom three.

The property has been designed with the water sports enthusiast in mind. The garden is sheltered with a secluded patio area, outdoor heater and external shower. The garden has been designed for easy maintenance with a faux grass lawn and gate leading to the double garage and parking space. The double garage has an electric up and over door. Internally, there are stairs leading to the mezzanine level with a window making it ideal as a games room/den or hobbies room. Additional features include under floor heating as well as the ability to open and close your garage on an app.