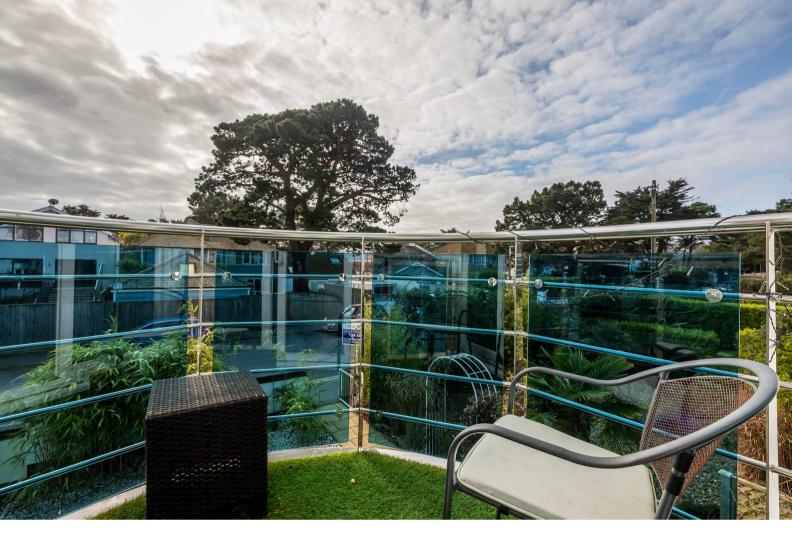

Harbour views

Secluded west-facing rear garden Freehold Click here for virtual tour

The property has been designed with the water sports enthusiast in mind. The garden is sheltered with a secluded patio area, outdoor heater and external shower. The garden has been designed for easy maintenance with a faux grass lawn and gate leading to the double garage and parking space. The double garage has an electric up and over door. Internally, there are stairs leading to the mezzanine level with a window making it ideal as a games room/den or hobbies room. Additional features include under floor heating as well as the ability to open and close your garage on an app.