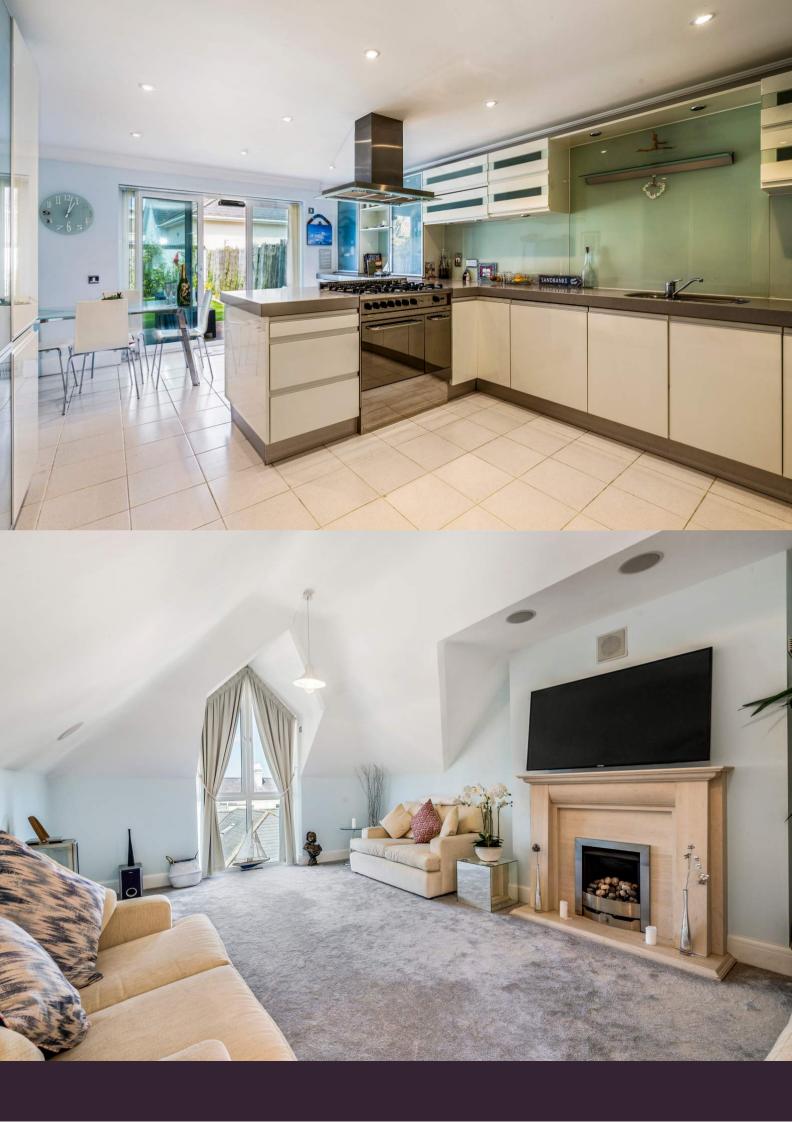

The property can be approached from Panorama Road or via the entrance from Old Coast Guard Road. Upon entering the property, you are greeted by an impressive kitchen / breakfast room designed by "Rational", boasting a range of integral appliances, sociable breakfast bar and dining area. From here, full height doors lead onto the private rear garden. To the front of the property is an inviting sitting room or fourth bedroom and family bathroom. On the first floor are two good size double bedrooms. The main bedroom has an extensive range of fitted wardrobes and overlooks the rear garden. The en-suite is well appointed with a large walk-in shower, twin sinks and bath. The second bedroom is also en-suite. On the top floor is an impressive living room with vaulted ceiling, gas fire and lovely views of the harbour. In addition, you will find a shower room and bedroom three.