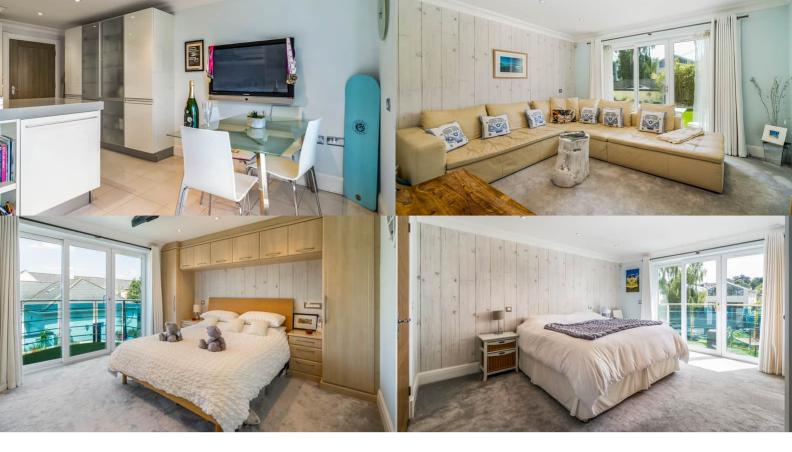

The property can be approached from Panorama Road or via the entrance from Old Coast Guard Road. Upon entering the property, you are greeted by an impressive kitchen / breakfast room designed by "Rational", boasting a range of integral appliances, sociable breakfast bar and dining area. From here, full height doors lead onto the private rear garden. To the front of the property is an inviting sitting room or fourth bedroom and family bathroom. On the first floor are two good size double bedrooms. The main bedroom has an extensive range of fitted wardrobes and overlooks the rear garden. The en-suite is well appointed with a large walk-in shower, twin sinks and bath. The second bedroom is also en-suite. On the top floor is an impressive living room with vaulted ceiling, gas fire and lovely views of the harbour. In addition, you will find a shower room and bedroom three.