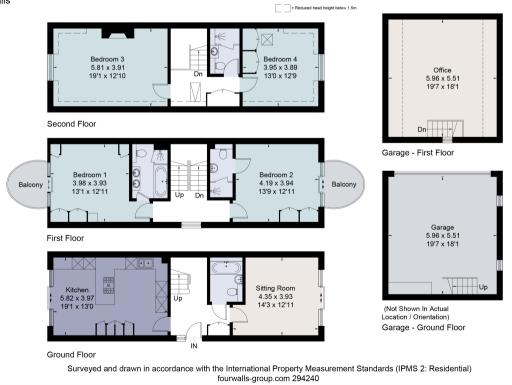

Approximate Area = 160.3 sq m / 1725 sq ft
Garage = 65.4 sq m / 704 sq ft
Total = 225.7 sq m / 2429 sq ft
Including Limited Use Area (13.1 sq m / 141 sq ft)
For identification only. Not to scale.
© Fourwalls