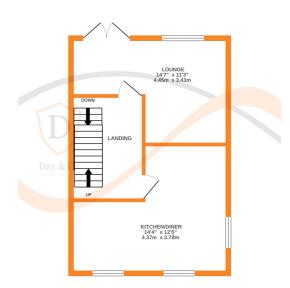

## **FULL DESCRIPTION**

A well presented three bedroom modern semi-detached property situated on this popular residential development in East Morton. The three storey accommodation comprises of an entrance hall giving access to the integral garage, there is a bathroom on this level having a bath, WC, wash hand basin. To the first floor there is an 'L' shaped lounge with double glazed patio doors leading to the rear garden. The dining kitchen has a range of modern base and wall mounted units, integrated oven, hob and extractor fan, two double glazed windows to the front and double glazed window to the side. To the second floor there are three bedrooms and a shower room with three piece modern suite comprising of a shower cubicle, WC, wash hand basin. Externally a drive leads to the integral garage, an enclosed rear garden, patio and decking. EPC Rating C. NO ONWARD CHAIN

GROUND FLOOR 1ST FLOOR 2ND FLOOR

Whilst every attempt has been made to ensure the accuracy of the floorplan contained here, measurements of doors, windows, rooms and any other letmes are approximate and no responsibility is taken for any error, omission or mis-statement. This plan is for illustrative purposes only and should be used as such by any prospective purchaser. The services, systems and appliances shown have not been tested and no guarantee as to their operability or efficiency can be given.