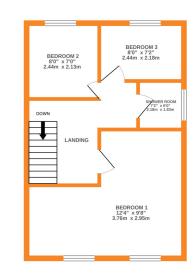

## **FULL DESCRIPTION**

A well presented three bedroom modern semi-detached property situated on this popular residential development in East Morton. The three storey accommodation comprises of an entrance hall giving access to the integral garage, there is a bathroom on this level having a bath, WC, wash hand basin. To the first floor there is an 'L' shaped lounge with double glazed patio doors leading to the rear garden. The dining kitchen has a range of modern base and wall mounted units, integrated oven, hob and extractor fan, two double glazed windows to the front and double glazed window to the side. To the second floor there are three bedrooms and a shower room with three piece modern suite comprising of a shower cubicle, WC, wash hand basin. Externally a drive leads to the integral garage, an enclosed rear garden, patio and decking. EPC Rating C. NO ONWARD CHAIN

GROUND FLOOR 1ST FLOOR 2ND FLOOR

Whilst every attempt has been made to ensure the accuracy of the floorplan contained here, measurements of doors, windows, rooms and any other letmes are approximate and no responsibility is taken for any error, omission or mis-statement. This plan is for illustrative purposes only and should be used as such by any prospective purchaser. The services, systems and appliances shown have not been tested and no guarantee as to their operability or efficiency can be given.