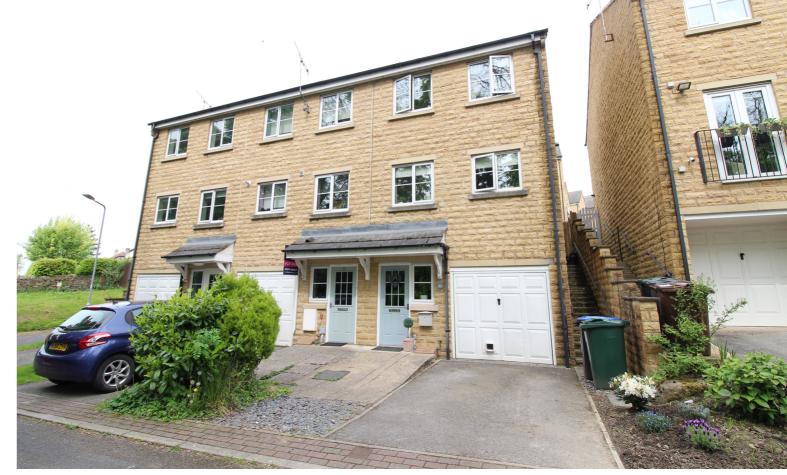

## **SUMMARY**

\*\*A WELL PRESENTED MODERN 3 BEDROOM END TOWN HOUSE, POPULAR RESIDENTIAL DEVELOPMENT WITH EXCELLENT ACCESS TO BINGLEY!!\*\* Having accommodation over 3 floors, bathroom & separate shower room, drive, integral garage, pleasant rear garden & patio - VIEWING ESSENTIAL TO FULLY APPRECIATE!! EPC RATING C. NO CHAIN

## **FULL DESCRIPTION**

A well presented three bedroom modern semi-detached property situated on this popular residential development in East Morton. The three storey accommodation comprises of an entrance hall giving access to the integral garage, there is a bathroom on this level having a bath, WC, wash hand basin. To the first floor there is an 'L' shaped lounge with double glazed patio doors leading to the rear garden. The dining kitchen has a range of modern base and wall mounted units, integrated oven, hob and extractor fan, two double glazed windows to the front and double glazed window to the side. To the second floor there are three bedrooms and a shower room with three piece modern suite comprising of a shower cubicle, WC, wash hand basin. Externally a drive leads to the integral garage, an enclosed rear garden, patio and decking. EPC Rating C. NO ONWARD CHAIN