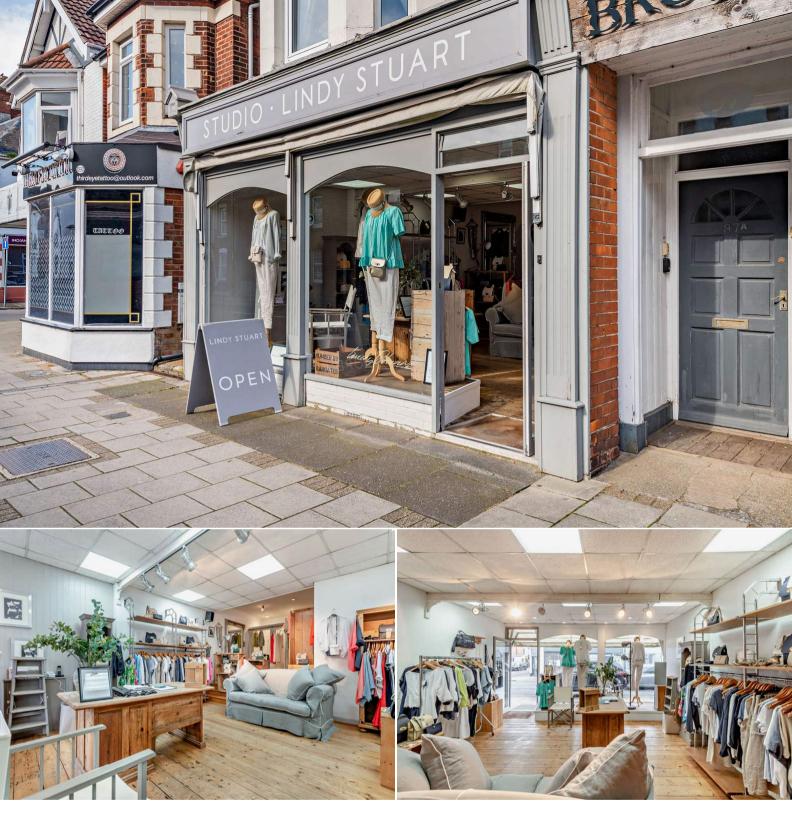

## Bargates Christchurch

Bettermove are proud to present this Commercial development which is currently being used as a shop in Christchurch. This property is available with no forward chain.

This property benefits from gas central heating throughout, owns the freehold for the flat above, and has plans drawn up to turn it into a 2 bed flat.

The interior of this exciting development comprises of a kitchen, w/c, stock room and large shop floor area. This property has a lot of potential to be developed back into a flat or kept as a commercial property.

Located in the popular town of Christchurch in the Bargates area, the property is close to a range of amenities, including shops, supermarkets, restaurants, pubs and is within close reach to the quay and local beaches.