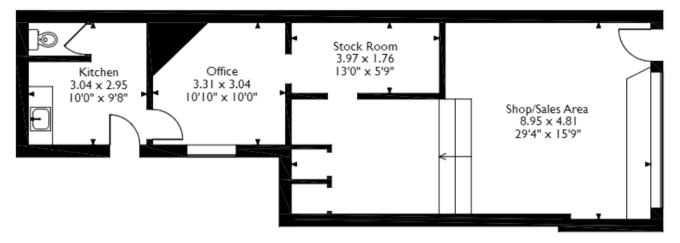

## Lindy Stuart Clothing Co 99 Bargates, Christchurch Approximate Gross Internal Area 63 Sq M/678 Sq Ft

## **Ground Floor**

Please note that the location of doors, windows and other items are approximate and this floorplan is to be used for illustrative purposes only. Unauthorized reproduction is prohibited.