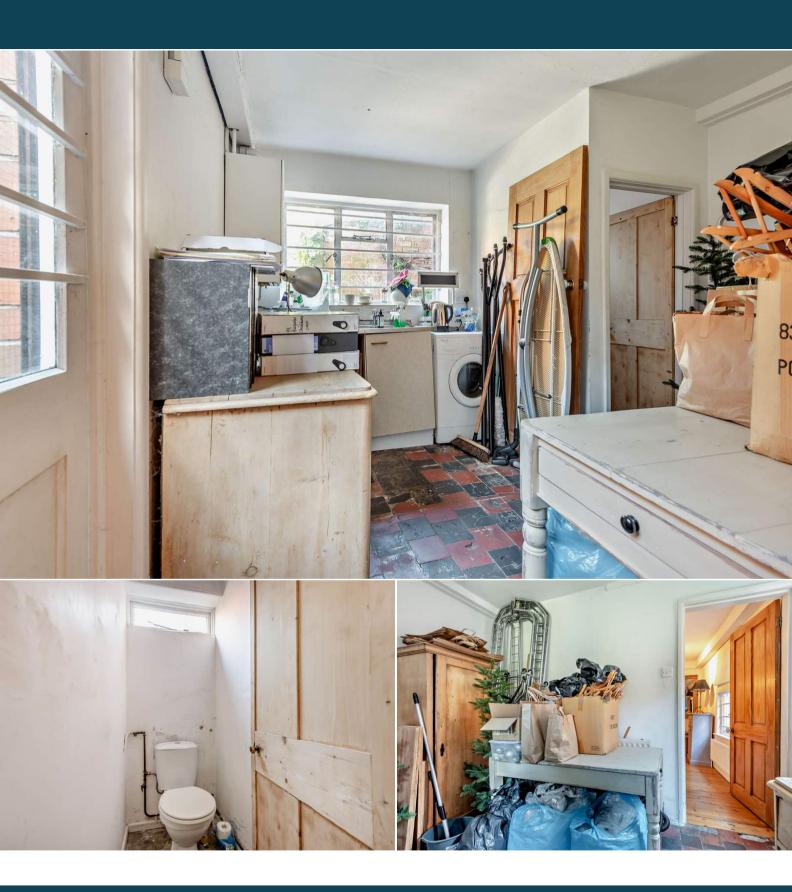

The interior of this exciting development comprises of a kitchen, w/c, stock room and large shop floor area. This property has a lot of potential to be developed back into a flat or kept as a commercial property.