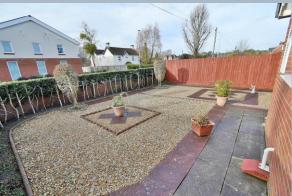

#### First floor:

- Bedroom one double bedroom with an archway through into the dressing room
- The dressing room in turn leads through into the en-suite
- En-suite wet shower room with moulded flooring, wash hand basin, WC, window and fully tiled walls
- The rear garden offers an excellent degree of seclusion, is fully enclosed and measures approximately 35' x 20'. The rear garden has been landscaped for ease of maintenance, incorporates paved and gravelled areas with side gate, rear pedestrian access leading out to the garage and parking spaces
- The front garden has also been landscaped for ease of maintenance and is enclosed by a mixture of hedge and fencing
- There is a detached single **garage** which has a remote control up and over door, light and power. There is a parking space directly in front of the garage and a further allocated parking alongside the garage
- Further benefits include double glazing, UPVC fascia's and soffits, a security alarm and a gas fired central heating system. The property also now comes to the market with no onward chain