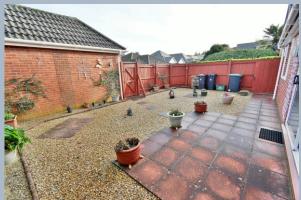

#### First floor:

- Bedroom one double bedroom with an archway through into the dressing room
- The dressing room in turn leads through into the en-suite
- En-suite wet shower room with moulded flooring, wash hand basin, WC, window and fully tiled walls
- The rear garden offers an excellent degree of seclusion, is fully enclosed and measures approximately 35' x 20'. The rear garden has been landscaped for ease of maintenance, incorporates paved and gravelled areas with side gate, rear pedestrian access leading out to the garage and parking spaces
- The front garden has also been landscaped for ease of maintenance and is enclosed by a mixture of hedge and fencing
- There is a detached single **garage** which has a remote control up and over door, light and power. There is a parking space directly in front of the garage and a further allocated parking alongside the garage
- Further benefits include double glazing, UPVC fascia's and soffits, a security alarm and a gas fired central heating system. The property also now comes to the market with no onward chain