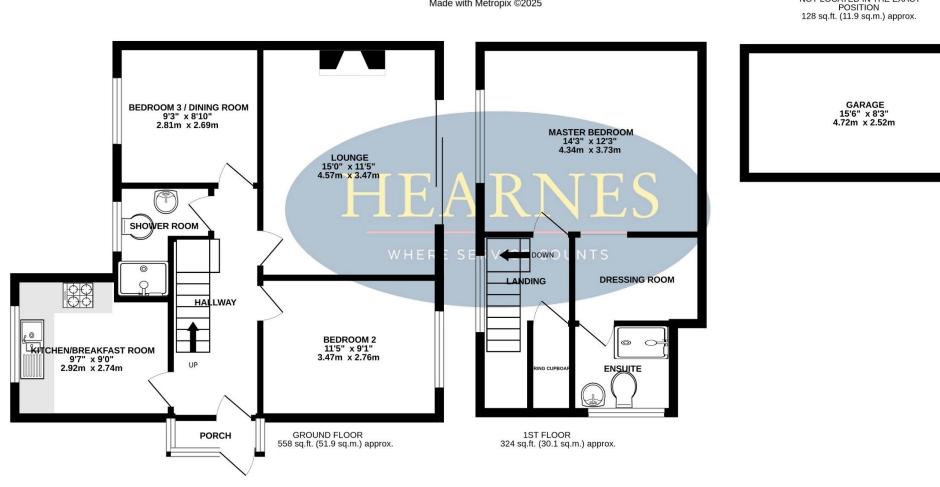

#### Ground floor:

- Entrance porch
- Entrance hall with understairs cupboard
- 15' Lounge with double glazed sliding patio doors leading out into the enclosed rear garden
- Kitchen/breakfast room which enjoys a pleasant outlook over the front garden and incorporates ample rolltop worksurfaces with a good range of base and wall units, integrated oven, hob and extractor, recess for all other appliances, wall mounted gas fired Worcester boiler and space for breakfast table and chairs
- Two ground floor double bedrooms
- Ground floor shower room finished in a white suite incorporating a separate shower cubicle, WC and pedestal wash hand basin

#### First floor:

- Bedroom one double bedroom with an archway through into the dressing room
- The dressing room in turn leads through into the en-suite
- En-suite wet shower room with moulded flooring, wash hand basin, WC, window and fully tiled walls
- The rear garden offers an excellent degree of seclusion, is fully enclosed and measures approximately 35' x 20'. The rear garden has been landscaped for ease of maintenance, incorporates paved and gravelled areas with side gate, rear pedestrian access leading out to the garage and parking spaces
- The front garden has also been landscaped for ease of maintenance and is enclosed by a mixture of hedge and fencing
- There is a detached single **garage** which has a remote control up and over door, light and power. There is a parking space directly in front of the garage and a further allocated parking alongside the garage
- Further benefits include double glazing, UPVC fascia's and soffits, a security alarm and a gas fired central heating system. The property also now comes to the market with no onward chain

### TOTAL FLOOR AREA : 1010 sq.ft. (93.9 sq.m.) approx.

Whilst every attempt has been made to ensure the accuracy of the floorplan contained here, measurements of doors, windows, rooms and any other items are approximate and no responsibility is taken for any error, omission or mis-statement. This plan is for illustrative purposes only and should be used as such by any prospective purchaser. The services, systems and appliances shown have not been tested and no guarantee as to their operability or efficiency can be given. Made with Metropix ©2025