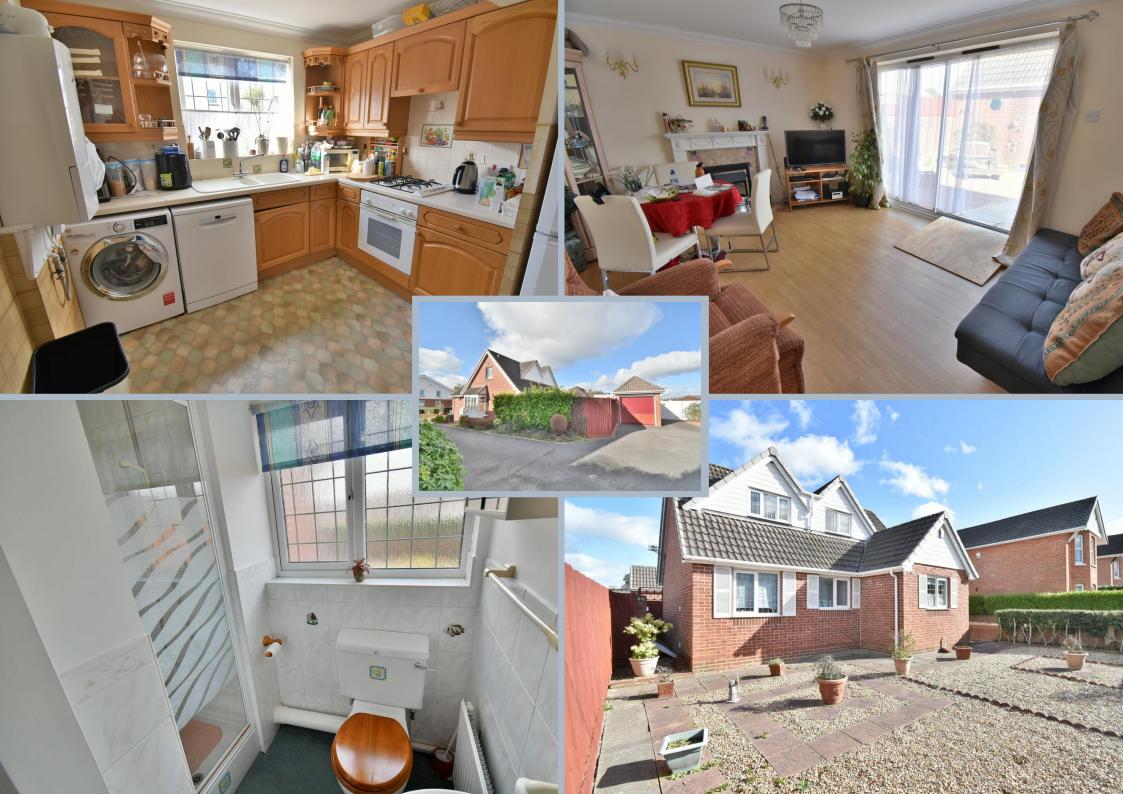

#### Ground floor:

- Entrance porch
- Entrance hall with understairs cupboard
- 15' Lounge with double glazed sliding patio doors leading out into the enclosed rear garden
- Kitchen/breakfast room which enjoys a pleasant outlook over the front garden and incorporates ample rolltop worksurfaces with a good range of base and wall units, integrated oven, hob and extractor, recess for all other appliances, wall mounted gas fired Worcester boiler and space for breakfast table and chairs
- Two ground floor double bedrooms
- Ground floor shower room finished in a white suite incorporating a separate shower cubicle, WC and pedestal wash hand basin

#### First floor:

- Bedroom one double bedroom with an archway through into the dressing room
- The dressing room in turn leads through into the en-suite
- En-suite wet shower room with moulded flooring, wash hand basin, WC, window and fully tiled walls
- The rear garden offers an excellent degree of seclusion, is fully enclosed and measures approximately 35' x 20'. The rear garden has been landscaped for ease of maintenance, incorporates paved and gravelled areas with side gate, rear pedestrian access leading out to the garage and parking spaces
- The front garden has also been landscaped for ease of maintenance and is enclosed by a mixture of hedge and fencing
- There is a detached single **garage** which has a remote control up and over door, light and power. There is a parking space directly in front of the garage and a further allocated parking alongside the garage
- Further benefits include double glazing, UPVC fascia's and soffits, a security alarm and a gas fired central heating system. The property also now comes to the market with no onward chain