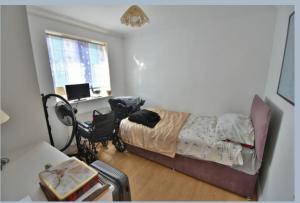

#### Ground floor:

- Entrance porch
- Entrance hall with understairs cupboard
- 15' Lounge with double glazed sliding patio doors leading out into the enclosed rear garden
- Kitchen/breakfast room which enjoys a pleasant outlook over the front garden and incorporates ample rolltop worksurfaces with a good range of base and wall units, integrated oven, hob and extractor, recess for all other appliances, wall mounted gas fired Worcester boiler and space for breakfast table and chairs
- Two ground floor double bedrooms
- Ground floor shower room finished in a white suite incorporating a separate shower cubicle, WC and pedestal wash hand basin