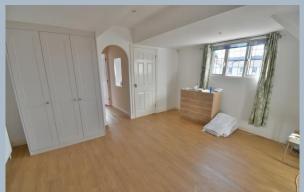

#### Ground floor:

- Entrance porch
- Entrance hall with understairs cupboard
- 15' Lounge with double glazed sliding patio doors leading out into the enclosed rear garden
- Kitchen/breakfast room which enjoys a pleasant outlook over the front garden and incorporates ample rolltop worksurfaces with a good range of base and wall units, integrated oven, hob and extractor, recess for all other appliances, wall mounted gas fired Worcester boiler and space for breakfast table and chairs
- Two ground floor double bedrooms
- Ground floor shower room finished in a white suite incorporating a separate shower cubicle, WC and pedestal wash hand basin

#### First floor:

- Bedroom one double bedroom with an archway through into the dressing room
- The dressing room in turn leads through into the en-suite
- En-suite wet shower room with moulded flooring, wash hand basin, WC, window and fully tiled walls
- The rear garden offers an excellent degree of seclusion, is fully enclosed and measures approximately 35' x 20'. The rear garden has been landscaped for ease of maintenance, incorporates paved and gravelled areas with side gate, rear pedestrian access leading out to the garage and parking spaces
- The front garden has also been landscaped for ease of maintenance and is enclosed by a mixture of hedge and fencing
- There is a detached single **garage** which has a remote control up and over door, light and power. There is a parking space directly in front of the garage and a further allocated parking alongside the garage
- Further benefits include double glazing, UPVC fascia's and soffits, a security alarm and a gas fired central heating system. The property also now comes to the market with no onward chain