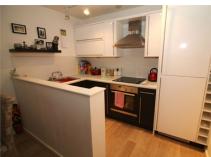

#### Kitchen

2.99m x 1.65m (9' 10" x 5' 5") Modern fitted kitchen which comprises: integrated fridge freezer, dishwasher, four ring electric hob/oven/extractor fan. Incorporating a stainless steel sink with draining board and mixer tap. Base and wall mounted storage units. Splash backs, neutral decoration and laminate flooring.