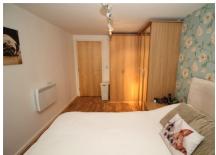

## Bedroom 1

4.51m x 2.70m (14' 10" x 8' 10") Beautifully presented master bedroom offering mirror fronted integrated wardrobes. Laminate flooring, modern decoration and an elongated feature window to the rear elevation looking out onto the decked terrace.