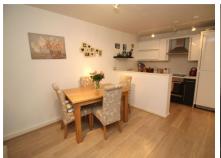

# Lounge/Diner

7.28m x 3.09m (23' 11" x 10' 2") Fabulous and spacious open-plan lounge/dining area, laminate flooring with modern & subtle decoration. Accessing an open-plan kitchen. Plenty of natural light floods the room with a large feature patio sliding door to a terrace.

#### Kitchen

2.99m x 1.65m (9' 10" x 5' 5") Modern fitted kitchen which comprises: integrated fridge freezer, dishwasher, four ring electric hob/oven/extractor fan. Incorporating a stainless steel sink with draining board and mixer tap. Base and wall mounted storage units. Splash backs, neutral decoration and laminate flooring.