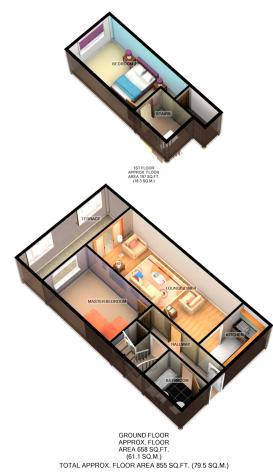

# Apartment 133, Holden Mill Blackburn Road, BOLTON, Lancashire . BL1 7LS

AVAILABLE DECEMBER!!! The Purple Property Shop are delighted to market this stunning two bedroom split-level apartment located on the 1st floor of this sought after development. In full the property comprises: entrance hallway, open-plan lounge/diner and kitchen, the bathroom and master bedroom are located on the ground floor; there is a further double bedroom situated on the first floor. Also benefitting from two large storage cupboards. There is a beautiful sun-terrace off the lounge which offers great outdoor space for a large table and chairsThe property is warmed via electric storage heaters and has double glazing in place. There is an indoor parking space available with the apartment at no additional cost. Located in-between Dunscar and Astley Bridge, close to a number of local amenities and schools. Within close proximity to the network, great for working professionals. A holding deposit of one weeks rent will be required. For more information please go to www.purplepropertyshop.com

For illustrative purposes only. Decorative finishes, fixtures, fittings and furnishings do not represent the current state of the property. Measurements are approximate. Not to scale Made with Metroins (2017)