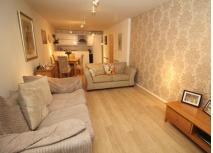

# Lounge/Diner

7.28m x 3.09m (23' 11" x 10' 2") Fabulous and spacious open-plan lounge/dining area, laminate flooring with modern & subtle decoration. Accessing an open-plan kitchen. Plenty of natural light floods the room with a large feature patio sliding door to a terrace.