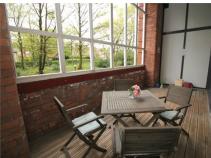

# Lounge/Diner

7.28m x 3.09m (23' 11" x 10' 2") Fabulous and spacious open-plan lounge/dining area, laminate flooring with modern & subtle decoration. Accessing an open-plan kitchen. Plenty of natural light floods the room with a large feature patio sliding door to a terrace.