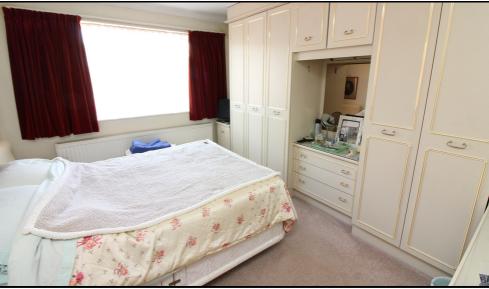

#### **Bedroom One:**

Abt. 12' 10" x 10' 6" (3.91m x 3.20m) Double glazed window to front. A range of built in wardrobes. Radiator. Carpet as fitted.

### **Bedroom Two:**

Abt. 10' 4" x 9' 5" (3.15m x 2.87m) Double glazed window to front. Radiator. Carpet as fitted.