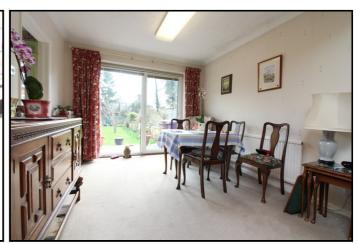

## Lounge/Dining Room:

Abt. 26' 9" x 11' 5" (8.15m x 3.48m) An extended living room with double glazed sliding patio doors to the rear garden. Feature fireplace with inset electric fire. Two radiators. Coved ceiling. Television point. Carpet as fitted.