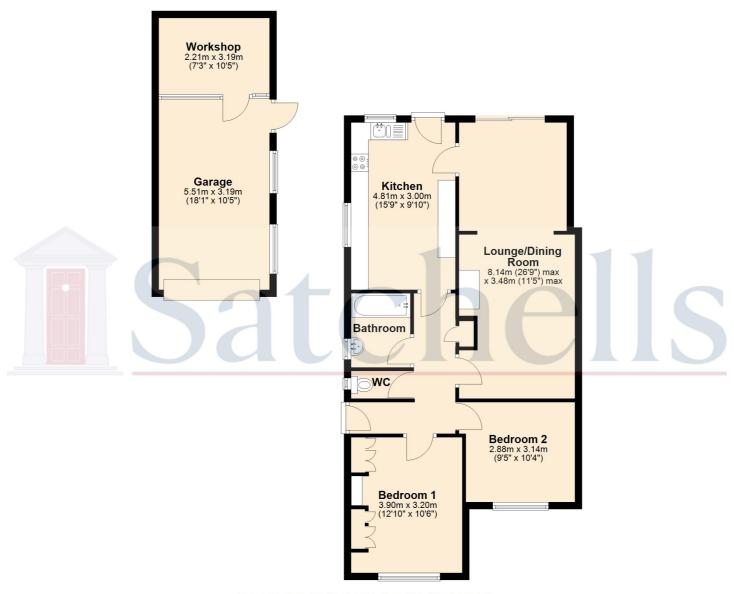

#### Floor Plan

For illustrative purposes only - NOT TO SCALE - Measurements shown are approximate. The size and position of doors, windows, appliances and other features are approximate.

Plan produced using PlanUp.

## Lounge/Dining Room:

Abt. 26' 9" x 11' 5" (8.15m x 3.48m) An extended living room with double glazed sliding patio doors to the rear garden. Feature fireplace with inset electric fire. Two radiators. Coved ceiling. Television point. Carpet as fitted.

## Kitchen/Breakfast Room:

Abt. 15' 9" x 9' 8" (4.80m x 2.95m) An extended kitchen/breakfast room comprising a good range of eye and base level units with ample roll edge worksurfaces. Single drainer stainless steel one and a half bowl sink unit. Built in four ring gas hob, eye level double electric oven and extractor hood. Plumbing for automatic washing machine. Space for fridge/freezer. Tiled splashback area. Dual aspect double glazed windows to side and rear. Double glazed door to rear garden. Two radiators. Vinyl flooring.

#### **Bedroom One:**

Abt. 12' 10" x 10' 6" (3.91m x 3.20m) Double glazed window to front. A range of built in wardrobes. Radiator. Carpet as fitted.

### **Bedroom Two:**

Abt. 10' 4" x 9' 5" (3.15m x 2.87m) Double glazed window to front. Radiator. Carpet as fitted.

## Bathroom:

A coloured suite comprising panelled bath with mixer tap and shower over, vanity unit with inset wash hand basin. Part tiled walls. Radiator. Double glazed window to side. Carpet as fitted.

## Garage:

A brick built garage with up and over door. Power, light and water. Wall mounted wash hand basin. Twin aspect double glazed windows to side. Double glazed door leading to the rear garden. Door to workshop.

## Workshop:

Double glazed window to rear. Power and light.