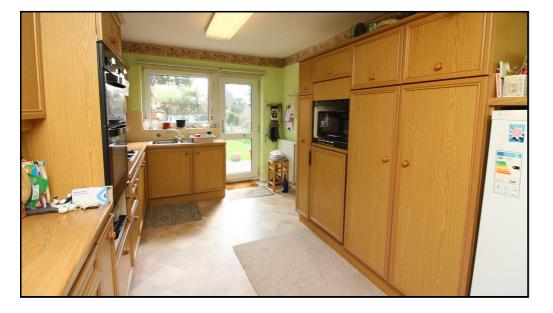

## Kitchen/Breakfast Room:

Abt. 15' 9" x 9' 8" (4.80m x 2.95m) An extended kitchen/breakfast room comprising a good range of eye and base level units with ample roll edge worksurfaces. Single drainer stainless steel one and a half bowl sink unit. Built in four ring gas hob, eye level double electric oven and extractor hood. Plumbing for automatic washing machine. Space for fridge/freezer. Tiled splashback area. Dual aspect double glazed windows to side and rear. Double glazed door to rear garden. Two radiators. Vinyl flooring.