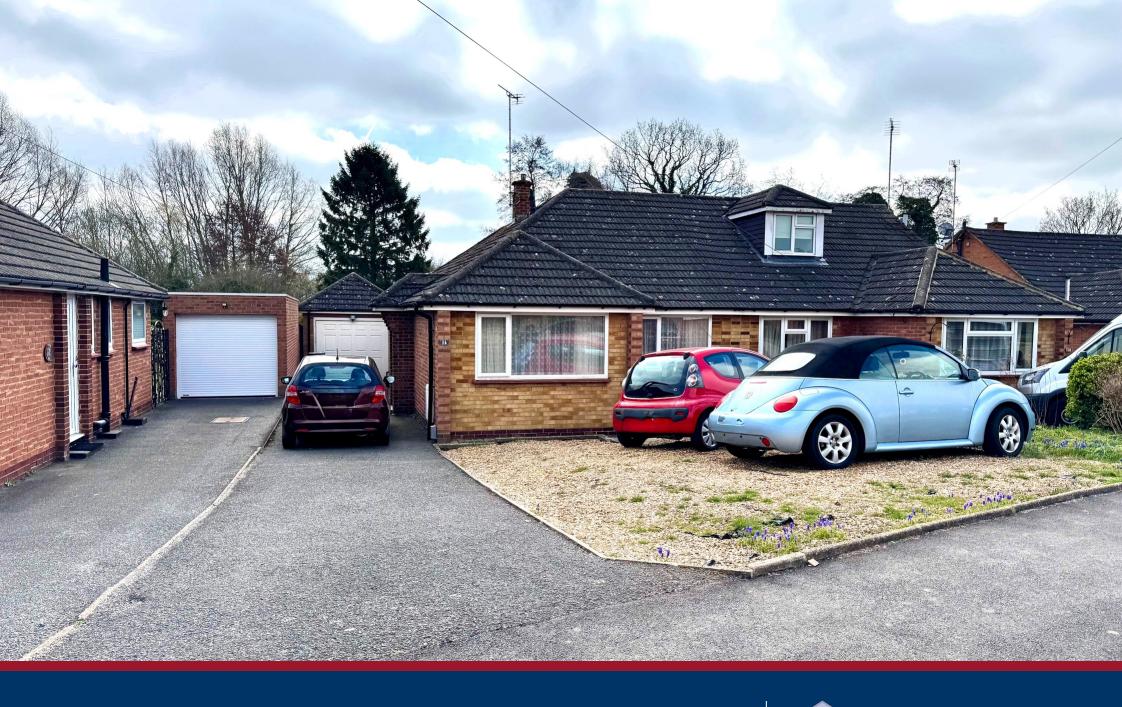

# 2 Bedroom Semi-Detached Bungalow Offers Over £500,000 Freehold

Situated within the popular SG4 9 postcode is this extended two bedroom semi-detached bungalow that benefits from a southerly facing rear garden that measures approximately 100ft.

Internally the accommodation comprises entrance hall, an extended living room with views over the beautiful garden, an extended kitchen, two good size bedrooms, a bathroom and separate WC. Externally the large frontage sets you back from the road and provides off road parking for numerous vehicles, whilst the rear garden is an oasis in which to sit and relax. Early viewing is strongly advised.

- Extended bungalow on a large plot
- Two bedrooms
- Extended living room
- Extended kitchen
- Bathroom
- Separate WC
- Southerly facing rear garden
- Garage and workshop
- Driveway parking for numerous cars
- Awaiting EPC. Council tax band C

#### Front Garden:

A driveway and gravelled area provides off road parking for several vehicles.