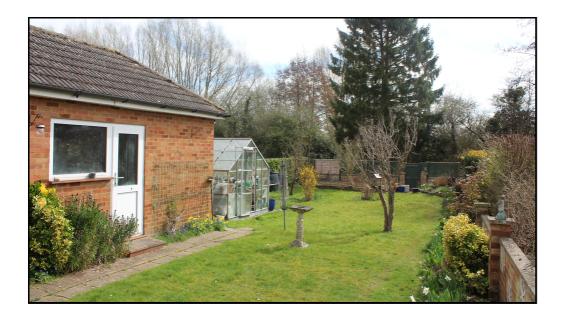

#### Rear Garden:

A good sized south easterly facing garden with a paved patio area leading to an established lawn with attractive, well stocked borders. Various trees. Gated rear access. Greenhouse. Gated side access.

## Garage:

A brick built garage with up and over door. Power, light and water. Wall mounted wash hand basin. Twin aspect double glazed windows to side. Double glazed door leading to the rear garden. Door to workshop.

## Workshop:

Double glazed window to rear. Power and light.