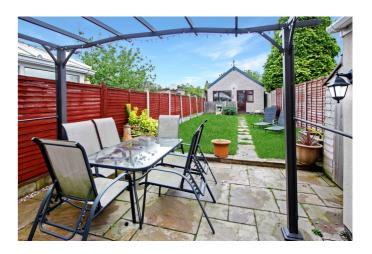

Externally the rear garden is fully enclosed by timber fencing. Mainly laid to lawn with planted borders and paved patio. At the end of the garden is a fantastic double garage which can be accessed via a service lane. To the front of the property there is a block paved driveway providing off road parking for two vehicles. This property absolutely must be viewed!