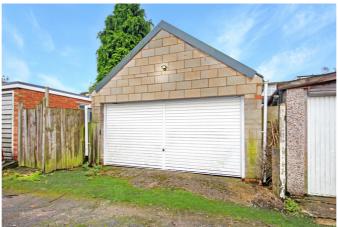

Externally the rear garden is fully enclosed by timber fencing. Mainly laid to lawn with planted borders and paved patio. At the end of the garden is a fantastic double garage which can be accessed via a service lane. To the front of the property there is a block paved driveway providing off road parking for two vehicles. This property absolutely must be viewed!