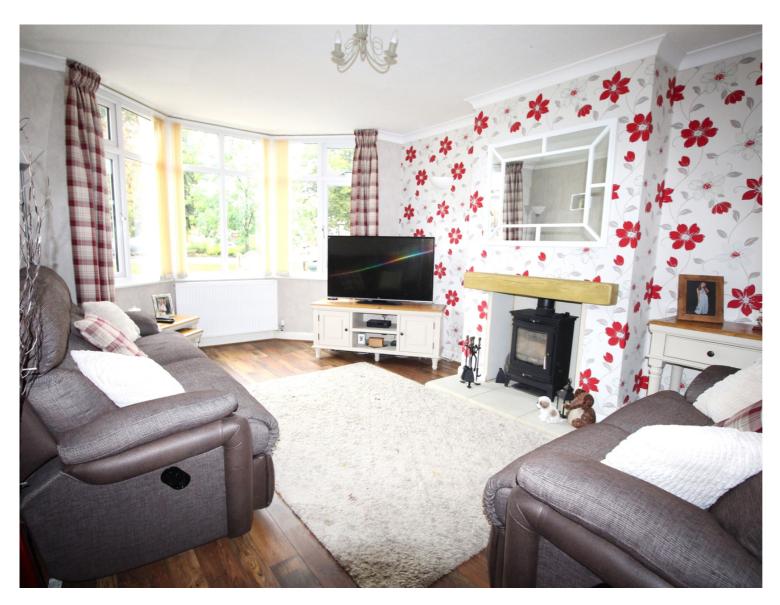

This well proportioned property has been beautifully maintained and updated. Presented in excellent condition throughout the ground floor comprises: entrance hallway, spacious lounge with feature bay window and fireplace with multi fuel stove, a fabulous refitted kitchen diner with French doors onto the garden and velux skylight windows. The kitchen has been refitted with a comprehensive range of cream 'shaker' style units incorporating integrated appliances to include dishwasher, two built in ovens, gas hob and chimney extractor. Completing the ground floor is a handy utility/w.c.