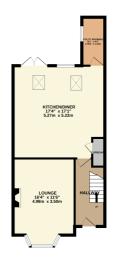

This well proportioned property has been beautifully maintained and updated. Presented in excellent condition throughout the ground floor comprises: entrance hallway, spacious lounge with feature bay window and fireplace with multi fuel stove, a fabulous refitted kitchen diner with French doors onto the garden and velux skylight windows. The kitchen has been refitted with a comprehensive range of cream 'shaker' style units incorporating integrated appliances to include dishwasher, two built in ovens, gas hob and chimney extractor. Completing the ground floor is a handy utility/w.c.

GROUND FLOOR 577 sq.ft. (53.6 sq.m.) approx.

1ST FLOOR 444 sq.ft. (41.3 sq.m.) approx

2ND FLOOR 247 sq.ft. (23.0 sq.m.) approx

01788 577 218 info@guild-house.com guildhouseestateagents.co.uk

Agents note: All measurements are approximate and whilst every attempt has been made to ensure accuracy they are for general guidance only and must not be relied on. The fixture and fittings referred to have not been tested and therefore no guarantee can be given that they are in working order. Internal photographs are reproduced for general information and it must not be inferred that any item shown is included with the property.