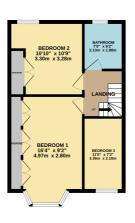

To the first floor there two generously proportioned double bedrooms both benefiting from built in wardrobes. A good sized third bedroom and family bathroom. Stairs lead up to a fully useable loft room with velux window, this is currently used as a 4th bedroom. The property further benefits from gas central heating and upvc double glazing throughout.

GROUND FLOOR 577 sq.ft. (53.6 sq.m.) approx.

1ST FLOOR 444 sq.ft. (41.3 sq.m.) approx

2ND FLOOR 247 sq.ft. (23.0 sq.m.) approx

01788 577 218 info@guild-house.com guildhouseestateagents.co.uk

Agents note: All measurements are approximate and whilst every attempt has been made to ensure accuracy they are for general guidance only and must not be relied on. The fixture and fittings referred to have not been tested and therefore no guarantee can be given that they are in working order. Internal photographs are reproduced for general information and it must not be inferred that any item shown is included with the property.