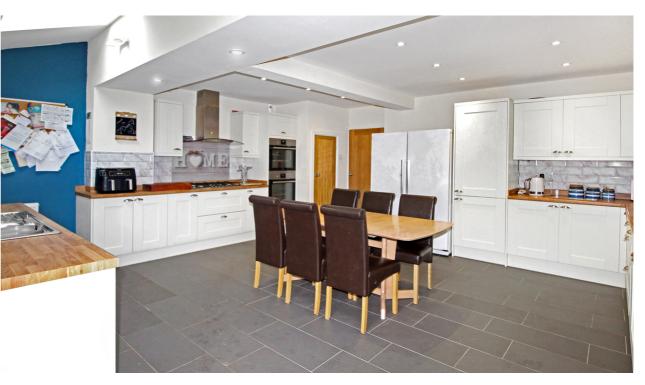

This well proportioned property has been beautifully maintained and updated. Presented in excellent condition throughout the ground floor comprises: entrance hallway, spacious lounge with feature bay window and fireplace with multi fuel stove, a fabulous refitted kitchen diner with French doors onto the garden and velux skylight windows. The kitchen has been refitted with a comprehensive range of cream 'shaker' style units incorporating integrated appliances to include dishwasher, two built in ovens, gas hob and chimney extractor. Completing the ground floor is a handy utility/w.c.