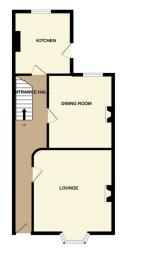

#### **ENTRANCE HALLWAY**

UPVC door to front, stairs to first floor landing, 6' 0" x 8' 6" (1.83m x 2.59m) (approx.) UPVC double cupboard, radiator.

#### LOUNGE

14' 0" x 13' 4" (4.27m x 4.06m) (approx.) UPVC double glazed sash bay window to front aspect, double radiator.

#### **DINING ROOM**

12' 4" x 10' 10" (3.76m x 3.30m) (approx.) UPVC double glazed window to rear aspect, radiator.

#### AGENT NOTE

The floorplan is for illustrative purposes only - not to scale and is meant as a guide only. Fixtures and fittings may not represent the current state of the property.

or contract. Any measurements inclu niture etc. We have not tested any apparatus, equipment, fixtur