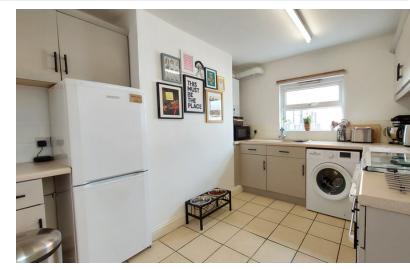

#### **KITCHEN**

9' 8" x 10' 6" (2.95m x 3.20m) (approx.) Fitted with a range of base, drawer and wall mounted units, sink with mixer tap over, space and plumbing for washing machine, space for fridge, UPVC double glazed window to rear aspect, door to rear garden, radiator, wall mounted boiler.