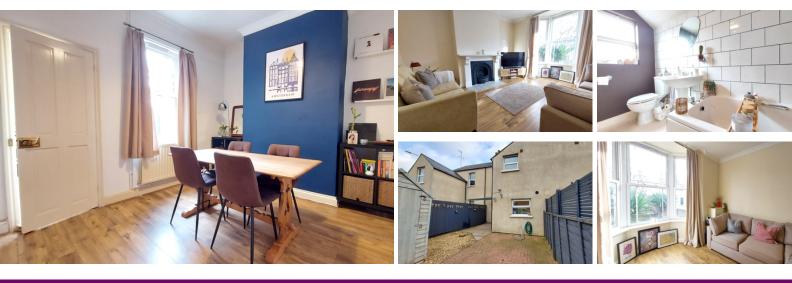

#### **ENTRANCE HALLWAY**

UPVC door to front, stairs to first floor landing, 6' 0" x 8' 6" (1.83m x 2.59m) (approx.) UPVC double cupboard, radiator.

#### LOUNGE

14' 0" x 13' 4" (4.27m x 4.06m) (approx.) UPVC double glazed sash bay window to front aspect, double radiator.

#### **DINING ROOM**

12' 4" x 10' 10" (3.76m x 3.30m) (approx.) UPVC double glazed window to rear aspect, radiator.

#### **KITCHEN**

9' 8" x 10' 6" (2.95m x 3.20m) (approx.) Fitted with a range of base, drawer and wall mounted units, sink with mixer tap over, space and plumbing for washing machine, space for fridge, UPVC double glazed window to rear aspect, door to rear garden, radiator, wall mounted boiler.

#### BATHROOM

10' 6" x 9' 4" (3.20m x 2.84m) (approx.) Fitted with a four piece suite comprising shower cubicle, bath, low level WC, wash hand basin, double radiator, UPVC double glazed window to front aspect,

#### OUTSIDE

Front : Gravel frontage with mature shrubs and footpath leading to the front door.

Rear: There is off road parking, gravel area and canopy to the rear, gated access.