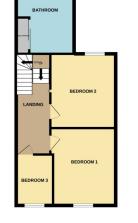

#### LANDING

Loft access.

#### **BEDROOM ONE**

12' 9" x 12' 5" (3.89m x 3.78m) (approx.) UPVC double glazed sash windows to front aspect, radiator.

#### **BEDROOM TWO**

12' 5" x 10' 9" (3.78m x 3.28m) (approx.) UPVC double glazed window to rear aspect, radiator.

#### **BEDROOM THREE**

glazed sash window to front aspect, radiator.

#### BATHROOM

10' 6" x 9' 4" (3.20m x 2.84m) (approx.) Fitted with a four piece suite comprising shower cubicle, bath, low level WC, wash hand basin, double radiator, UPVC double glazed window to front aspect,

#### AGENT NOTE

The floorplan is for illustrative purposes only - not to scale and is meant as a guide only. Fixtures and fittings may not represent the current state of the property.

or contract. Any measurements inclu niture etc. We have not tested any apparatus, equipment, fixtur