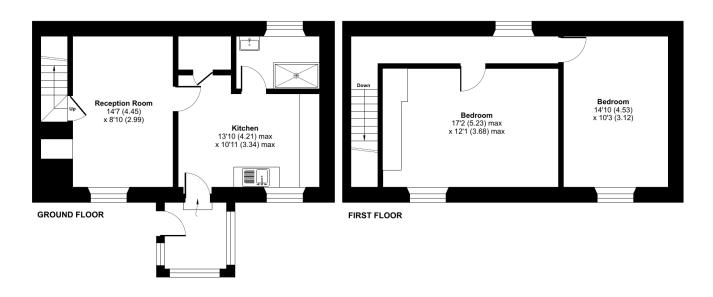

### The Stocks, Seend, Melksham, SN12

Approximate Area = 893 sq ft / 82.9 sq m For identification only - Not to scale

Floor plan produced in accordance with RICS Property Measurement 2nd Edition, Incorporating International Property Measurement Standards (IPMS2 Residential). © nichecom 2025. Produced for Cooper and Tanner. REF: 1287933