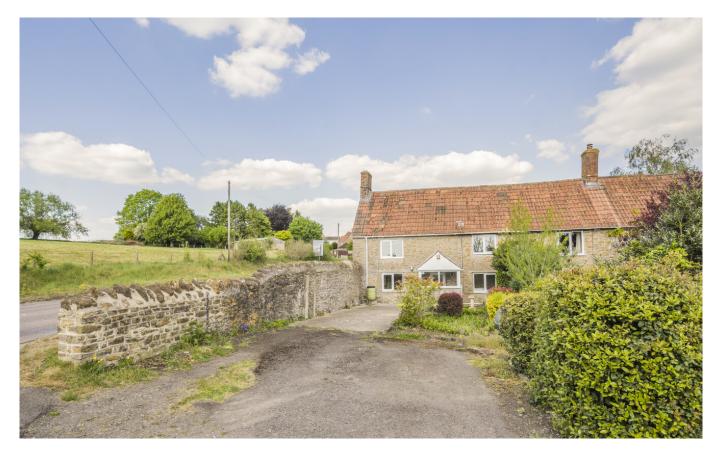

## The Stocks

Seend, SN12 6PL

# £270,000

A delightful end terraced cottage having natural stone elevations under a tiled roof. This charming home offers deceptive accommodation and is situated on the outskirts of this desirable village with far reaching views. The home is offered with no chain and a vowing is recommended. Call for more details and access arrangements. The accommodation in brief comprises porch, kitchen, lounge, landing, two bedrooms, shower room.

#### **LOCATION**

A delightful end terraced cottage having natural stone elevations under a tiled roof. This charming home offers deceptive accommodation and is situated on the outskirts of this desirable village with far reaching views. The home is offered with no chain and a vowing is recommended. Call for more details and access arrangements. The accommodation in brief comprises porch, kitchen, lounge, landing, two bedrooms, shower room. The accommodation comprises an entrance porch, fitted kitchen and plumbing for washing machine, sitting room with beams, two bedrooms, shower room. Viewing advised