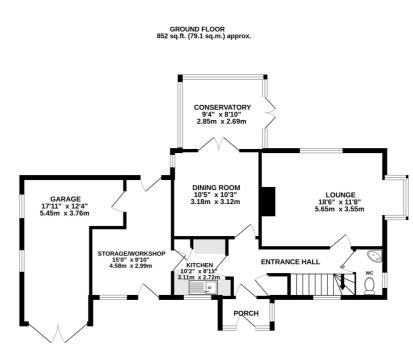

Accommodation comprises a welcoming porch and entrance hall, kitchen, dining room, and bright conservatory overlooking the garden. A large lounge offers an ideal space for relaxing or entertaining, complemented by a convenient downstairs WC. Upstairs, there are three well-proportioned bedrooms and a shower room. Further benefits include a double garage, driveway parking, and the advantage of no onward chain, making this a rare and appealing opportunity in a prime location.

TOTAL FLOOR AREA : 1315 sq.ft. (122.2 sq.m.) approx tempt has been made to ensure the accuracy of the floorplan co bws, rooms and any other items are approximate and no respon his-statement. This plan is for illustrative purposes only and sho operability or efficiency car Made with Metropix ©2025