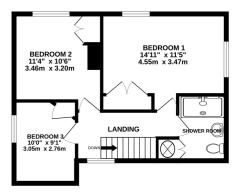

Accommodation comprises a welcoming porch and entrance hall, kitchen, dining room, and bright conservatory overlooking the garden. A large lounge offers an ideal space for relaxing or entertaining, complemented by a convenient downstairs WC. Upstairs, there are three well-proportioned bedrooms and a shower room. Further benefits include a double garage, driveway parking, and the advantage of no onward chain, making this a rare and appealing opportunity in a prime location.

### 1ST FLOOR 463 sq.ft. (43.0 sq.m.) approx.

sales@cricketts.co.uk www.cricketts.co.uk T:01635 43333 Registered in England Registration No. 04637744 Vat No.811609452