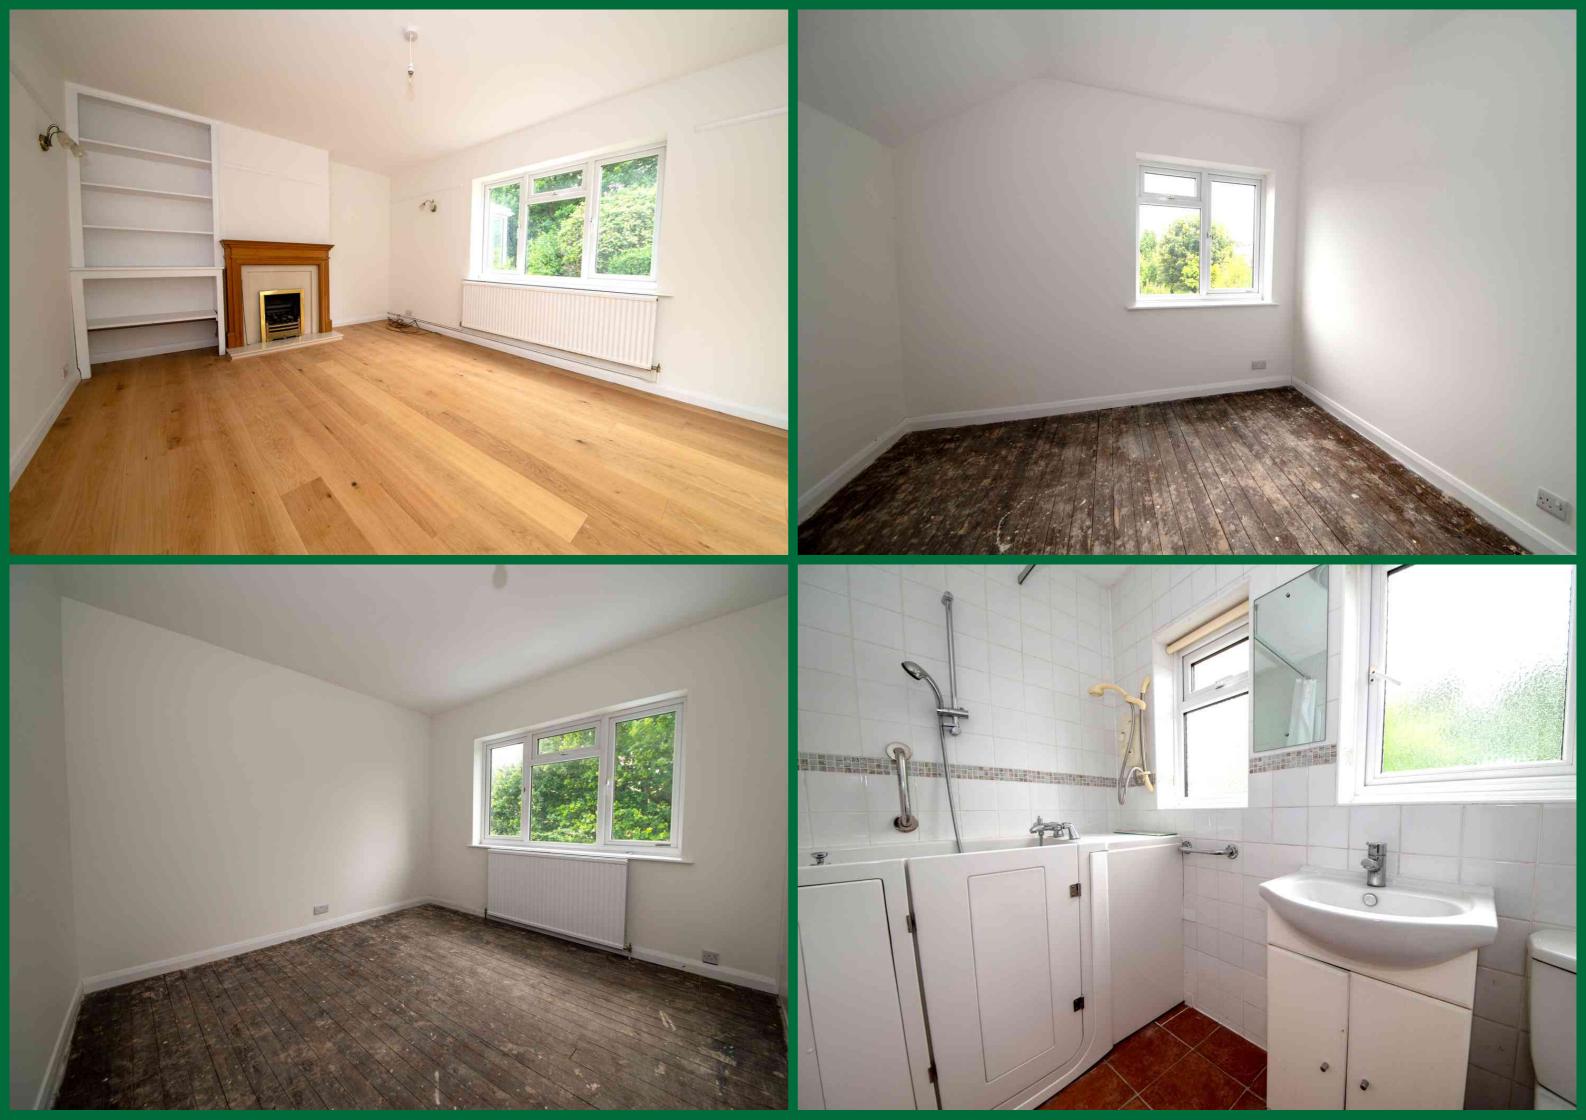

Accommodation comprises a welcoming porch and entrance hall, kitchen, dining room, and bright conservatory overlooking the garden. A large lounge offers an ideal space for relaxing or entertaining, complemented by a convenient downstairs WC. Upstairs, there are three well-proportioned bedrooms and a shower room. Further benefits include a double garage, driveway parking, and the advantage of no onward chain, making this a rare and appealing opportunity in a prime location.