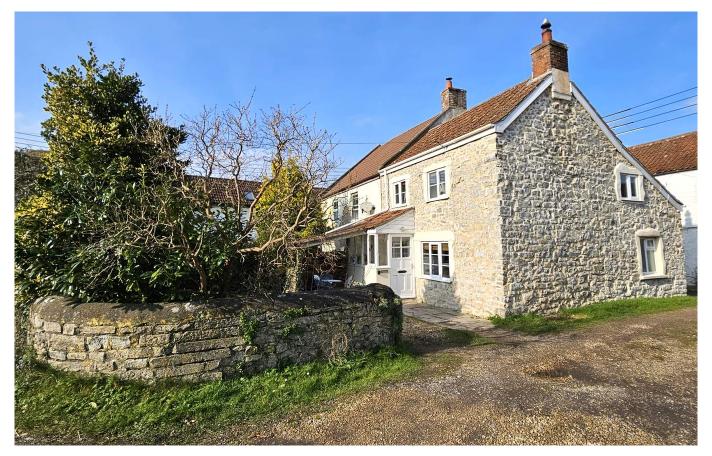

# St Marys Road

Meare, BA6 9SP

£249,950 Freehold

**2 2 1 €** 1 **E**PC **E** 

# Description

This two bedroom cottage combines modern comforts with traditional charm, making it an ideal choice for those seeking a character-filled residence. The property includes a spacious sitting room featuring an inglenook fireplace with a wood-burning stove, perfect for relaxing evenings. The ground floor accommodation also features a kitchen/dining room, and a convenient cloakroom WC and utility. Two double bedrooms and a full bathroom are situated on the first floor. The cottage benefits from an attractive South facing front garden, primarily laid to lawn, with a patio and a sheltered seating area, in addition to off road parking.

#### **Features**

- No onward chain
- Character features throughout
- Successfully run self-catering HOLIDAY ACCOMMODATION
- Inglenook Fireplace with Wood Burner
- Flagstone Floors
- Cloakroom WC and Utility
- South facing garden and patio
- OFF ROAD PARKING
- Small business council tax exemption
- Freehold Council Tax N/A