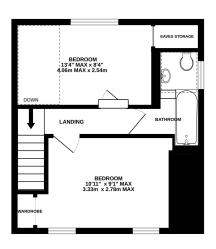

# St Marys Road

Meare, BA6 9SP









£249,950 Freehold

**2 2 1 €** 1 **E**PC **E** 

# Description

This two bedroom cottage combines modern comforts with traditional charm, making it an ideal choice for those seeking a character-filled residence. The property includes a spacious sitting room featuring an inglenook fireplace with a wood-burning stove, perfect for relaxing evenings. The ground floor accommodation also features a kitchen/dining room, and a convenient cloakroom WC and utility. Two double bedrooms and a full bathroom are situated on the first floor. The cottage benefits from an attractive South facing front garden, primarily laid to lawn, with a patio and a sheltered seating area, in addition to off road parking.

GROUND FLOOR 1ST FLOOR









#### **Features**

- No onward chain
- Character features throughout
- Successfully run self-catering HOLIDAY ACCOMMODATION
- Inglenook Fireplace with Wood Burner
- Flagstone Floors
- Cloakroom WC and Utility
- South facing garden and patio
- OFF ROAD PARKING
- Small business council tax exemption
- Freehold Council Tax N/A

### Local Information

- Tenure Freehold
- EPC Rating E

## **GLASTONBURY OFFICE**

Telephone 01458 831077

41, High Street, Glastonbury, Somerset BA6 9DS

glastonbury@cooperandtanner.co.uk

**COOPER TANNER**