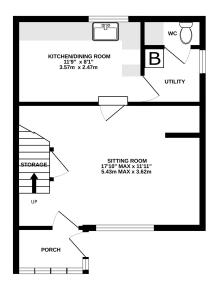

# St Marys Road

Meare, BA6 9SP









£249,950 Freehold

**2 2 1 €** 1 **E**PC **E** 

# Description

This two bedroom cottage combines modern comforts with traditional charm, making it an ideal choice for those seeking a character-filled residence. The property includes a spacious sitting room featuring an inglenook fireplace with a wood-burning stove, perfect for relaxing evenings. The ground floor accommodation also features a kitchen/dining room, and a convenient cloakroom WC and utility. Two double bedrooms and a full bathroom are situated on the first floor. The cottage benefits from an attractive South facing front garden, primarily laid to lawn, with a patio and a sheltered seating area, in addition to off road parking.

GROUND FLOOR 1ST FLOOR









#### **Features**

- No onward chain
- Character features throughout
- Successfully run self-catering HOLIDAY ACCOMMODATION
- Inglenook Fireplace with Wood Burner
- Flagstone Floors
- Cloakroom WC and Utility
- South facing garden and patio
- OFF ROAD PARKING
- Small business council tax exemption
- Freehold Council Tax N/A

### Local Information

- Tenure Freehold
- EPC Rating E

## **GLASTONBURY OFFICE**

Telephone 01458 831077

41, High Street, Glastonbury, Somerset BA6 9DS

glastonbury@cooperandtanner.co.uk

**COOPER TANNER**