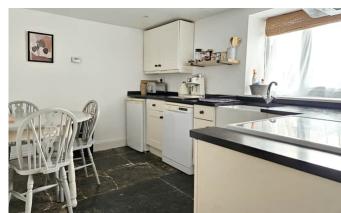

# Description

This two bedroom cottage combines modern comforts with traditional charm, making it an ideal choice for those seeking a character-filled residence. The property includes a spacious sitting room featuring an inglenook fireplace with a wood-burning stove, perfect for relaxing evenings. The ground floor accommodation also features a kitchen/dining room, and a convenient cloakroom WC and utility. Two double bedrooms and a full bathroom are situated on the first floor. The cottage benefits from an attractive South facing front garden, primarily laid to lawn, with a patio and a sheltered seating area, in addition to off road parking.