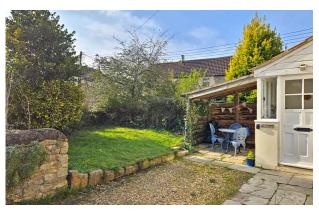

# Description

This two bedroom cottage combines modern comforts with traditional charm, making it an ideal choice for those seeking a character-filled residence. The property includes a spacious sitting room featuring an inglenook fireplace with a wood-burning stove, perfect for relaxing evenings. The ground floor accommodation also features a kitchen/dining room, and a convenient cloakroom WC and utility. Two double bedrooms and a full bathroom are situated on the first floor. The cottage benefits from an attractive South facing front garden, primarily laid to lawn, with a patio and a sheltered seating area, in addition to off road parking.