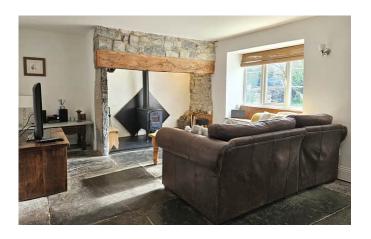

# Description

This two bedroom cottage combines modern comforts with traditional charm, making it an ideal choice for those seeking a character-filled residence. The property includes a spacious sitting room featuring an inglenook fireplace with a wood-burning stove, perfect for relaxing evenings. The ground floor accommodation also features a kitchen/dining room, and a convenient cloakroom WC and utility. Two double bedrooms and a full bathroom are situated on the first floor. The cottage benefits from an attractive South facing front garden, primarily laid to lawn, with a patio and a sheltered seating area, in addition to off road parking.

#### **Features**

- No onward chain
- Character features throughout
- Successfully run self-catering HOLIDAY ACCOMMODATION
- Inglenook Fireplace with Wood Burner
- Flagstone Floors
- Cloakroom WC and Utility
- South facing garden and patio
- OFF ROAD PARKING
- Small business council tax exemption
- Freehold Council Tax N/A