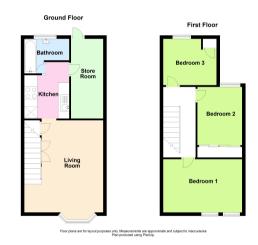

#### **Ground Floor**

#### Living Room

3.49m x 7.01m (11' 5" x 23' 0")

**First Floor** 

### **Bedroom One**

3.85m x 3.44m (12' 8" x 11' 3")

#### **Bedroom Two**

2.86m x 2.56m (9' 5" x 8' 5")

#### **Bedroom Three**

2.46m x 2.31m (8' 1" x 7' 7")