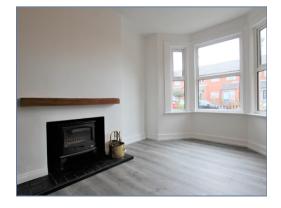

## £1,450 pcm Freehold

- Refurbished throughout
- Modern interior
- Log burner fireplace
- Refitted Kitchen
- Refitted bathroom suite
- Available immedeately
- EPC Rating

#### Living Room

3.49m x 7.01m (11' 5" x 23' 0")

**First Floor** 