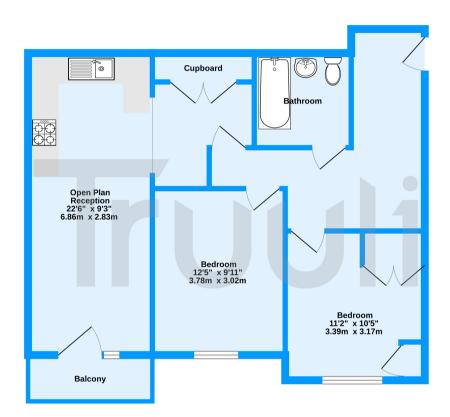

I am having to sell my beautiful home as I am returning to work in January and I have been assigned a new site that isn't commutable daily with childcare needs".

Third Floor 696 sq.ft. (64.6 sq.m.) approx.

Bouchier House, Oakfield Road, Croydon, CR0

TOTAL FLOOR AREA: 696 sq.ft. (64.6 sq.m.) approx.

Measurements are approximate. Not to scale. Illustrative purposes on