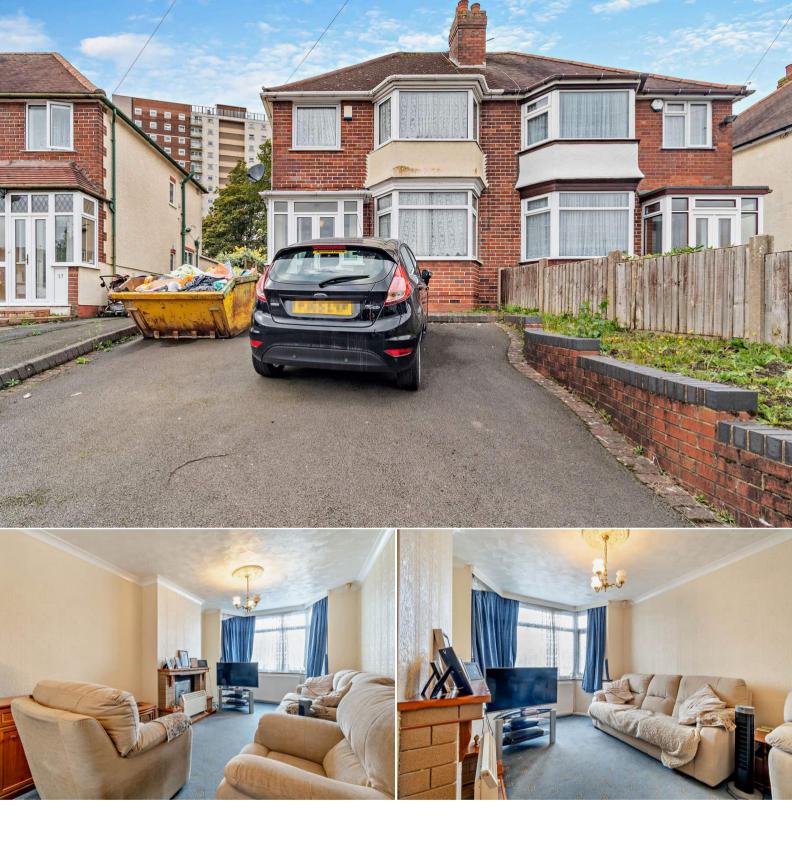

## Uplands Avenue Rowley Regis

Bettermove are proud to present this 3 bedroom semi-detached house in Rowley Regis.

The property benefits from double glazing, gas central heating throughout and has off street parking available.

The council tax band is B.

The interior of this property comprises a spacious living room, dining room and fitted kitchen on the ground floor. The first floor consists of 3 bedrooms and the family bathroom. The exterior boasts a private rear garden, perfect for enjoying the summer months.