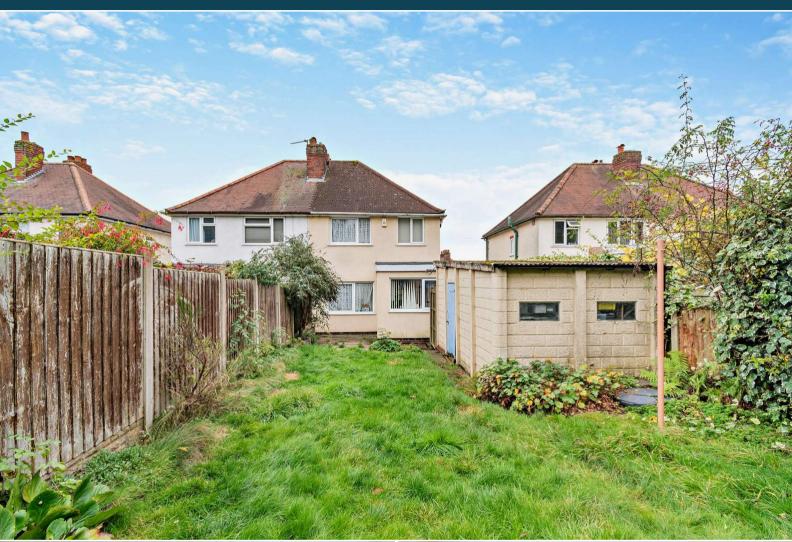

The council tax band is B.

The interior of this property comprises a spacious living room, dining room and fitted kitchen on the ground floor. The first floor consists of 3 bedrooms and the family bathroom. The exterior boasts a private rear garden, perfect for enjoying the summer months.