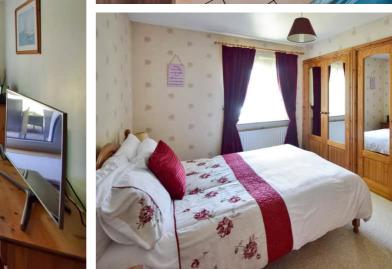

Off of the entrance hall is a downstairs cloakroom with wash hand basin and WC. The kitchen/dining room is of a good size with a wide range of storage cupboards and work surfaces. The gas hob and electric oven will remain. The lounge overlooks the rear garden with patio doors. Upstairs are three double bedrooms with built in wardrobes to the main two. There is a large shower cubicle as well as bath in the well-appointed bathroom. The fence and wall enclosed garden is a lovely level space ideal for pets and children with its lawned area and established shrubs and a large timber summer cabin/shed with power. There is a covered, pitch roof gazebo, perfect for dining alfresco, rear gate access also. There is a driveway to the front of the property leading to the garage. An excellent home, must be viewed to appreciate.