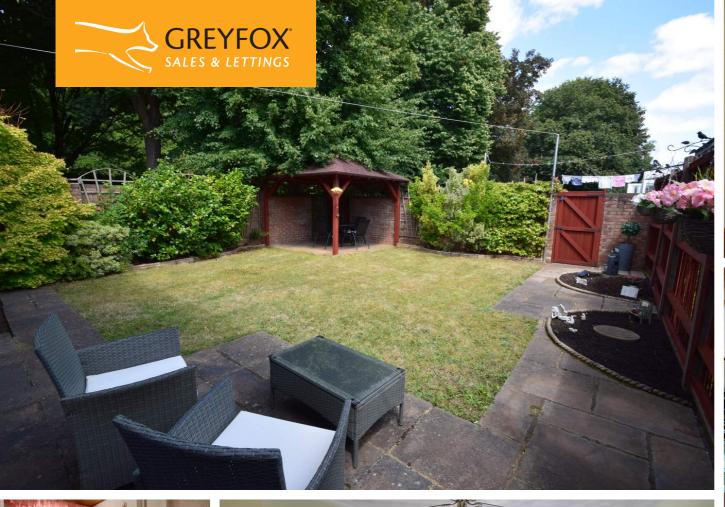

Off of the entrance hall is a downstairs cloakroom with wash hand basin and WC. The kitchen/dining room is of a good size with a wide range of storage cupboards and work surfaces. The gas hob and electric oven will remain. The lounge overlooks the rear garden with patio doors. Upstairs are three double bedrooms with built in wardrobes to the main two. There is a large shower cubicle as well as bath in the well-appointed bathroom. The fence and wall enclosed garden is a lovely level space ideal for pets and children with its lawned area and established shrubs and a large timber summer cabin/shed with power. There is a covered, pitch roof gazebo, perfect for dining alfresco, rear gate access also. There is a driveway to the front of the property leading to the garage. An excellent home, must be viewed to appreciate.