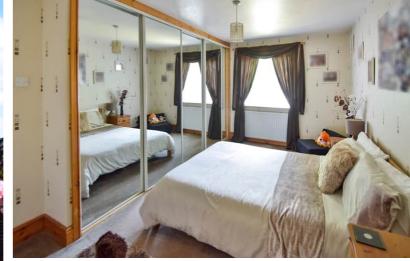

Off of the entrance hall is a downstairs cloakroom with wash hand basin and WC. The kitchen/dining room is of a good size with a wide range of storage cupboards and work surfaces. The gas hob and electric oven will remain. The lounge overlooks the rear garden with patio doors. Upstairs are three double bedrooms with built in wardrobes to the main two. There is a large shower cubicle as well as bath in the well-appointed bathroom. The fence and wall enclosed garden is a lovely level space ideal for pets and children with its lawned area and established shrubs and a large timber summer cabin/shed with power. There is a covered, pitch roof gazebo, perfect for dining alfresco, rear gate access also. There is a driveway to the front of the property leading to the garage. An excellent home, must be viewed to appreciate.