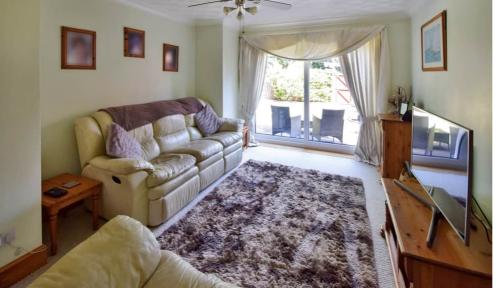

Off of the entrance hall is a downstairs cloakroom with wash hand basin and WC. The kitchen/dining room is of a good size with a wide range of storage cupboards and work surfaces. The gas hob and electric oven will remain. The lounge overlooks the rear garden with patio doors. Upstairs are three double bedrooms with built in wardrobes to the main two. There is a large shower cubicle as well as bath in the well-appointed bathroom. The fence and wall enclosed garden is a lovely level space ideal for pets and children with its lawned area and established shrubs and a large timber summer cabin/shed with power. There is a covered, pitch roof gazebo, perfect for dining alfresco, rear gate access also. There is a driveway to the front of the property leading to the garage. An excellent home, must be viewed to appreciate.