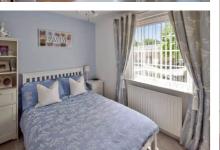

Off of the entrance hall is a downstairs cloakroom with wash hand basin and WC. The kitchen/dining room is of a good size with a wide range of storage cupboards and work surfaces. The gas hob and electric oven will remain. The lounge overlooks the rear garden with patio doors. Upstairs are three double bedrooms with built in wardrobes to the main two. There is a large shower cubicle as well as bath in the well-appointed bathroom. The fence and wall enclosed garden is a lovely level space ideal for pets and children with its lawned area and established shrubs and a large timber summer cabin/shed with power. There is a covered, pitch roof gazebo, perfect for dining alfresco, rear gate access also. There is a driveway to the front of the property leading to the garage. An excellent home, must be viewed to appreciate.