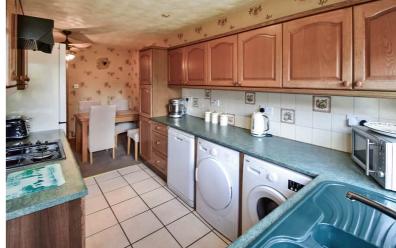

Off of the entrance hall is a downstairs cloakroom with wash hand basin and WC. The kitchen/dining room is of a good size with a wide range of storage cupboards and work surfaces. The gas hob and electric oven will remain. The lounge overlooks the rear garden with patio doors. Upstairs are three double bedrooms with built in wardrobes to the main two. There is a large shower cubicle as well as bath in the well-appointed bathroom. The fence and wall enclosed garden is a lovely level space ideal for pets and children with its lawned area and established shrubs and a large timber summer cabin/shed with power. There is a covered, pitch roof gazebo, perfect for dining alfresco, rear gate access also. There is a driveway to the front of the property leading to the garage. An excellent home, must be viewed to appreciate.