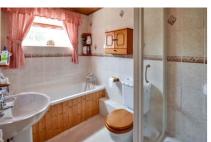

Off of the entrance hall is a downstairs cloakroom with wash hand basin and WC. The kitchen/dining room is of a good size with a wide range of storage cupboards and work surfaces. The gas hob and electric oven will remain. The lounge overlooks the rear garden with patio doors. Upstairs are three double bedrooms with built in wardrobes to the main two. There is a large shower cubicle as well as bath in the well-appointed bathroom. The fence and wall enclosed garden is a lovely level space ideal for pets and children with its lawned area and established shrubs and a large timber summer cabin/shed with power. There is a covered, pitch roof gazebo, perfect for dining alfresco, rear gate access also. There is a driveway to the front of the property leading to the garage. An excellent home, must be viewed to appreciate.