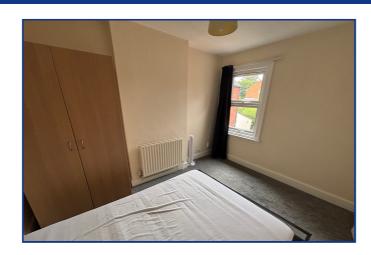

### Bedroom

12' 2" x 9' 6" (3.71m x 2.90m)

Rear aspect double glazed window. Freshly decorated and new carpet.