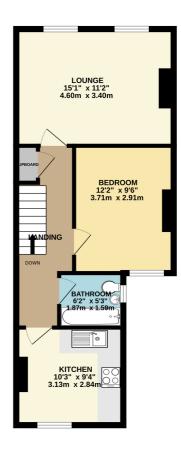

1ST FLOOR 491 sq.ft. (45.6 sq.m.) approx.

TOTAL FLOOR AREA: 491 sq.ft. (45.6 sq.m.) approx. Whist every alternity as been made to ensure the accuracy of the floorplan contained here, measure of doors, windows, rooms and any other items are approximate and no reportuisity is taken for any omission or mis-statement. This plan is for illustrative purposes only and should be used as such by prospective purchaser. The services, systems and appliances shown have not been tested and no gui

# **Stairs & Landing**

Access to Reception Room, Bedroom, Bathroom, and Kitchen. Storage Cupboard. Freshly decorated and new carpet.

### **Reception Room**

15' 1" x 11' 2" (4.60m x 3.40m)

Two front aspect double glazed windows. Freshly decorated and new carpet.

### Bedroom

12' 2" x 9' 6" (3.71m x 2.90m)

Rear aspect double glazed window. Freshly decorated and new carpet.

### Bathroom

6' 2" x 5' 3" (1.88m x 1.60m)

Side aspect double glazed window. Matching white suite of wash basin, low level WC, and bath with shower attachments.

### Kitchen

10' 3" x 9' 4" (3.12m x 2.84m)

Rear aspect double glazed window. Range of base and wall units with worksurface over fitted sink and drainer. Fitted oven and hob. Washing machine. Separate fridge and freezer.