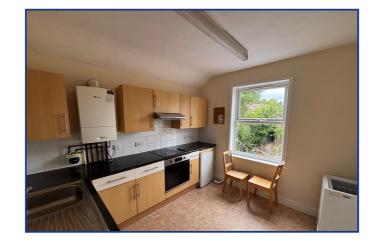

### Kitchen

10' 3" x 9' 4" (3.12m x 2.84m)

Rear aspect double glazed window. Range of base and wall units with worksurface over fitted sink and drainer. Fitted oven and hob. Washing machine. Separate fridge and freezer.