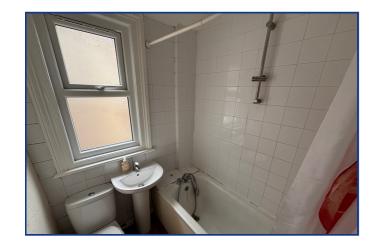

### Bathroom

6' 2" x 5' 3" (1.88m x 1.60m)

Side aspect double glazed window. Matching white suite of wash basin, low level WC, and bath with shower attachments.