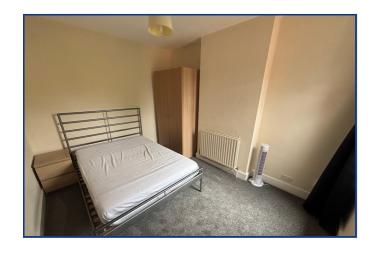

### Bedroom

12' 2" x 9' 6" (3.71m x 2.90m)

Rear aspect double glazed window. Freshly decorated and new carpet.