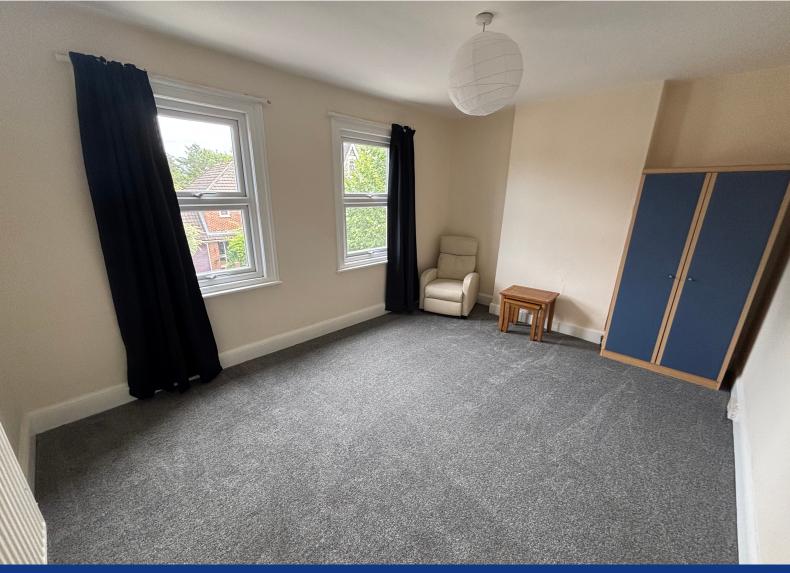

### **Reception Room**

15' 1" x 11' 2" (4.60m x 3.40m)

Two front aspect double glazed windows. Freshly decorated and new carpet.

### Bedroom

12' 2" x 9' 6" (3.71m x 2.90m)

Rear aspect double glazed window. Freshly decorated and new carpet.