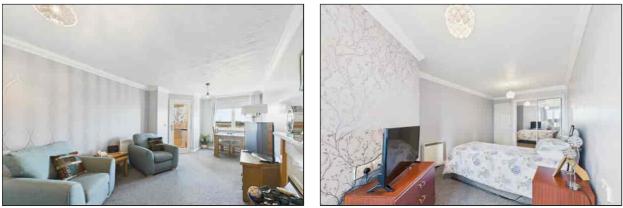

## Lounge/Dining Room

7.03m x 3.13m (23' 1" x 10' 3") The lounge/dining room features a double glazed window; with electric roller blinds, overlooking farmland, feature electric fireplace, storage heater and carpeted flooring.

#### **Bedroom Two**

 $3.56m \times 3.00m (11' 8'' \times 9' 10'')$  Bedroom two benefits from a double glazed window to front; with electric roller blinds, overlooking farmland, storage heater and carpeted flooring.