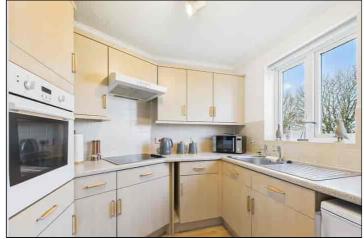

#### Kitchen

2.57m x 2.33m (8' 5" x 7' 8") The kitchen features high and low level fitted units, stainless steel sink unit inset to roll-edge countertop, integrated electric oven and induction hob with extractor hood over, space and plumbing for fridge, double glazed window to front with electric roller blinds and wooden flooring.