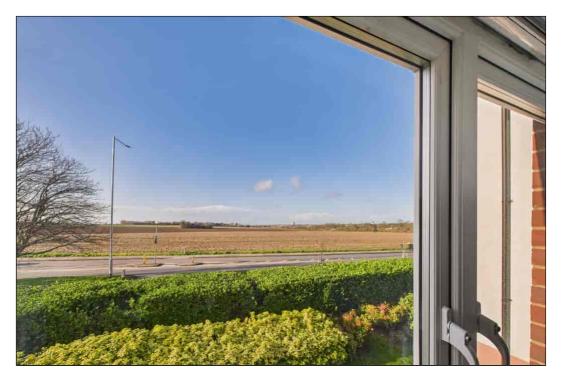

## Lounge/Dining Room

7.03m x 3.13m (23' 1" x 10' 3") The lounge/dining room features a double glazed window; with electric roller blinds, overlooking farmland, feature electric fireplace, storage heater and carpeted flooring.

#### **Principal Bedroom**

 $6.33 \text{m} \times 2.89 \text{m} (20' 9'' \times 9' 6'')$  The principal bedroom also features a double glazed window to the front; with electric roller blinds, overlooking farmland, built-in wardrobe, storage heater and carpeted flooring.