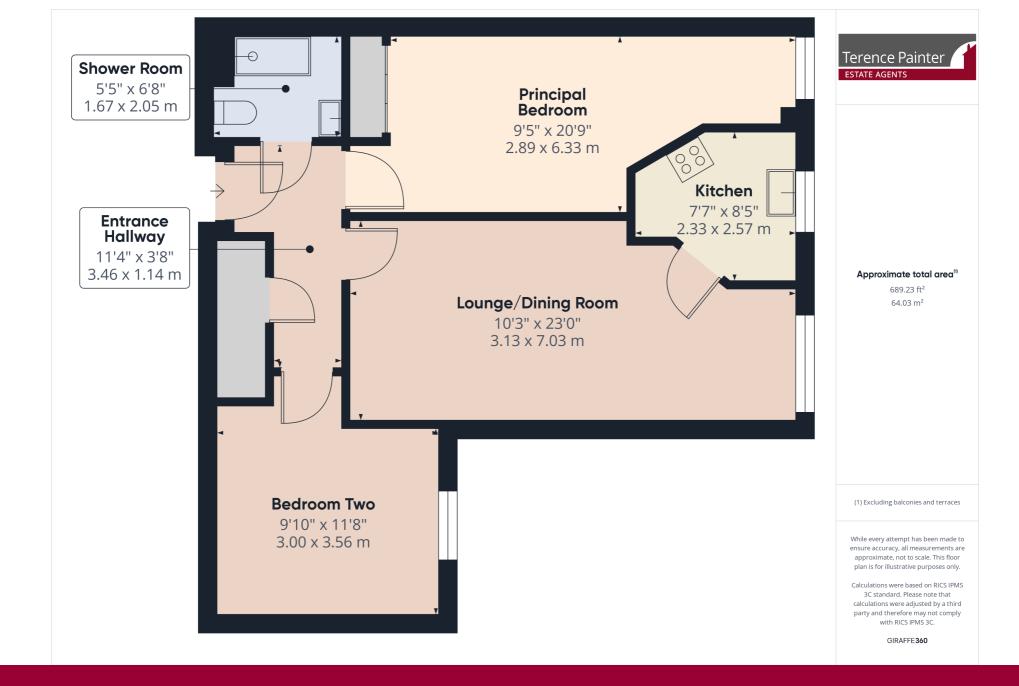

## **Entrance Hallway**

3.46m x 1.14m (11' 4" x 3' 9") Entrance into the apartment is gained via a wooden door. The entrance hall is carpeted and has a storage heater and storage cupboard with automatic lighting.

## Lounge/Dining Room

7.03m x 3.13m (23' 1" x 10' 3") The lounge/dining room features a double glazed window; with electric roller blinds, overlooking farmland, feature electric fireplace, storage heater and carpeted flooring.

#### Kitchen

2.57m x 2.33m (8' 5" x 7' 8") The kitchen features high and low level fitted units, stainless steel sink unit inset to roll-edge countertop, integrated electric oven and induction hob with extractor hood over, space and plumbing for fridge, double glazed window to front with electric roller blinds and wooden flooring.

#### **Principal Bedroom**

 $6.33 \text{m} \times 2.89 \text{m} (20' 9'' \times 9' 6'')$  The principal bedroom also features a double glazed window to the front; with electric roller blinds, overlooking farmland, built-in wardrobe, storage heater and carpeted flooring.

#### **Bedroom Two**

 $3.56m \times 3.00m (11' 8'' \times 9' 10'')$  Bedroom two benefits from a double glazed window to front; with electric roller blinds, overlooking farmland, storage heater and carpeted flooring.

### Shower Room/ W.C.

 $2.05 \text{m} \times 1.67 \text{m}$  (6' 9" x 5' 6") The shower room has a vanity wash hand basin with mirror over and storage under, cubicle shower, low level w.c, extractor fan, tiled walls and flooring.