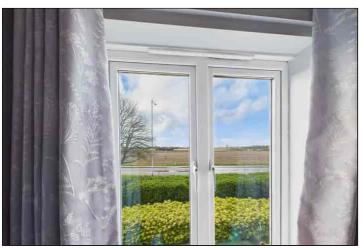

## Lounge/Dining Room

7.03m x 3.13m (23' 1" x 10' 3") The lounge/dining room features a double glazed window; with electric roller blinds, overlooking farmland, feature electric fireplace, storage heater and carpeted flooring.