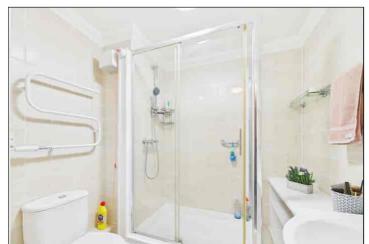

### Shower Room/ W.C.

 $2.05 \text{m} \times 1.67 \text{m}$  (6' 9" x 5' 6") The shower room has a vanity wash hand basin with mirror over and storage under, cubicle shower, low level w.c, extractor fan, tiled walls and flooring.