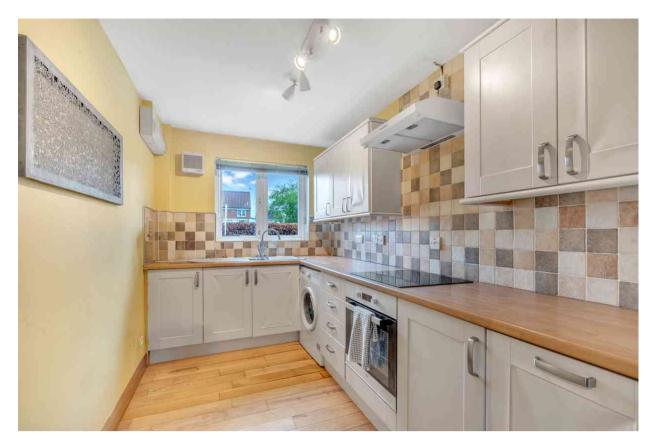

## Theresa Close, Huntington, York YO32 9YR

A fantastic ground floor flat offered for sale with 50% shared ownership and brought to market with the benefit of no onward chain. Boasting a private entrance and hallway with two storage cupboards, shaker style kitchen, lounge with feature fireplace and patio doors out to the communal garden, a modern shower room and one double bedroom with built in wardrobes. Externally the property has communal gardens and parking. This property is an ideal first time buyer and has the potential to staircase to the full 100% ownership. This property is not suitable for investors.