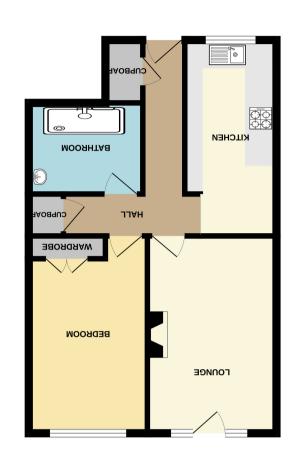

GROUND FLOOR 475 sq.ft. (44.2 sq.m.) approx.

## Theresa Close, Huntington, York YO32 9YR

A fantastic ground floor flat offered for sale with 50% shared ownership and brought to market with the benefit of no onward chain. Boasting a private entrance and hallway with two storage cupboards, shaker style kitchen, lounge with feature fireplace and patio doors out to the communal garden, a modern shower room and one double bedroom with built in wardrobes. Externally the property has communal gardens and parking. This property is an ideal first time buyer and has the potential to staircase to the full 100% ownership. This property is not suitable for investors.