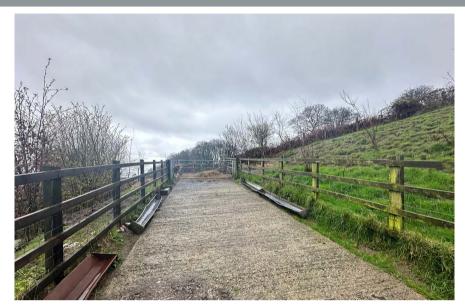

#### Description

The land extends to approximately 7 acres contained in two enclosures, being predominantly north facing and sloping in nature, laid to grass with scrub areas, bordered by mature mixed broadleaf woodlands. The land benefits from excellent access off an unclassified adopted highway, with the benefit of a concrete entrance track and handling facility.

The land would be suitable for a range of uses to include amenity, recreational, conservation purposes and as a pony paddock.