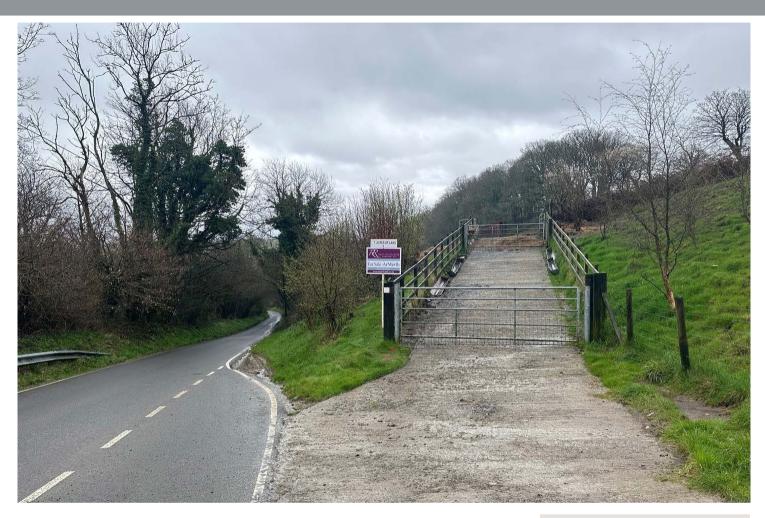

### **Property Summary**

An opportunity to purchase a parcel of sloping grazing land extending to approx. 7 acres (2.83 hectares) contained within two fields, with excellent concrete track access off adopted highway and mains water connection.

#### Description

The land extends to approximately 7 acres contained in two enclosures, being predominantly north facing and sloping in nature, laid to grass with scrub areas, bordered by mature mixed broadleaf woodlands. The land benefits from excellent access off an unclassified adopted highway, with the benefit of a concrete entrance track and handling facility.

#### **Directions**

From St Clears roundabout, head 1.50 miles south - west along the A477 trunk road and take the first left turning signposted for Llanddowror. Continue into the village for 300 yards and at the junction in the centre of the village, turn right before the Public Toilets and Bus Stop. Proceed on this road over the bridge, out of the village and up the hill and the land can be found on the left hand side identified by Rees Richards For Sale / Ar Werth board, before the A477 bridge / flyover.