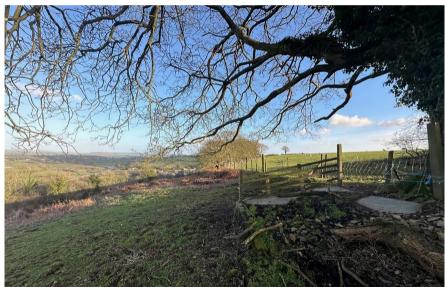

#### Description

The land extends to approximately 7 acres contained in two enclosures, being predominantly north facing and sloping in nature, laid to grass with scrub areas, bordered by mature mixed broadleaf woodlands. The land benefits from excellent access off an unclassified adopted highway, with the benefit of a concrete entrance track and handling facility.

The land would be suitable for a range of uses to include amenity, recreational, conservation purposes and as a pony paddock.