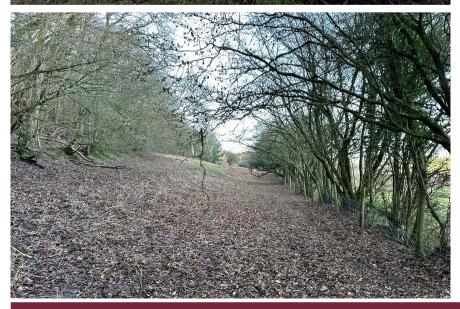

#### Description

The land extends to approximately 7 acres contained in two enclosures, being predominantly north facing and sloping in nature, laid to grass with scrub areas, bordered by mature mixed broadleaf woodlands. The land benefits from excellent access off an unclassified adopted highway, with the benefit of a concrete entrance track and handling facility.