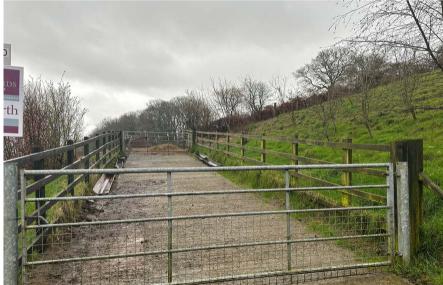

#### Description

The land extends to approximately 7 acres contained in two enclosures, being predominantly north facing and sloping in nature, laid to grass with scrub areas, bordered by mature mixed broadleaf woodlands. The land benefits from excellent access off an unclassified adopted highway, with the benefit of a concrete entrance track and handling facility.

The land would be suitable for a range of uses to include amenity, recreational, conservation purposes and as a pony paddock.