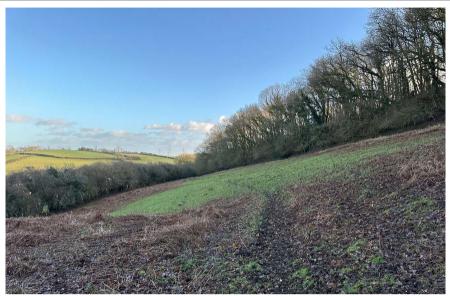

### **Property Summary**

An opportunity to purchase a parcel of sloping grazing land extending to approx. 7 acres (2.83 hectares) contained within two fields, with excellent concrete track access off adopted highway and mains water connection.

#### Description

The land extends to approximately 7 acres contained in two enclosures, being predominantly north facing and sloping in nature, laid to grass with scrub areas, bordered by mature mixed broadleaf woodlands. The land benefits from excellent access off an unclassified adopted highway, with the benefit of a concrete entrance track and handling facility.