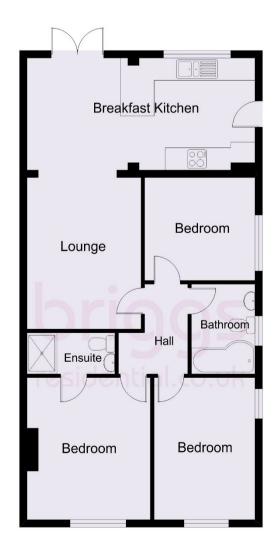

## **LOUNGE** 14' x 10' (4.27m x 3.04m)

This spacious room has TV point, radiator and open access to

### **KITCHEN DINING ROOM** 20'10 x 10' (6.35m x 3.04m)

Comprising wall and base units, work surface, breakfast bar, built in oven with electric hob and extractor hood above; sink unit, plumbing for washing machine, space for fridge freezer, dining area, window to rear aspect, radiator, French doors opening onto the rear garden and side external door.

### **INNER HALLWAY**

**BEDROOM ONE** 12'5 x 10'9 (3.78m x 3.28m) With radiator, window to front aspect and door to

## **EN SUITE**

Comprising double shower cubicle, low flush WC, wash hand basin and heated towel rail.

# **BEDROOM TWO** 12'5 x 8'10 (3.78 x 2.69m)

With radiator and windows to front and side aspects.

# **BEDROOM THREE** 10' x 9' (3.04m x 2.74m)

With radiator and window to side aspect.

#### **BATHROOM**

Comprising P shaped panelled bath with shower above, low flush WC, wash hand basin, tiled walls, heated towel rail and window to side aspect.