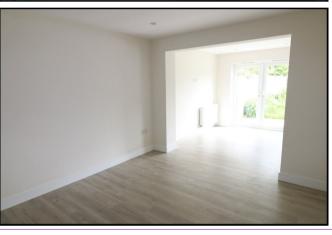

## **LOUNGE** 14' x 10' (4.27m x 3.04m)

This spacious room has TV point, radiator and open access to