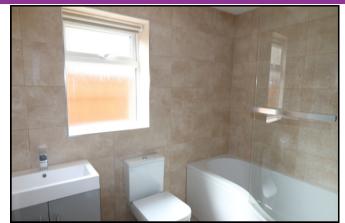

#### **BATHROOM**

Comprising P shaped panelled bath with shower above, low flush WC, wash hand basin, tiled walls, heated towel rail and window to side aspect.