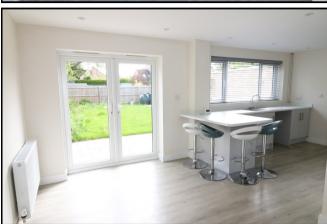

### **KITCHEN DINING ROOM** 20'10 x 10' (6.35m x 3.04m)

Comprising wall and base units, work surface, breakfast bar, built in oven with electric hob and extractor hood above; sink unit, plumbing for washing machine, space for fridge freezer, dining area, window to rear aspect, radiator, French doors opening onto the rear garden and side external door.