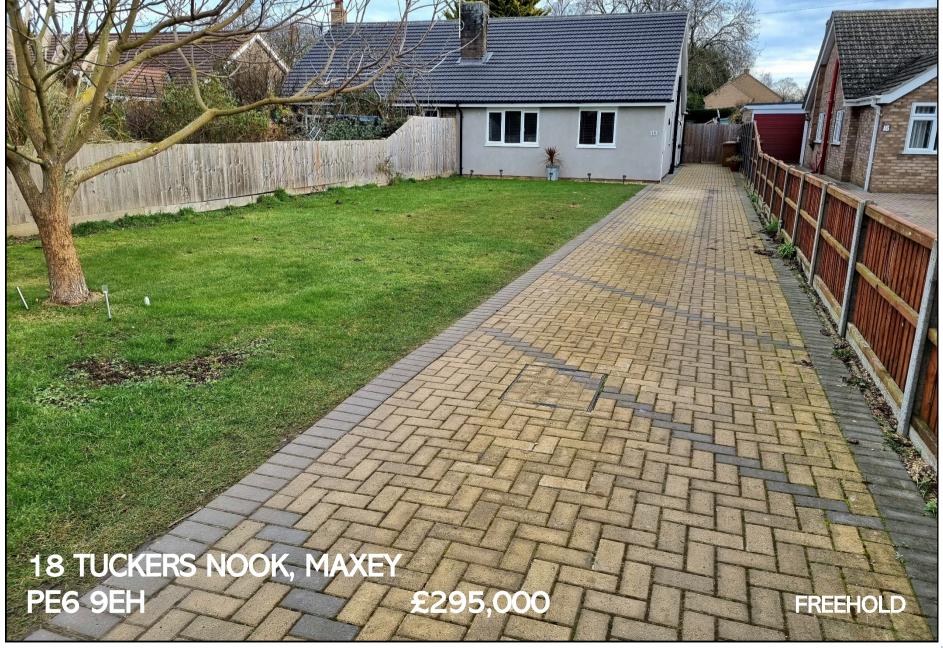

Briggs Residential 17 Market Place Market Deeping PE6 8EA

01778 349300

briggsresidential.co.uk

his greatly improved and extended impressive semi detached bungalow offers contemporary open plan living accommodation including a 20' kitchen diner leading through to the spacious lounge and THREE DOUBLE BEDROOMS the master having en suite. With a long driveway providing ample parking and a good sized enclosed rear garden, viewing of this well kept home, which is offered for sale with no chain, is highly advised.

### **OUTSIDE**

The long block paved driveway provides ample parking. There is a good size enclosed, private rear garden which is mainly laid to lawn with patio and timber shed.

EPC RATING: C

COUNCIL TAX BAND: B (PCC)