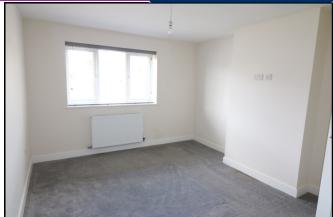

# **BEDROOM TWO** 12'5 x 8'10 (3.78 x 2.69m)

With radiator and windows to front and side aspects.

# **BEDROOM THREE** 10' x 9' (3.04m x 2.74m)

With radiator and window to side aspect.