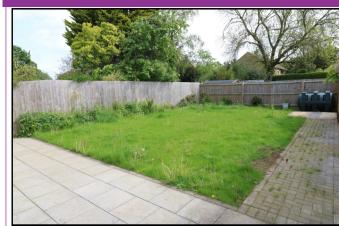

### **OUTSIDE**

The long block paved driveway provides ample parking. There is a good size enclosed, private rear garden which is mainly laid to lawn with patio and timber shed.

EPC RATING: C

COUNCIL TAX BAND: B (PCC)