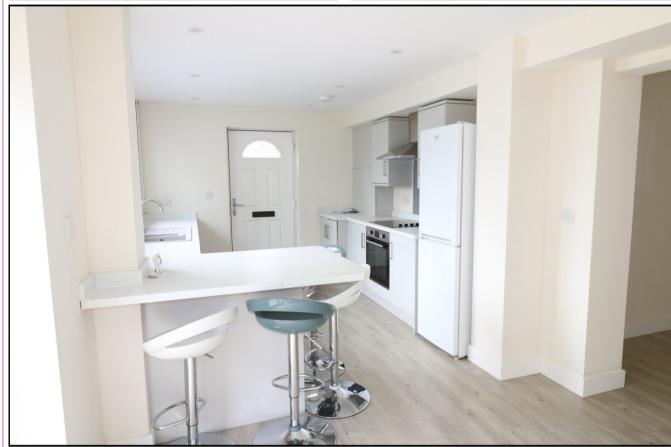

### **KITCHEN DINING ROOM** 20'10 x 10' (6.35m x 3.04m)

Comprising wall and base units, work surface, breakfast bar, built in oven with electric hob and extractor hood above; sink unit, plumbing for washing machine, space for fridge freezer, dining area, window to rear aspect, radiator, French doors opening onto the rear garden and side external door.