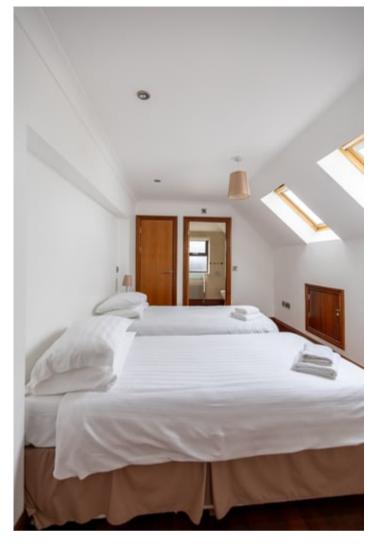

#### BEDROOM 2

12'5" x 9'3". With built-in wardrobes, radiator.

# BEDROOM 1

15'5" x 9'3". With built-in wardrobes, radiator.

#### **PHOTOGRAPHS**

Photographs are examples taken from certain property types and fixtures and furniture vary from property to property.