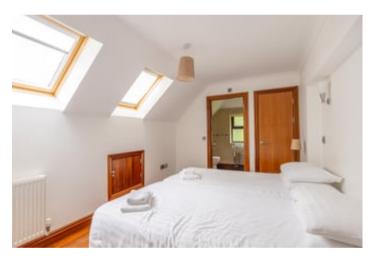

#### BEDROOM 2

12'5" x 9'3". With built-in wardrobes, radiator.

# BEDROOM 1

15'5" x 9'3". With built-in wardrobes, radiator.