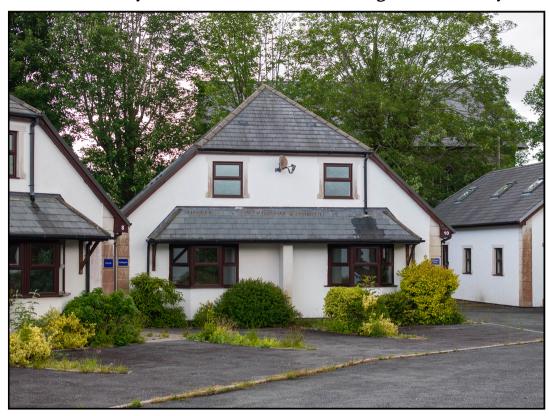

# A desirable 2 bedroomed, 2 reception room semi detached house in a sought after gated Community with low maintenance lawned gardens. Pontrhydfendigaid, West Wales

Cadwgan, 9 Parc Teifi, Pontrhydfendigaid, Ystrad Meurig, Ceredigion. SY25 6BH.

#### GENERAL DESCRIPTION

Cadwgan, 9 Parc Teifi is a delightfully spacious 2 bedroomed, 2 reception roomed semi detached bungalow with a pleasant low maintenance rear lawned garden. To the front lies a tarmacadamed driveway with parking for two vehicles.

The property will be connected to mains water, mains electricity and mains drainage as well as LPG fired central heating. It enjoys the benefit of double glazing and good Broadband connectivity.

The property is situated within a select residential development within a gated Community and offers exclusivity.