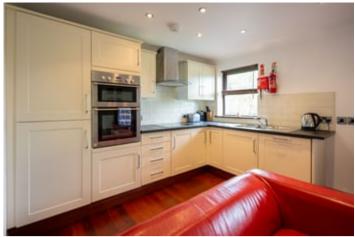

# KITCHEN/DINER

17' x 14'3". A fitted Shaker style kitchen with a range of wall and floor units with breakfast bar, 1 ½ sink and drainer unit,

eye level oven, 4 ring hob with extractor hood over.