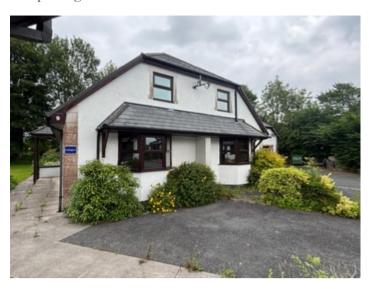

# A desirable 2 bedroomed, 2 reception room semi detached house in a sought after gated Community with low maintenance lawned gardens. Pontrhydfendigaid, West Wales

Cadwgan, 9 Parc Teifi, Pontrhydfendigaid, Ystrad Meurig, Ceredigion. SY25 6BH.

#### GENERAL DESCRIPTION

Cadwgan, 9 Parc Teifi is a delightfully spacious 2 bedroomed, 2 reception roomed semi detached bungalow with a pleasant low maintenance rear lawned garden. To the front lies a tarmacadamed driveway with parking for two vehicles.

#### **PHOTOGRAPHS**

Photographs are examples taken from certain property types and fixtures and furniture vary from property to property.