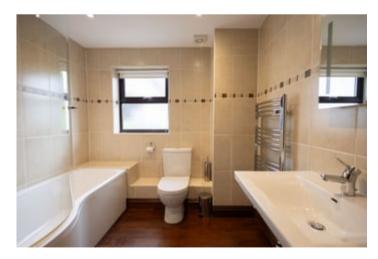

# **BATHROOM**

Having a modern suite comprising of a panelled bath with shower over, low level flush w.c., pedestal wash hand basin, heated towel rail.

# **EN-SUITE TO BEDROOM 2**

A modern suite comprising of a shower cubicle, low level flush w.c., pedestal wash hand basin, heated towel rail.

# **EN-SUITE TO BEDROOM 1**

A modern suite comprising of a shower cubicle, low level flush w.c., pedestal wash hand basin, heated towel rail.