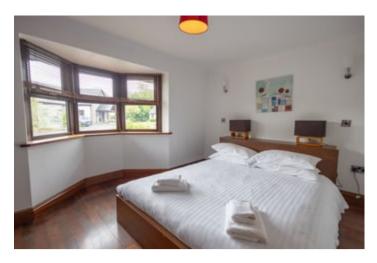

#### BEDROOM 2

12'5" x 9'3". With built-in wardrobes, radiator.

# BEDROOM 1

15'5" x 9'3". With built-in wardrobes, radiator.