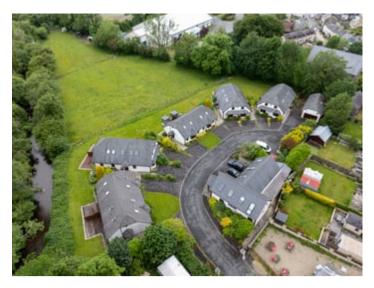

#### GENERAL DESCRIPTION

Cadwgan, 9 Parc Teifi is a delightfully spacious 2 bedroomed, 2 reception roomed semi detached bungalow with a pleasant low maintenance rear lawned garden. To the front lies a tarmacadamed driveway with parking for two vehicles.

The property will be connected to mains water, mains electricity and mains drainage as well as LPG fired central heating. It enjoys the benefit of double glazing and good Broadband connectivity.

The property is situated within a select residential development within a gated Community and offers exclusivity.