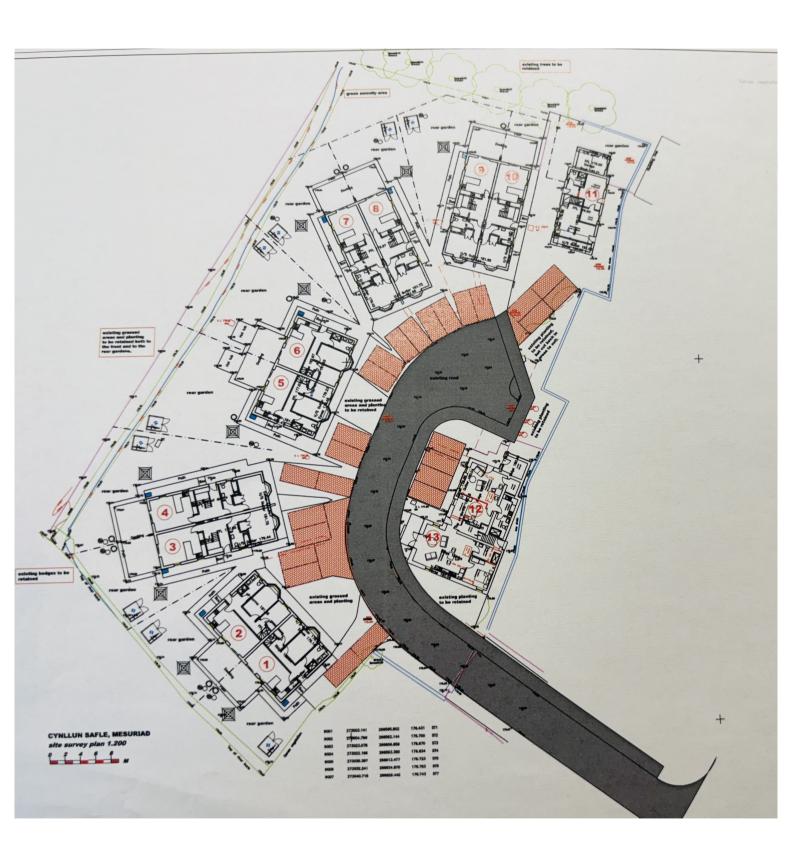

#### LOCATION

Parc Teifi is located in Pontrhydfendigaid a picturesque Village within the Welsh countryside. Pontrhydfendigaid is nestled at the foothills of the Cambrian Mountains being popular with those having country pursuits at heart and within easy travelling distance to the larger Towns of Employment Centre of Aberystwyth, to the West, and Lampeter, to the South. The Development is set centrally within the Village with a range of Village amenities close by and having ease of access.

#### GENERAL DESCRIPTION

Cadwgan, 9 Parc Teifi is a delightfully spacious 2 bedroomed, 2 reception roomed semi detached bungalow with a pleasant low maintenance rear lawned garden. To the front lies a tarmacadamed driveway with parking for two vehicles.

The property will be connected to mains water, mains electricity and mains drainage as well as LPG fired central heating. It enjoys the benefit of double glazing and good Broadband connectivity.

The property is situated within a select residential development within a gated Community and offers exclusivity.

#### PLEASE NOTE

The property is situated within a select development. The properties are available fully furnished as they were previously utilised for holiday lettings.