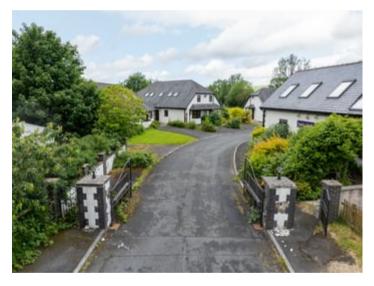

The property will be connected to mains water, mains electricity and mains drainage as well as LPG fired central heating. It enjoys the benefit of double glazing and good Broadband connectivity.

The property is situated within a select residential development within a gated Community and offers exclusivity.

#### PLEASE NOTE

The property is situated within a select development. The properties are available fully furnished as they were previously utilised for holiday lettings.

#### **Directions**

From Lampeter take the A485 Tregaron road. Continue into Tregaron. Continue straight across the square onto the B4343 Pontrhydfendigaid roadway. Continue into the Village and over the hump back bridge. Take the first left hand turning and continue through the gated entrance into Parc Teifi. The property will be located thereafter.