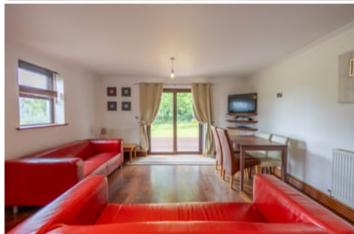

# KITCHEN/DINER

17' x 14'3". A fitted Shaker style kitchen with a range of wall and floor units with breakfast bar, 1 ½ sink and drainer unit,

eye level oven, 4 ring hob with extractor hood over.

# SITTING ROOM/POSSIBLE BEDROOM 3

 $14' \times 10'3"$ . With built-in wardrobes, radiator.