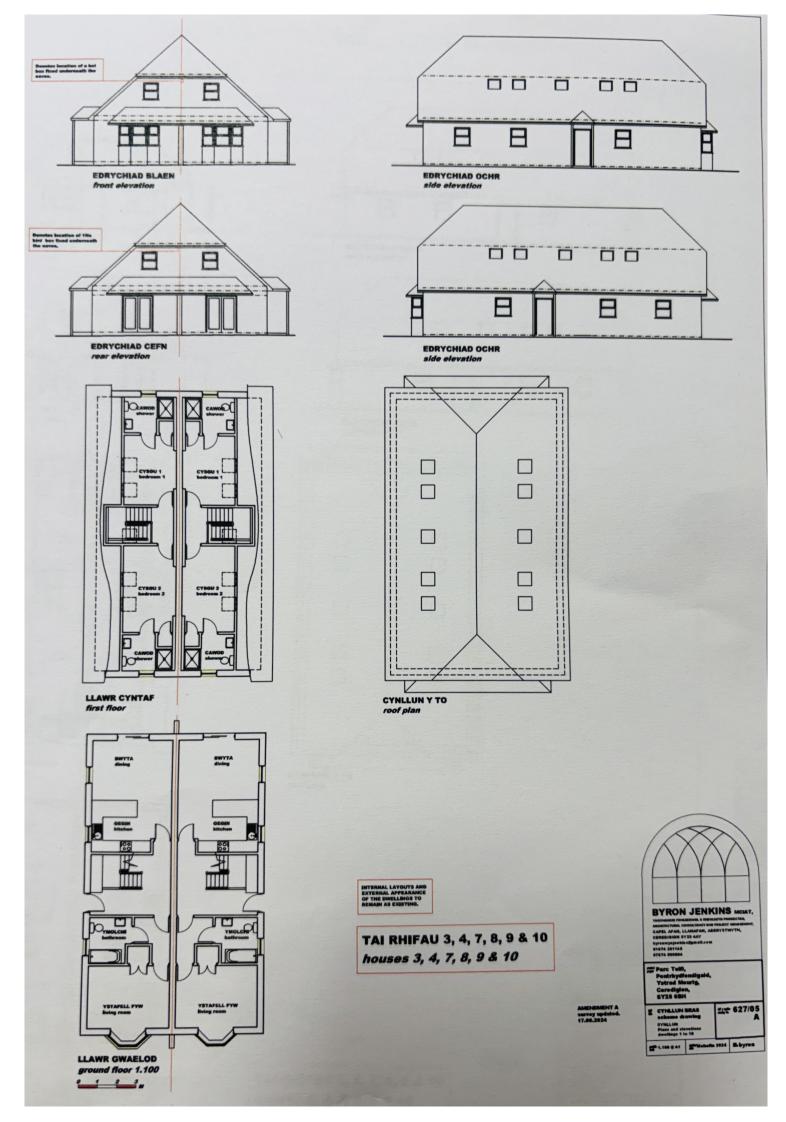

#### GENERAL DESCRIPTION

Cadwgan, 9 Parc Teifi is a delightfully spacious 2 bedroomed, 2 reception roomed semi detached bungalow with a pleasant low maintenance rear lawned garden. To the front lies a tarmacadamed driveway with parking for two vehicles.

# THE ACCOMMODATION

The accommodation at present offers more particularly the following.

#### RECEPTION HALL

With UPVC entrance door, staircase to the first floor accommodation.

# KITCHEN/DINER

17' x 14'3". A fitted Shaker style kitchen with a range of wall and floor units with breakfast bar, 1 ½ sink and drainer unit,

eye level oven, 4 ring hob with extractor hood over.

# **INNER HALLWAY**

Leading to

# **BATHROOM**

Having a modern suite comprising of a panelled bath with shower over, low level flush w.c., pedestal wash hand basin, heated towel rail.

# SITTING ROOM/POSSIBLE BEDROOM 3

 $14' \times 10'3"$ . With built-in wardrobes, radiator.

# FIRST FLOOR

# **LANDING**

With under eaves storage with Worcester LPG fired central heating boiler.

#### BEDROOM 2

12'5" x 9'3". With built-in wardrobes, radiator.

# **EN-SUITE TO BEDROOM 2**

A modern suite comprising of a shower cubicle, low level flush w.c., pedestal wash hand basin, heated towel rail.

# BEDROOM 1

15'5" x 9'3". With built-in wardrobes, radiator.

# **EN-SUITE TO BEDROOM 1**

A modern suite comprising of a shower cubicle, low level flush w.c., pedestal wash hand basin, heated towel rail.

# **EXTERNALLY**

#### **GARDEN**

The property enjoys a low maintenance lawned rear garden that borders open country fields. The property also benefits from a decking area.

# PARKING AND DRIVEWAY

To the front of the property lies a tarmacadamed driveway with parking for two vehicles.