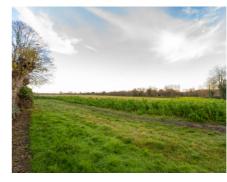

## 34 Langford Road, Henlow, Bedfordshire, SG16 6AF

Set back from from road and situated just off a private road is this individual detached bungalow. Built just over 5 years ago to a high specification to include a quality fitted hand painted kitchen/diner with utility room, formal lounge with multi fuel burner, two double bedrooms plus bathroom and cloakroom. Outside is a gated entrance with gravelled driveway providing ample off road parking, a summer house and the rear garden backs onto open countryside with a gate taking you out to amazing countryside walks. This energy efficient property also comes with solar panels and a large loft space, that could potentially be converted to additional accommodation subject to planning. and also offers individually controlled underfloor heating to all rooms.

© CJ Property Marketing Ltd Produced for Lane & Bennetts

- INDIVIDUAL DETACHED BUNGALOW
- PRIVATE QUIET LOCATION
- LOUNGE WITH MULTI-FUEL BURNER
- BESPOKE OPEN PLAN KITCHEN & DINING AREA
- TWO DOUBLE BEDROOMS
- BATHROOM & CLOAKROOM
- AMAZING VIEWS OVER OPEN COUNTRYSIDE
- DRIVEWAY WITH PARKING FOR SEVERAL CARS
- COUNTRY WALKS ON YOUR DOORSTEPS
- SOLAR PANELS