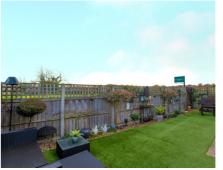

## 34 Langford Road, Henlow, Bedfordshire, SG16 6AF

Set back from from road and situated just off a private road is this individual detached bungalow. Built just over 5 years ago to a high specification to include a quality fitted hand painted kitchen/diner with utility room, formal lounge with multi fuel burner, two double bedrooms plus bathroom and cloakroom. Outside is a gated entrance with gravelled driveway providing ample off road parking, a summer house and the rear garden backs onto open countryside with a gate taking you out to amazing countryside walks. This energy efficient property also comes with solar panels and a large loft space, that could potentially be converted to additional accommodation subject to planning. and also offers individually controlled underfloor heating to all rooms.

© CJ Property Marketing Ltd Produced for Lane & Bennetts

- INDIVIDUAL DETACHED BUNGALOW
- PRIVATE QUIET LOCATION
- LOUNGE WITH MULTI-FUEL BURNER
- BESPOKE OPEN PLAN KITCHEN & DINING AREA
- TWO DOUBLE BEDROOMS
- BATHROOM & CLOAKROOM
- AMAZING VIEWS OVER OPEN COUNTRYSIDE
- DRIVEWAY WITH PARKING FOR SEVERAL CARS
- COUNTRY WALKS ON YOUR DOORSTEPS
- SOLAR PANELS