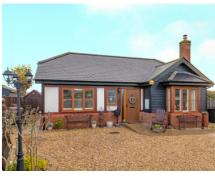

## 34 Langford Road, Henlow, Bedfordshire, SG16 6AF

Set back from from road and situated just off a private road is this individual detached bungalow. Built just over 5 years ago to a high specification to include a quality fitted hand painted kitchen/diner with utility room, formal lounge with multi fuel burner, two double bedrooms plus bathroom and cloakroom. Outside is a gated entrance with gravelled driveway providing ample off road parking, a summer house and the rear garden backs onto open countryside with a gate taking you out to amazing countryside walks. This energy efficient property also comes with solar panels and a large loft space, that could potentially be converted to additional accommodation subject to planning. and also offers individually controlled underfloor heating to all rooms.

© CJ Property Marketing Ltd Produced for Lane & Bennetts

- INDIVIDUAL DETACHED BUNGALOW
- PRIVATE QUIET LOCATION
- LOUNGE WITH MULTI-FUEL BURNER
- BESPOKE OPEN PLAN KITCHEN & DINING AREA
- TWO DOUBLE BEDROOMS
- BATHROOM & CLOAKROOM
- AMAZING VIEWS OVER OPEN COUNTRYSIDE
- DRIVEWAY WITH PARKING FOR SEVERAL CARS
- COUNTRY WALKS ON YOUR DOORSTEPS
- SOLAR PANELS