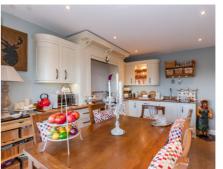

## 34 Langford Road, Henlow, Bedfordshire, SG16 6AF

Set back from from road and situated just off a private road is this individual detached bungalow. Built just over 5 years ago to a high specification to include a quality fitted hand painted kitchen/diner with utility room, formal lounge with multi fuel burner, two double bedrooms plus bathroom and cloakroom. Outside is a gated entrance with gravelled driveway providing ample off road parking, a summer house and the rear garden backs onto open countryside with a gate taking you out to amazing countryside walks. This energy efficient property also comes with solar panels and a large loft space, that could potentially be converted to additional accommodation subject to planning. and also offers individually controlled underfloor heating to all rooms.

© CJ Property Marketing Ltd Produced for Lane & Bennetts

- INDIVIDUAL DETACHED BUNGALOW
- PRIVATE QUIET LOCATION
- LOUNGE WITH MULTI-FUEL BURNER
- BESPOKE OPEN PLAN KITCHEN & DINING AREA
- TWO DOUBLE BEDROOMS
- BATHROOM & CLOAKROOM
- AMAZING VIEWS OVER OPEN COUNTRYSIDE
- DRIVEWAY WITH PARKING FOR SEVERAL CARS
- COUNTRY WALKS ON YOUR DOORSTEPS
- SOLAR PANELS