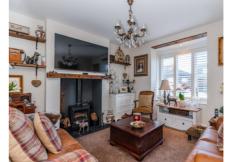

## 34 Langford Road, Henlow, Bedfordshire, SG16 6AF

Set back from from road and situated just off a private road is this individual detached bungalow. Built just over 5 years ago to a high specification to include a quality fitted hand painted kitchen/diner with utility room, formal lounge with multi fuel burner, two double bedrooms plus bathroom and cloakroom. Outside is a gated entrance with gravelled driveway providing ample off road parking, a summer house and the rear garden backs onto open countryside with a gate taking you out to amazing countryside walks. This energy efficient property also comes with solar panels and a large loft space, that could potentially be converted to additional accommodation subject to planning. and also offers individually controlled underfloor heating to all rooms.

© CJ Property Marketing Ltd Produced for Lane & Bennetts

- INDIVIDUAL DETACHED BUNGALOW
- PRIVATE QUIET LOCATION
- LOUNGE WITH MULTI-FUEL BURNER
- BESPOKE OPEN PLAN KITCHEN & DINING AREA
- TWO DOUBLE BEDROOMS
- BATHROOM & CLOAKROOM
- AMAZING VIEWS OVER OPEN COUNTRYSIDE
- DRIVEWAY WITH PARKING FOR SEVERAL CARS
- COUNTRY WALKS ON YOUR DOORSTEPS
- SOLAR PANELS