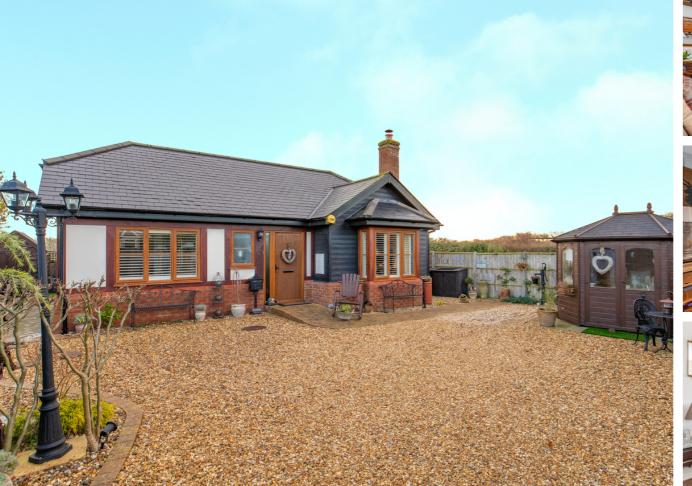

## 34 Langford Road, Henlow, Bedfordshire, SG16 6AF

Set back from from road and situated just off a private road is this individual detached bungalow. Built just over 5 years ago to a high specification to include a quality fitted hand painted kitchen/diner with utility room, formal lounge with multi fuel burner, two double bedrooms plus bathroom and cloakroom. Outside is a gated entrance with gravelled driveway providing ample off road parking, a summer house and the rear garden backs onto open countryside with a gate taking you out to amazing countryside walks. This energy efficient property also comes with solar panels and a large loft space, that could potentially be converted to additional accommodation subject to planning. and also offers individually controlled underfloor heating to all rooms.

© CJ Property Marketing Ltd Produced for Lane & Bennetts

- INDIVIDUAL DETACHED BUNGALOW
- PRIVATE QUIET LOCATION
- LOUNGE WITH MULTI-FUEL BURNER
- BESPOKE OPEN PLAN KITCHEN & DINING AREA
- TWO DOUBLE BEDROOMS
- BATHROOM & CLOAKROOM
- AMAZING VIEWS OVER OPEN COUNTRYSIDE
- DRIVEWAY WITH PARKING FOR SEVERAL CARS
- COUNTRY WALKS ON YOUR DOORSTEPS
- SOLAR PANELS