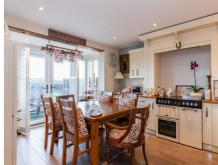

## 34 Langford Road, Henlow, Bedfordshire, SG16 6AF

Set back from from road and situated just off a private road is this individual detached bungalow. Built just over 5 years ago to a high specification to include a quality fitted hand painted kitchen/diner with utility room, formal lounge with multi fuel burner, two double bedrooms plus bathroom and cloakroom. Outside is a gated entrance with gravelled driveway providing ample off road parking, a summer house and the rear garden backs onto open countryside with a gate taking you out to amazing countryside walks. This energy efficient property also comes with solar panels and a large loft space, that could potentially be converted to additional accommodation subject to planning. and also offers individually controlled underfloor heating to all rooms.

© CJ Property Marketing Ltd Produced for Lane & Bennetts

- INDIVIDUAL DETACHED BUNGALOW
- PRIVATE QUIET LOCATION
- LOUNGE WITH MULTI-FUEL BURNER
- BESPOKE OPEN PLAN KITCHEN & DINING AREA
- TWO DOUBLE BEDROOMS
- BATHROOM & CLOAKROOM
- AMAZING VIEWS OVER OPEN COUNTRYSIDE
- DRIVEWAY WITH PARKING FOR SEVERAL CARS
- COUNTRY WALKS ON YOUR DOORSTEPS
- SOLAR PANELS