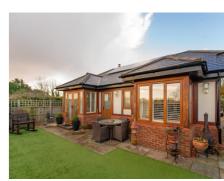

## 34 Langford Road, Henlow, Bedfordshire, SG16 6AF

Set back from from road and situated just off a private road is this individual detached bungalow. Built just over 5 years ago to a high specification to include a quality fitted hand painted kitchen/diner with utility room, formal lounge with multi fuel burner, two double bedrooms plus bathroom and cloakroom. Outside is a gated entrance with gravelled driveway providing ample off road parking, a summer house and the rear garden backs onto open countryside with a gate taking you out to amazing countryside walks. This energy efficient property also comes with solar panels and a large loft space, that could potentially be converted to additional accommodation subject to planning. and also offers individually controlled underfloor heating to all rooms.

© CJ Property Marketing Ltd Produced for Lane & Bennetts

- INDIVIDUAL DETACHED BUNGALOW
- PRIVATE QUIET LOCATION
- LOUNGE WITH MULTI-FUEL BURNER
- BESPOKE OPEN PLAN KITCHEN & DINING AREA
- TWO DOUBLE BEDROOMS
- BATHROOM & CLOAKROOM
- AMAZING VIEWS OVER OPEN COUNTRYSIDE
- DRIVEWAY WITH PARKING FOR SEVERAL CARS
- COUNTRY WALKS ON YOUR DOORSTEPS
- SOLAR PANELS