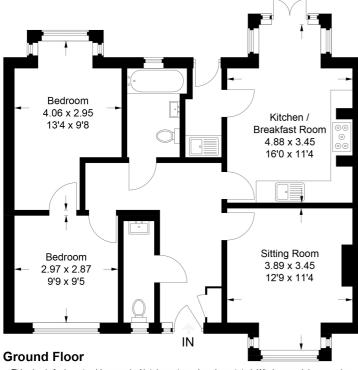

## Approximate Gross Internal Area 69.9 sq m / 752 sq ft

This plan is for layout guidance only. Not drawn to scale unless stated. Windows and door openings are approximate. Whilst every care is taken in the preparation of this plan, please check all dimensions, shapes and compass bearings before making any decisions reliant upon them.